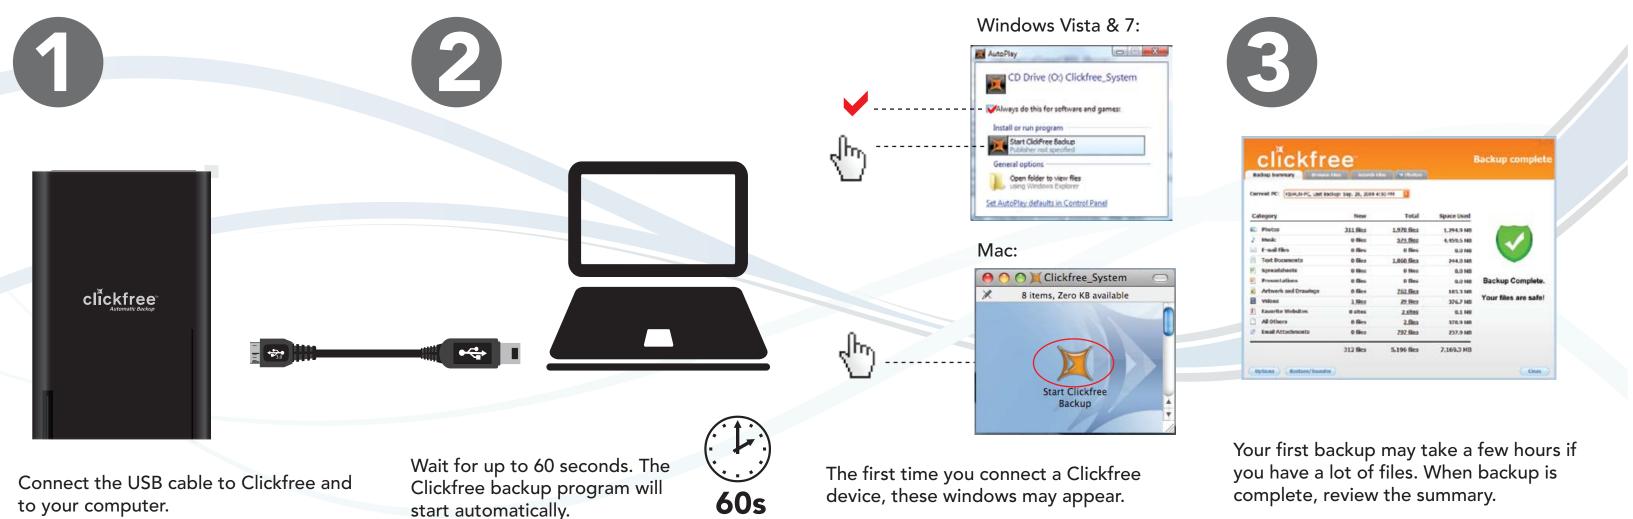

downloaded from our website at: www.clickfree.com/support



Plug in Clickfree to your computer. When Clickfree starts and you see the Welcome screen, click on the Restore/Transfer.

#### **Didn't start automatically?**

1. Try unplugging Clickfree and plugging it back in.

#### Still didn't start?

If Clickfree hasn't started automatically there must be something on your computer that is blocking Clickfree. Please follow these steps:

- 1. Plug in Clickfree to your computer.
- 2. Click on the Windows Start button, click "My Computer" (Windows XP & 2000) or "Computer" (Windows Vista, 7).
- 3. Locate "ClickFree\_System". Right click on "ClickFree\_System" and select "Explore".
- 4. Double click "FixMyClickFreeBackup".

This should repair your problem.

# Backing up with Clickfree is easy



# clickfree

## **Quick Start Guide**



**Portable Backup Drive**