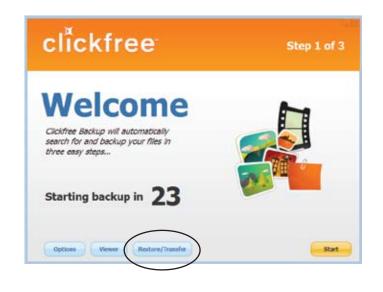

Plug in Clickfree to your computer. When Clickfree starts and you see the Welcome screen, click on the Restore/Transfer.