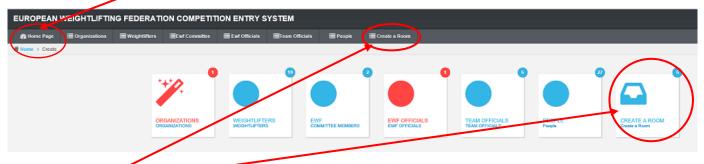

After Access the panel by ID and Pasword given by EWF Secretariat, new web page opens as follows;

| UROPEAN       | WEIGHTLIFTIN  | IG FEDERATI   | ON COMPETI    | TION ENTRY S  | YSTEM          |          |                 |        |               | logoutO                 |
|---------------|---------------|---------------|---------------|---------------|----------------|----------|-----------------|--------|---------------|-------------------------|
| 🔹 Home Page   | Organizations | Weightlifters | Evf Committee | Ewf Officials | Team Officiais | E People | E Create a Room |        |               |                         |
| Home > Create | -             |               |               |               |                |          |                 |        | 13.19.50 Wee  | inesday 19 February 201 |
|               |               | •             | 0             | - 3           | •              |          |                 |        |               |                         |
|               | ·+:0          |               |               |               |                |          |                 |        |               | ·                       |
|               |               |               |               |               |                |          |                 |        |               |                         |
|               |               |               |               | EWF           | EWF OFFIC      |          | TEAM OFFICIALS  | PEOPLE | CREATE A ROOM |                         |
|               | ORGANIZATIONS | WEIGHTL       |               |               |                |          |                 |        |               |                         |

Now start to upload weightlifters, EWF Committee Members, EWF Technical officials and team officials.

Click the PEOPLE icon then starts to upload people including weightlifters, EWF Committee Members, EWF Technical officials and team officials. This section is independent from EWF Competitions. Please thinks this section as national database that is not related with any EWF competition. This section contains all people of national federation. This number shows how many people are uploaded to the sytem.