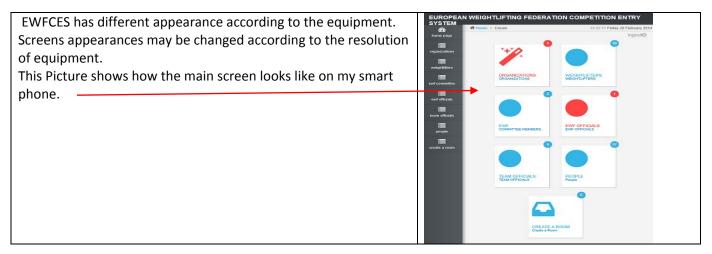

To provide national database to EWF National Federations.

How does it work?

EWFCES is internet based system. EWF nations can upload/delete/edit all competition entries including weightlifters details, Team Officials, EWF Technical Officials, EWF Committee Members, flights details, accommodation details, room reservation, room list etc by using office PC or tablet computer or smart phone.