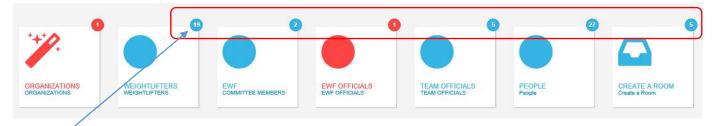

Now start to upload weightlifters, EWF Committee Members, EWF Technical officials and team officials.

Click the PEOPLE icon then starts to upload people including weightlifters, EWF Committee Members, EWF Technical officials and team officials. This section is independent from EWF Competitions. Please thinks this section as national database that is not related with any EWF competition. This section contains all people of national federation. This number shows how many people are uploaded to the sytem.