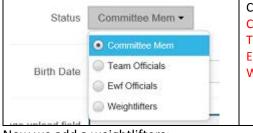

Click Status pull down menu then select; Committee Mem: EWF Committee Member Team Officials: Coach, doctor, masaour, team leader etc EWF Officials: Selected EWF Officials like Jury, Referee, Technical Controller etc Weightlifters: National weightlifters men and women