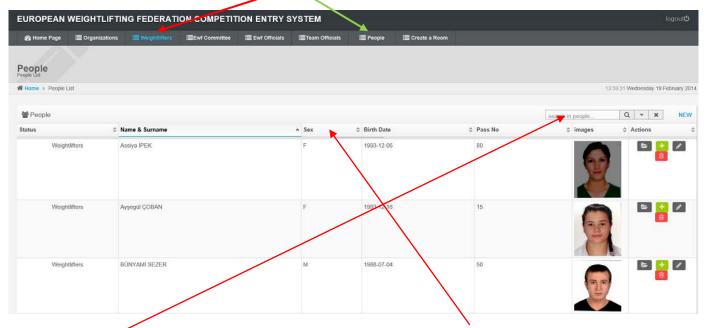

Now you can see list of weightlifters registered to the active competition in editable/erasable mode.

| 쯀 People      |                |       |              |         | search in people | Q = X     | NEW |
|---------------|----------------|-------|--------------|---------|------------------|-----------|-----|
|               | Name & Sumame  | × Sex | C Birth Date | Pass No | c images         | © Actions | 0   |
| Weightlittors | Assiya IPEK    | e     | 1993-12-05   | 80      | 9                |           |     |
| Weightlifters | Aypegili ÇOBAN | F     | 1993-12-16   | 15      |                  |           |     |

If you want to edit, please click on Edit button, if you want to delete from active competition list, click on Delete button.