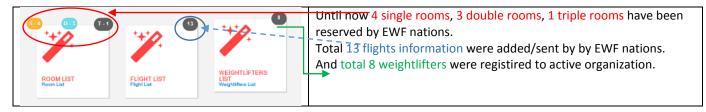

Congratulation! You finished to upload your national team members including weightlifters, EWF Commitee members, EWF Officials and Team Officials to EWFCES and you have national database and you have added/sent some of them to the active EWF Competition.

Please click on Home Page button and see latest situation on your national database as follows;

These numbers show summary of your database like how many weihgtlifters or how many people have been uploaded to the EWFCES.