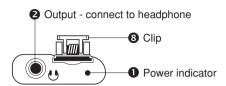

#### Preparation

Charge up unit before use. Connect USB cable to charge up unit at least 2 hours if battery low. Connect audio cable to your device and HA-1 input 6. Connect your headphone to HA-1 2.

#### Remarks

The volume and vocal mode you selected will be memorized by HA-1 even unit is power OFF. Next time when you power up the unit. the last settings will be restored.

There is a clip 3 on HA-1 that you can clip on vour bag or clothes to free your hand. HA-1 is a sophisticated device for smart phones, if you are using other music device that cannot match HA-1 due to different wiring configuration. You need to insert a conversion cable between HA-1 and to your music device and headphone. The reason is due to different pin configuration among models. (Conversion cables need to be purchased separately )