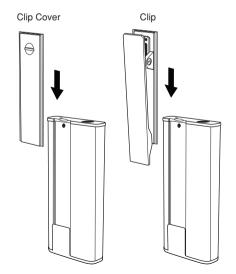

CIFICATION**

| Bass boost            | 4dB                         |
|-----------------------|-----------------------------|
| Output power          | 120mW x2 (16Ω Load)         |
|                       | 13mW x2 (300Ω Load)         |
| Headphone impedance   | 16Ω ~ 300Ω                  |
| Signal to noise ratio | ≥97dB                       |
| Frequency response    | 10Hz ~ 100KHz               |
| Battery life          | 4 hours                     |
| Weight                | 18g                         |
| Size                  | 57(L) x 27.6(W) x 9.10mm(D) |

Push 1 and 2



## **ACCESSORIES**



Audio cable



USB cable (For battery charge only)



Clip cover



Owner's quide

**5**Lars & Ivan

HA-1

Mini Headamp with Bass Boost **USER MANUAL** 





# Release the clip or cover



### FFATURES & OPERATING

#### Preparation

Charge up unit before use. Connect USB cable to charge up unit at least 2 hours if battery low. Connect audio cable to your device and HA-1 input 6. Connect your headphone to HA-1 2.

#### Power On

Press and hold power button 6 for 2 seconds to turn on unit, the power indicator 
will turn to Red color.

Another press and hold for 2 seconds will turn unit OFF.

- (1) When the unit can't switch on, recharging is needed.
- (2) Suggest to recharge the unit after 4 hours continuous usage, if you are not using your headamp often, be sure to complete a full charge cycle at least every three months.
- (3) LED will flash when there is battery low condition. It is advised to recharge the HA-1 immediately.

#### Select Mode

You can select different voca