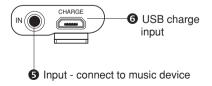

#### Preparation

Charge up unit before use. Connect USB cable to charge up unit at least 2 hours if battery low. Connect audio cable to your device and HA-1 input 6. Connect your headphone to HA-1 2.

#### Power On

Press and hold power button 6 for 2 seconds to turn on unit, the power indicator 
will turn to Red color.

Another press and hold for 2 seconds will turn unit OFF.

- (1) When the unit can't switch on, recharging is needed.
- (2) Suggest to recharge the unit after 4 hours continuous usage, if you are not using your headamp often, be sure to complete a full charge cycle at least every three months.
- (3) LED will flash when there is battery low condition. It is advised to recharge the HA-1 immediately.