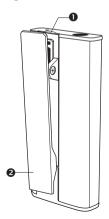

# Release the clip or cover

#### Remarks

The volume and vocal mode you selected will be memorized by HA-1 even unit is power OFF. Next time when you power up the unit. the last settings will be restored.

There is a clip 3 on HA-1 that you can clip on vour bag or clothes to free your hand. HA-1 is a sophisticated device for smart phones, if you are using other music device that cannot match HA-1 due to different wiring configuration. You need to insert a conversion cable between HA-1 and to your music device and headphone. The reason is due to different pin configuration among models. (Conversion cables need to be purchased separately )