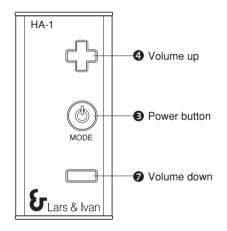

#### Power On

Press and hold power button 6 for 2 seconds to turn on unit, the power indicator 
will turn to Red color.

Another press and hold for 2 seconds will turn unit OFF.

- (1) When the unit can't switch on, recharging is needed.
- (2) Suggest to recharge the unit after 4 hours continuous usage, if you are not using your headamp often, be sure to complete a full charge cycle at least every three months.
- (3) LED will flash when there is battery low condition. It is advised to recharge the HA-1 immediately.

#### Select Mode

You can select different vocal mode by a short press at power button 3 when unit is operating. Blue LED indicator is bass boost mode. Red LED indicator is normal mode.

#### **Adjust Volume**

You can adjust the volume output by a press on "+" 4 or "-" 2 button. Press and hold the volume button will change volume continuously.