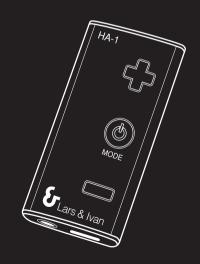

#### Power On

Press and hold power button 6 for 2 seconds to turn on unit, the power indicator 
will turn to Red color.

Another press and hold for 2 seconds will turn unit OFF.

- (1) When the unit can't switch on, recharging is needed.
- (2) Suggest to recharge the unit after 4 hours continuous usage, if you are not using your headamp often, be sure to complete a full charge cycle at least every three months.
- (3) LED will flash when there is battery low condition. It is advised to recharge the HA-1 immediately.

#### Select Mode

You can select different vocal mode by a short press at power button 3 when unit is operating. Blue LED indicator is bass boost mode. Red LED indicator is normal mode.

#### **Adjust Volume**

You can adjust the volume output by a press on "+" 4 or "-" 2 button. Press and hold the volume button will change volume continuously.

#### Remarks

The volume and vocal mode you selected will be memorized by HA-1 even unit is power OFF. Next time when you power up the unit. the last settings will be restored.

There is a clip 3 on HA-1 that you can clip on vour bag or clothes to free your hand. HA-1 is a sophisticated device for smart phones, if you are using other music device that cannot match HA-1 due to different wiring configuration. You need to insert a conversion cable between HA-1 and to your music device and headphone. The reason is due to different pin configuration among models. (Conversion cables need to be purchased separately )