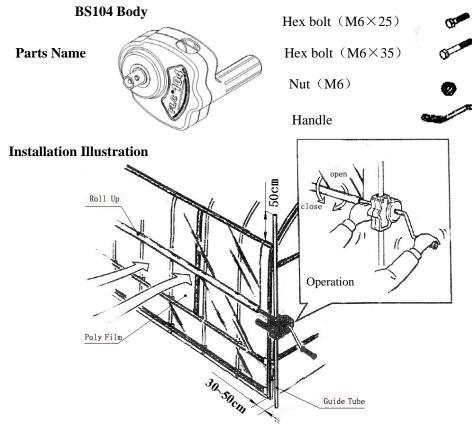

## **Cautions:**

- 1. Guiding Tube  $(\Phi 19 \text{ or } 1/2'' (\Phi 22))$  should be fixed vertically and steadily on the ground 30cm to 50cm away from greenhouse.
- 2. The guiding tube should be taller than the top film of rolling-up by 50cm.
- 3. The fixed film and the film rolled around rolling bar should be overlapped each other

 Roll Up tube (order separately)
 Nut M6

 Note: When use 25mm roll up tube, drill  $\Phi$  6.5mm hole on the tube, 12mm from the end of tube, connect the roll up tube to out put shaft, tightening with screw. In case other size roll up tube, users need to prepare adapter themselves.

Hex Bolt M6x35