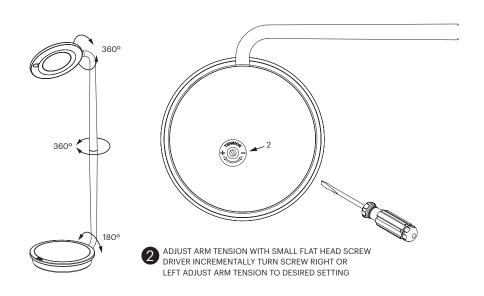

## Pablo<sup>®</sup>



### **ASSEMBLY & INSTALLATION INSTRUCTIONS**





# Pablo\*

#### **ASSEMBLY**



#### ADJUSTMENT





#### PIXO USB CHARGING



#### HIGHLIGHTS

SINGLE 5.0V USB OUTPUT SUPPORTS CHARGING FOR SMARTPHONES AND OTHER SIMILAR MOBILE DEVICES.

#### **SPECIFICATIONS**

USB 2.0 OR 1.1 STANDARD CORD REQUIRED OUTPUT VOLTAGE: 5VDC + - 5% OUTPUT CURRENT: 1A MAX

#### NOTE

PIXO WILL CONTINUE TO CHARGE YOUR MOBILE DEVICE EVEN WHEN LAMP IS IN THE "OFF" POSITION.

PLEASE REFER TO YOUR MOBILE DEVICE'S USER MANUAL FOR COMPATIBILITY AND CHARGING TIME. PLEASE REFRAIN FROM LEAVING YOUR DEVICE PLUGGED IN FOR LONGER THAN THE RECOMMENDED TIME, OTHERWISE IT MAY RESULT IN OVER CHARGING.

PRESS AND HOLD SWITCH FOR 2.5 SECONDS TO TURN OFF. PRESS BRIEFLY TO CYCLE THROUGH THREE STAGES.

#### CARE INSTRUCTIONS

WIPE CLEAN WITH A SOFT DAMP CLOTH. AVOID AMMONIA-BASED CLEANERS.

## Pablo<sup>®</sup>



INFO@PABLODESIGN