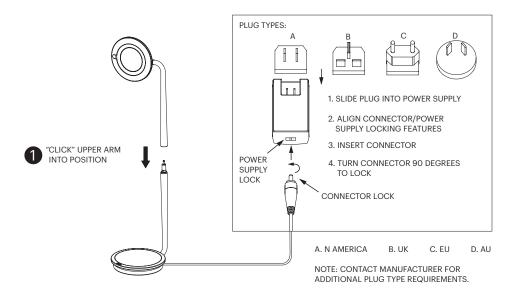

## Pablo<sup>®</sup>



### **ASSEMBLY & INSTALLATION INSTRUCTIONS**





# Pablo\*

#### **ASSEMBLY**



#### ADJUSTMENT





#### PIXO USB CHARGING



#### HIGHLIGHTS

SINGLE 5.0V USB OUTPUT SUPPORTS CHARGING FOR SMARTPHONES AND OTHER SIMILAR MOBILE DEVICES.

#### **SPECIFICATIONS**

USB 2.0 OR 1.1 STANDARD CORD REQUIRED OUTPUT VOLTAGE: 5VDC + - 5% OUTPUT CURRENT: 1A MAX

#### NOTE

PIXO WILL CONTINUE TO CHARGE YOUR MOBILE DEVICE EVEN WHEN LAMP IS IN THE "OFF" POSITION.

PLEASE REFER TO YOUR MOBILE DEVICE'S USER MANUAL FOR COMPATIBILITY AND CHARGING TIME. PLEASE REFRAIN FROM LEAVING YOUR DEVICE PLUGGED IN FOR LONGER THAN THE RECOMMENDED TIME, OTHERWISE IT MAY RESULT IN OVER CHARGING.

PRESS AND HOLD SWITCH FOR 2.5 SECONDS TO TURN OFF. PRESS BRIEFLY TO CYCLE THROUGH THREE STAGES.

#### CARE INSTRUCTIONS

WIPE CLEAN WITH A SOFT DAMP CLOTH. AVOID AMMONIA-BASED CLEANERS.

## Pablo<sup>®</sup>