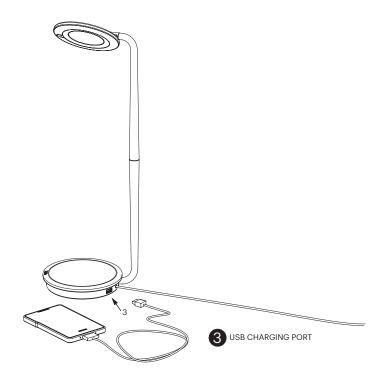

#### PIXO USB CHARGING

#### HIGHLIGHTS

SINGLE 5.0V USB OUTPUT SUPPORTS CHARGING FOR SMARTPHONES AND OTHER SIMILAR MOBILE DEVICES.

#### **SPECIFICATIONS**

USB 2.0 OR 1.1 STANDARD CORD REQUIRED OUTPUT VOLTAGE: 5VDC + - 5% OUTPUT CURRENT: 1A MAX

#### NOTE

PIXO WILL CONTINUE TO CHARGE YOUR MOBILE DEVICE EVEN WHEN LAMP IS IN THE "OFF" POSITION.

PLEASE REFER TO YOUR MOBILE DEVICE'S USER MANUAL FOR COMPATIBILITY AND CHARGING TIME. PLEASE REFRAIN FROM LEAVING YOUR DEVICE PLUGGED IN FOR LONGER THAN THE RECOMMENDED TIME, OTHERWISE IT MAY RESULT IN OVER CHARGING.