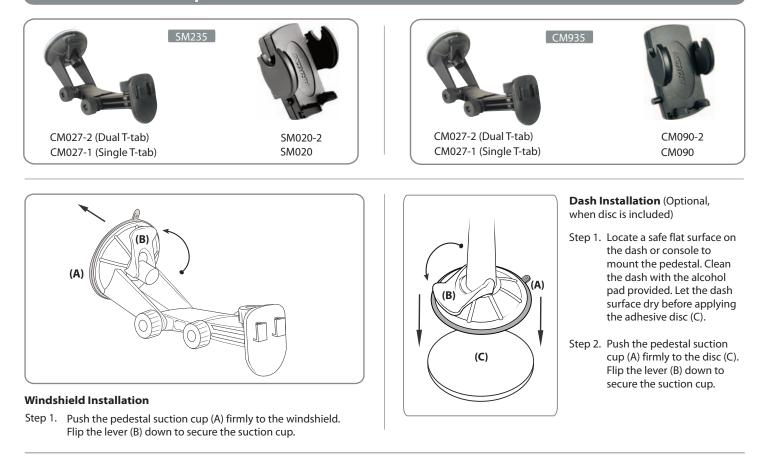

## **Pedestal and Dual-T Head Instructions**

- Step 1. Adjust the angle of the arm by loosening the adjustment knobs (D).
- Step 2. Adjust the lateral angle of the pedestal head by loosening the adjustment knob (E).
- Step 3. Attach the device cradle to the dual-T tab head (F) by inserting the T-tabs into the T-slots (G).