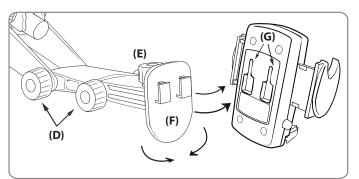

## **Pedestal and Dual-T Head Instructions**

- Step 1. Adjust the angle of the arm by loosening the adjustment knobs (D).
- Step 2. Adjust the lateral angle of the pedestal head by loosening the adjustment knob (E).
- Step 3. Attach the device cradle to the dual-T tab head (F) by inserting the T-tabs into the T-slots (G).