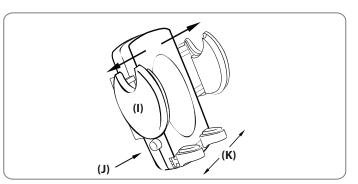

## **Universal Cradle Instructions**

- Step 1. If necessary, adjust the support legs (K) by sliding them laterally. These provide support for your device.
- Step 2. Place device on the support legs (K) and squeeze the side grip arms (I) until they fit securely to the device.
- Step 3. Push the release button (J) in order to release the device from the cradle.