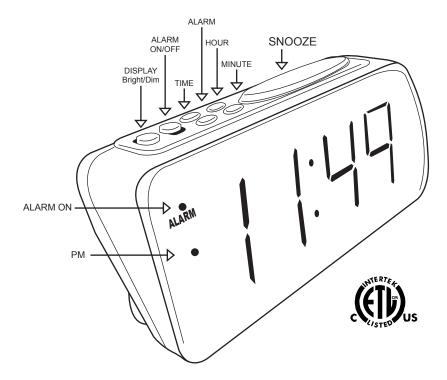

#### SET TIME

Hold the TIME key down. Press the HOUR or MIN key until the correct hour and minutes are shown. Release the TIME button.

#### SET ALARM

Hold the ALARM key down. Press the HOUR or MIN key until correct hour and minutes is shown. Release the ALARM button.

#### Alarm:

When alarm is activated, the ALARM indicator (on the top left of the display) is illuminated.

#### Snooze:

By pressing the "Snooze" button, this delays the alarm for a 9-minute interval.

#### Dimmer switch:

Change the brightness of the display.