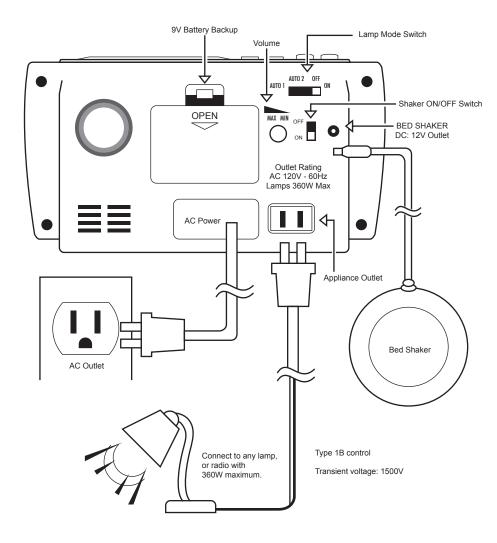

## INSTALLATION

Plug the Bed Shaker connector into the DC-12V jack on the rear side of the clock. Set the shaker under your pillow or mattress. Plug the AC cord to the nearest AC outlet. The digits on the display will light up.

## **FUNCTION SWITCHES**

**Volume control:** Set the alarm for a minute ahead from the current time setting. When the alarm triggers, turn the knob clockwise to increase the volume of the buzzer. Stop at the level you feel comfortable with. Turn it counter clockwise to reduce the sound.

**Bed shaker:** Set the alarm for a minutes ahead from the correct time setting. Move the shaker ON/OFF switch to the ON position. The shaker will shake to wake you up.

#### Lamp mode selector:

| ON:    | Turn on lamp to read at night       |
|--------|-------------------------------------|
| OFF:   | Turn off lamp                       |
| Auto1: | Turn on lamp when alarm triggers.   |
|        | (Recommended for use with radio.)   |
| Auto2: | Flash the lamp when alarm triggers. |

### BATTERY BACKUP (battery not included)

The Backup Battery is not necessary for the clock to function. During a power outage, the clock will not display the time and alarm will not function. However, with a 9V backup battery installed, the clock will keep the time and alarm setting if the electric power is cut or the user unplugs the AC adapter. Check the battery condition after one year. Replace the battery when necessary. A leaking or faulty battery can destroy your clock.