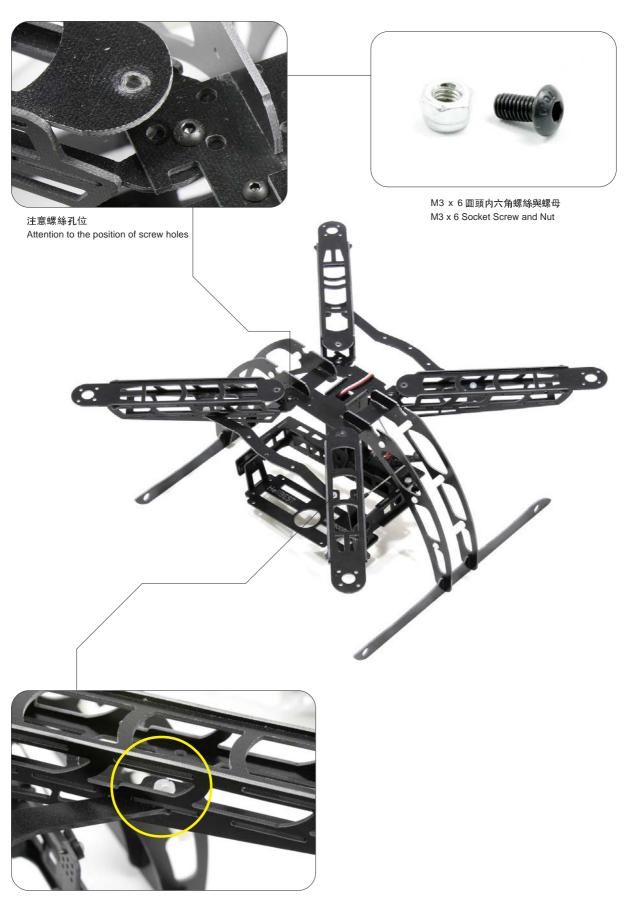

### 組裝 MC6500PRO-L

### Assemble the MC6500PRO-L

用于没有脚架的多軸飛行器 for any flyer which no landing Gear

用于各種 450 電動直升機 for 450EP R/C Helicopter

可直接卡緊安裝 Direct clamping installed

M3 x 10 尼龍螺絲和螺母 M3 x 10 Nylon Screw and Nut

例子 1:安裝 DJI NAZA 飛控 Example 1: Install the DJI NAZA F.C.