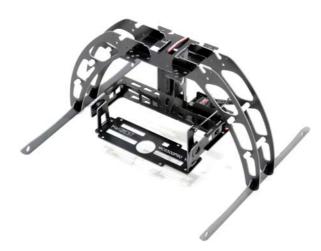

## 部品組成 Packing List

1xMC6500PRO Camera Gimbal 1x MC6500PRO航拍雲臺

1xMC6500PRO-L (Landing Gear) 1xMC6500PRO-L (脚架組件)

1x MC6500PRO-A (MC400QUAD Frame) 1x MC6500PRO-A (MC400QUAD機身組件)

A+B=MC6500PRO V3L

for any flyer which no landing Gear