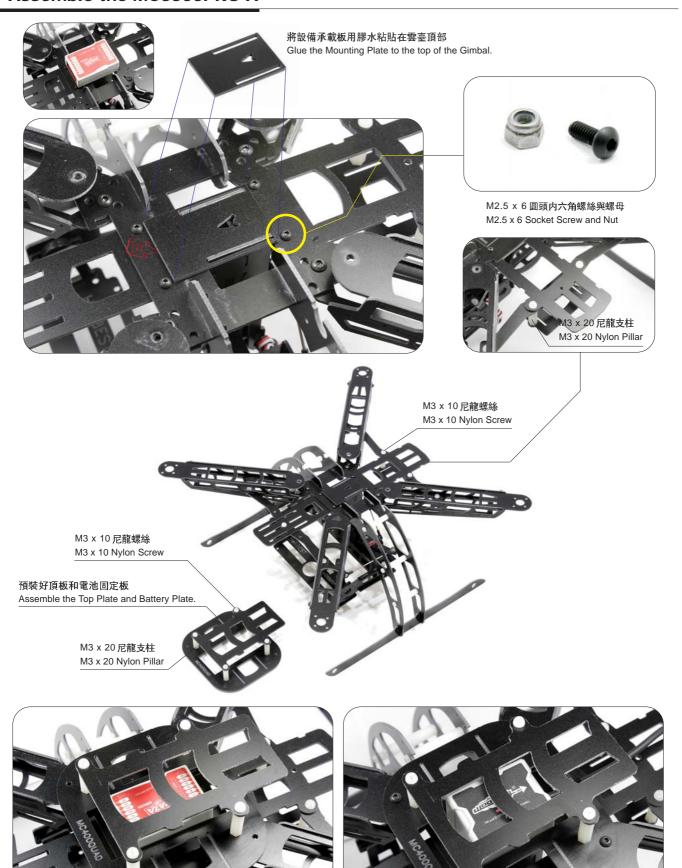

### 組裝 MC6500PRO-L

### Assemble the MC6500PRO-L

用于没有脚架的多軸飛行器 for any flyer which no landing Gear

用于各種 450 電動直升機 for 450EP R/C Helicopter

可直接卡緊安裝 Direct clamping installed

M3 x 10 尼龍螺絲和螺母 M3 x 10 Nylon Screw and Nut

例子 1:安裝 DJI NAZA 飛控 Example 1: Install the DJI NAZA F.C.