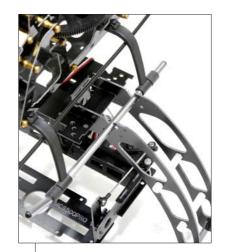

### 組裝 MC6500PRO-L

### Assemble the MC6500PRO-L

用于没有脚架的多軸飛行器 for any flyer which no landing Gear

用于各種 450 電動直升機 for 450EP R/C Helicopter

可直接卡緊安裝 Direct clamping installed

M3 x 10 尼龍螺絲和螺母 M3 x 10 Nylon Screw and Nut

例子 1:安裝 DJI NAZA 飛控 Example 1: Install the DJI NAZA F.C.