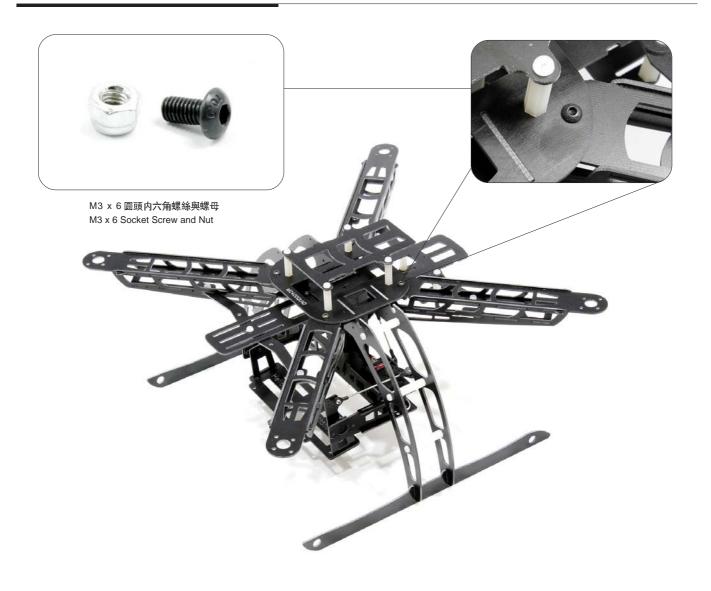

### 組裝 MC6500PRO-L

### Assemble the MC6500PRO-L

用于没有脚架的多軸飛行器 for any flyer which no landing Gear

用于各種 450 電動直升機 for 450EP R/C Helicopter

可直接卡緊安裝 Direct clamping installed

M3 x 10 尼龍螺絲和螺母 M3 x 10 Nylon Screw and Nut

例子 1:安裝 DJI NAZA 飛控 Example 1: Install the DJI NAZA F.C.