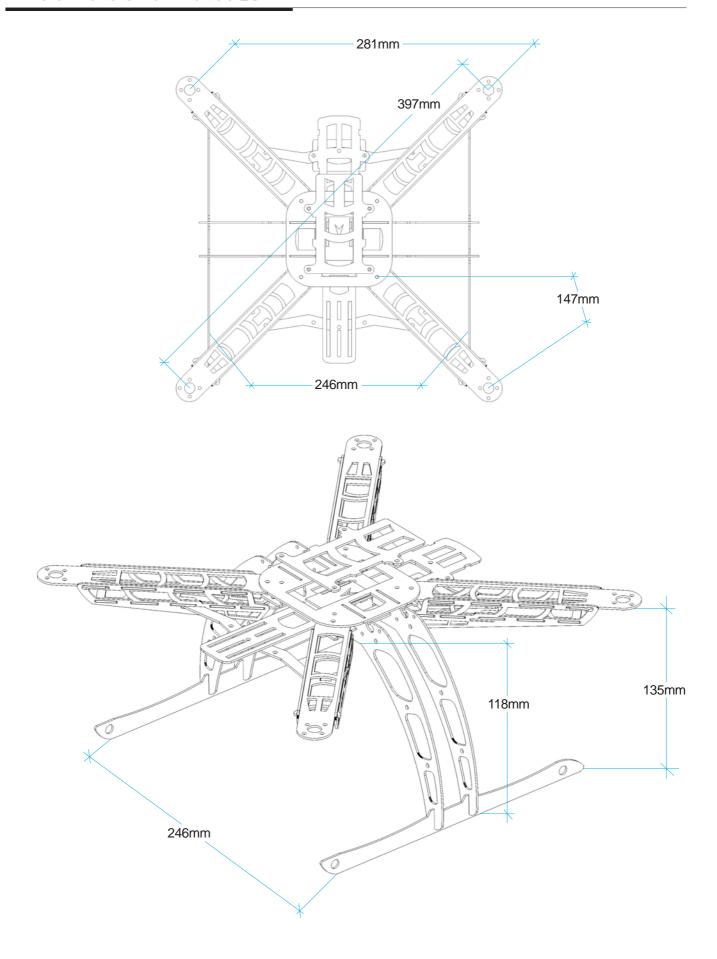

for 450EP R/C Helicopter

A+B+C=MC400QUAD

PATRICULAR VA

Complete picture of MC400QUAD