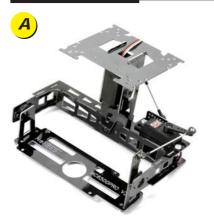

for 450EP R/C Helicopter

A+B+C=MC400QUAD

PATRICULAR VA

Complete picture of MC400QUAD