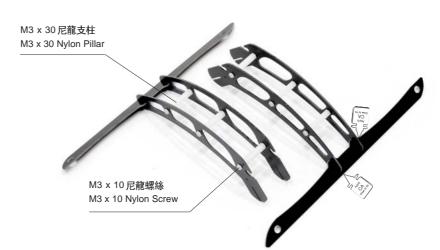

### 組裝 MC6500PRO-L

### Assemble the MC6500PRO-L

用于没有脚架的多軸飛行器 for any flyer which no landing Gear

用于各種 450 電動直升機 for 450EP R/C Helicopter

可直接卡緊安裝 Direct clamping installed

M3 x 10 尼龍螺絲和螺母 M3 x 10 Nylon Screw and Nut

例子 1:安裝 DJI NAZA 飛控 Example 1: Install the DJI NAZA F.C.