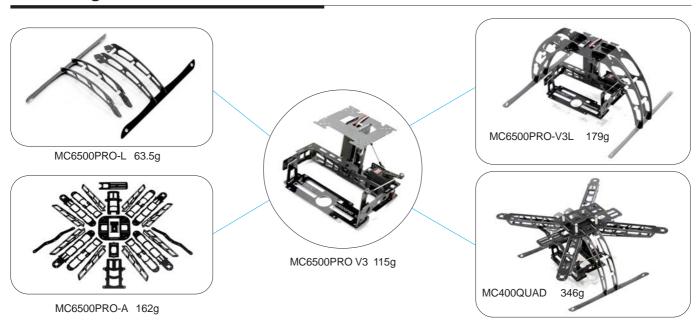

## 部品組成 Packing List

1xMC6500PRO Camera Gimbal 1x MC6500PRO航拍雲臺

1xMC6500PRO-L (Landing Gear) 1xMC6500PRO-L (脚架組件)

1x MC6500PRO-A (MC400QUAD Frame) 1x MC6500PRO-A (MC400QUAD機身組件)

A+B=MC6500PRO V3L

for any flyer which no landing Gear

for 450EP R/C Helicopter

A+B+C=MC400QUAD

PATRICULAR VA

Complete picture of MC400QUAD

## 各組件的重量 The weight of MC400QUAD Parts