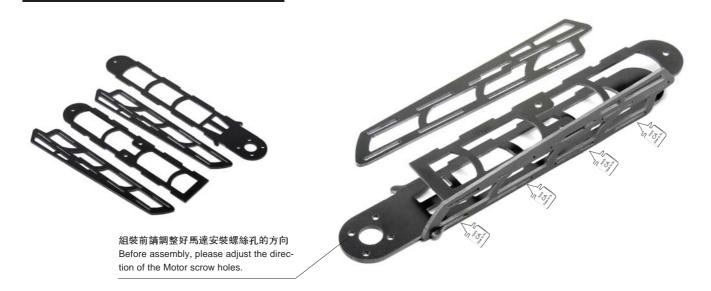

## 部品組成 Packing List

1xMC6500PRO Camera Gimbal 1x MC6500PRO航拍雲臺

1xMC6500PRO-L (Landing Gear) 1xMC6500PRO-L (脚架組件)

1x MC6500PRO-A (MC400QUAD Frame) 1x MC6500PRO-A (MC400QUAD機身組件)

A+B=MC6500PRO V3L

for any flyer which no landing Gear