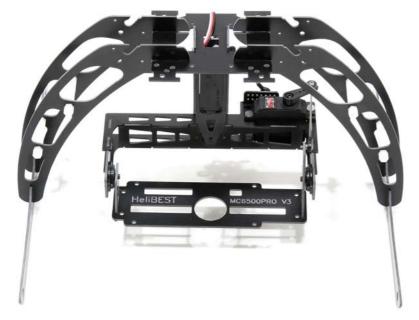

## 部品組成 Packing List

1xMC6500PRO Camera Gimbal 1x MC6500PRO航拍雲臺

1xMC6500PRO-L (Landing Gear) 1xMC6500PRO-L (脚架組件)

1x MC6500PRO-A (MC400QUAD Frame) 1x MC6500PRO-A (MC400QUAD機身組件)

A+B=MC6500PRO V3L

for any flyer which no landing Gear

for 450EP R/C Helicopter

A+B+C=MC400QUAD

PATRICULAR VA

Complete picture of MC400QUAD