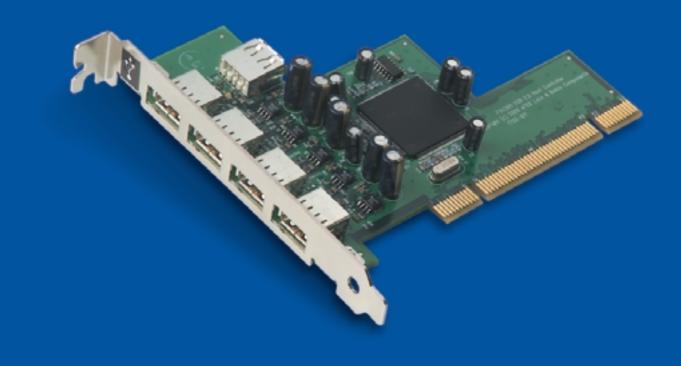

# USB 2 Hi-Speed 5-Port PCI Card

#### SYSTEM REQUIREMENTS

- Pentium-class PC with USB 2 port
- Windows® OS

**ORDER** INFORMATION:

#F5U221 USB 2 4-Port Hub UPC# 7-22868-36540-3

WITH THE USB 2 HI-SPEED PCI CARD, industry frontrunner Belkin Components offers USB 2 connectivity through five ports—one internal and four external.

#### PRODUCT FEATURES

- PCI card that installs easily to add five USB 2 ports to your computer:
  - -one internal connector
  - -four external connectors
- Backward compatible with all USB 1.x products (no adapters required)
- Ultra-fast 480Mbps data transfer speeds
- OHCI-compliant
- Plug-and-Play installation

#### PACKAGE INCLUDES

- USB 2 PCI card
- User's Manual

#### ORDER **INFORMATION:**

#F5U220 USB 2 5-Port **PCI Card** UPC# 7-22868-36539-7

Belkin Components, Ltd. Phone +44 (0) 1604678300 Round Spinney • Northampton • NN3 8RX United Kingdom

Belkin Components B.V. Phone +31 (0) 235698765 Hoofddorp • The Netherlands