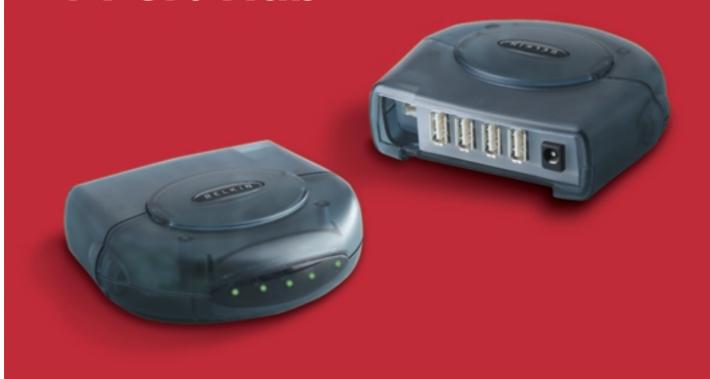

## USB 2 Hi-Speed 4-Port Hub

WITH THE USB 2 HI-SPEED HUB, industry frontrunner Belkin Components offers USB 2 connectivity to multiple devices through a 4-port hub. Connect up to four high speed devices such as a next-generation scanner, printer, and video camera simultaneously.

#### PRODUCT FEATURES

- Adds four additional USB 2 hi-speed ports to your computer:
  - -one upstream connector
  - -four downstream connectors
- Compact and stackable design takes up little space and allows for future expansion
- Backward compatible with all USB 1.x products (no adapters required)
- Ultra-fast 480Mbps data transfer speeds
- Bus-powered or self-powered
- Plug-and-Play installation

#### PACKAGE INCLUDES

- Belkin USB 2 hi-speed hub
- USB 2 device cable
- AC power adapter
- User's Manual

#### SYSTEM REQUIREMENTS

- Pentium-class PC with USB 2 port
- Windows® OS

**ORDER** INFORMATION:

#F5U221 USB 2 4-Port Hub UPC# 7-22868-36540-3

WITH THE USB 2 HI-SPEED PCI CARD, industry frontrunner Belkin Components offers USB 2 connectivity through five ports—one internal and four external.