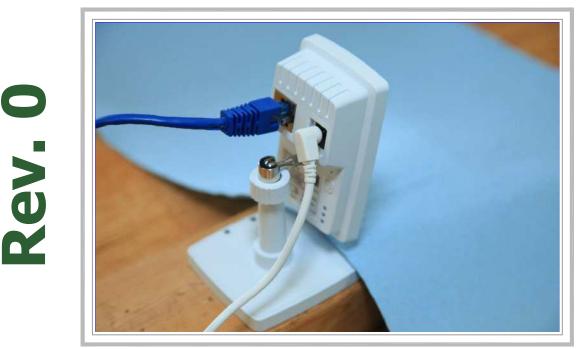

#### First Time Camera Connection:

- 1. After completing the above steps choose a room to locate your camera.
- 2. Plug the power supply into the camera.
- 3. Plug an Ethernet network cable into your network router and the camera. In most simple home networks your router will be positioned close to your Internet modem. It will probably have 4 Ethernet ports on the back, one of which will accept your camera's network cable.
- 4. Wait for the camera's status lights on the back to turn steady green.
- 5. Now Open <u>www.iWatchLlfe.com</u>, Log In and see if Live View is providing your camera's expected image of your chosen location.

### **Resetting a Camera**

- 1. Press and hold the reset button on the back during this entire process.
- 2. Press the reset button on the back hold it in.
- 3. Disconnect the power supply from the camera's back.
- 4. Wait 5 seconds.
- 5. Re-Connect the power supply to the camera.
- 6. Wait for the indicator ring around the camera lens to turn yellow.
- 7. Release the reset button you have been holding on the camera's back.
- 8. Wait 5 to 10 minutes before you go through auto config at <u>www.iwatchlife.com/welcome</u>.