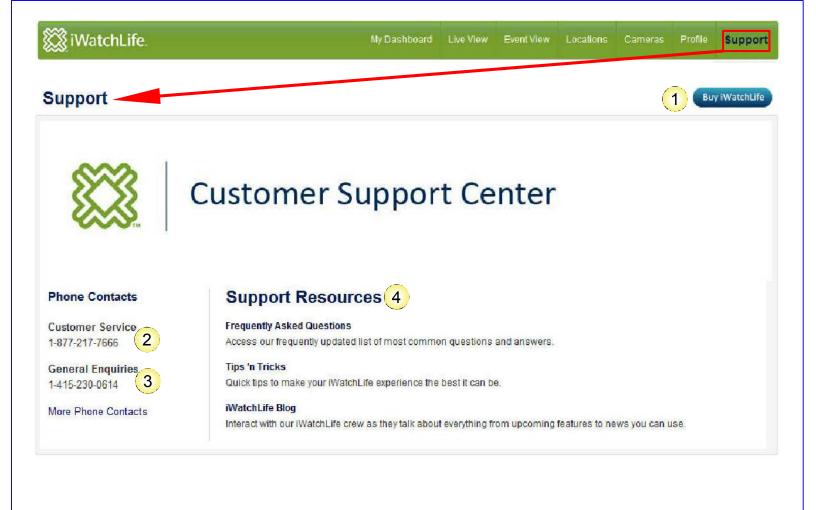

#### SupportScreen Information:

- 1. To purchase more cameras, click on **Buy iWatchLife**.
- 2. Phone number for Customer Service.
- 3. General phone calls to iWatchLife.
- 4. Other support resources on the Internet.