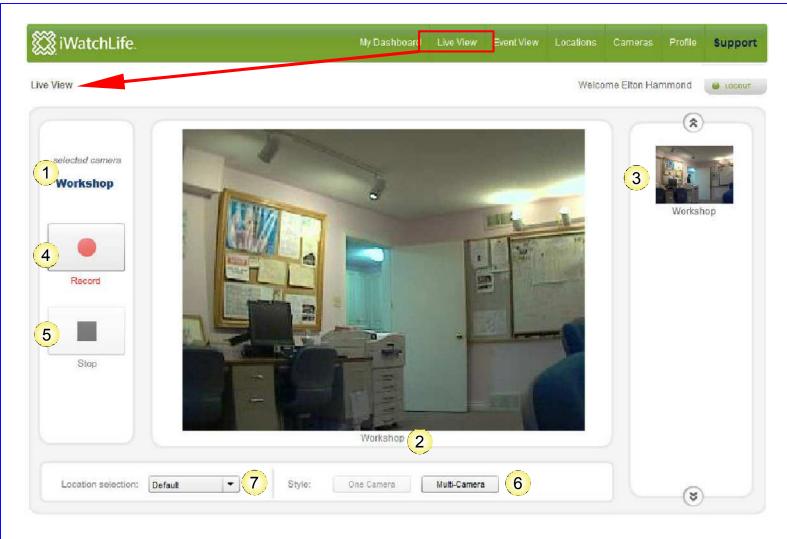

Live View Screen Features:

- 1. The current camera's name showing in the main view (2). You did name it back in the **Cameras** tab didn't you?
- 2. The current camera's active view.
- 3. Selectable thumbnails to change the currently viewed camera image.
- 4. Press Record if you want to record your brother-in-law embarassing himself!
- 5. Press **Stop** when he has gone home!
- 6. Select to see one, or more than one, camera image at a time.
- 7. Choose which of your cameras is the default image to view when you first open this screen.