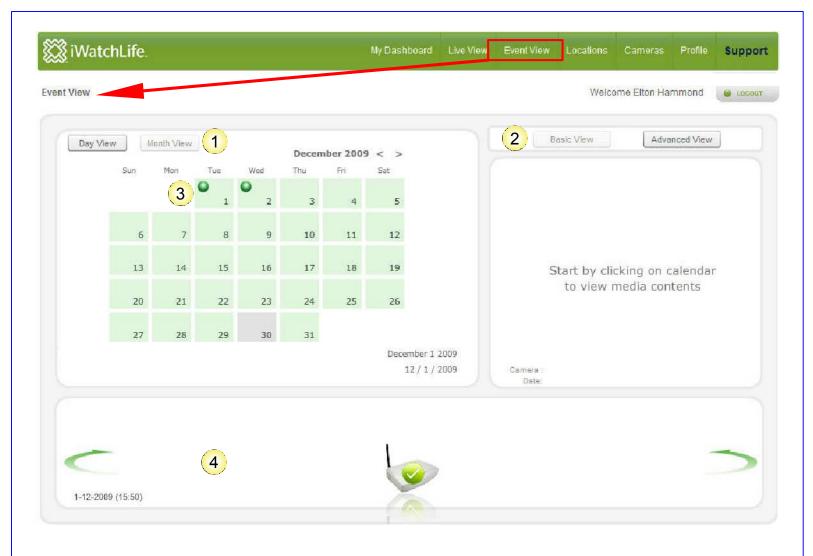

Elton's notes to self:

- 1. Redo this screen capture with 3 cameras when Tom Leger brings 2 more.
- 2. Use everyday names like Front Entry, Office, Patio Door, etc.

Event View Screen settings/features:

- 1. View by day or month.
- 2. Advanced view is only current default.
- 3. Left Click your mouse on the dates with green event indicators to find out what happened.
- 4. Indicator icons for selected date.