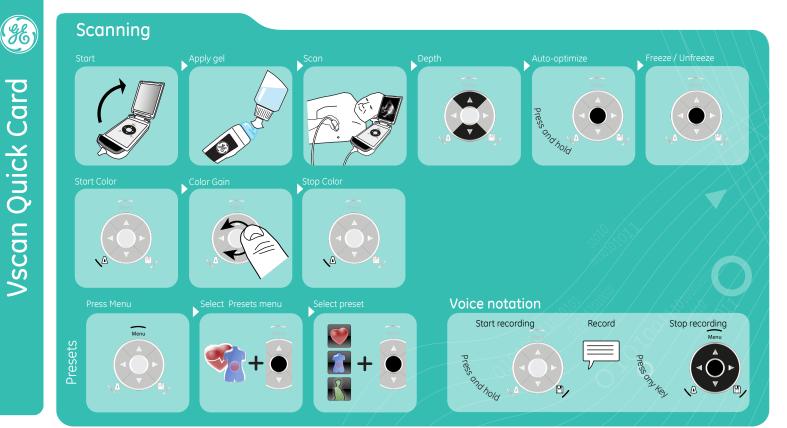

## **Check contents**

- Vscan with probe 1
- Docking station 2. 3. USB 2.0 cable

ge

Vscan Getting Started

ENGLISH

GM200184-03

Charging

- 4. Storage microSD card
- (Already installed in Vscan)
- 5. Battery AC/DC converter & Adapter plugs 6.
- 7. Quick card
- 10. CD-ROM Vscan gateway software 11. CD-ROM user manual

9

8. Ultrasound gel

Soft case

- 12. microSD card with factory SW
- (In a sealed envelope)
- 13. Global ultrasound support center phone number list

## Insert battery



Contraindication: The Vscan

the eye

ultrasound unit is not intended for ophthalmic use or any use causina the acoustic beam to pass through



Configure



## Review & Store