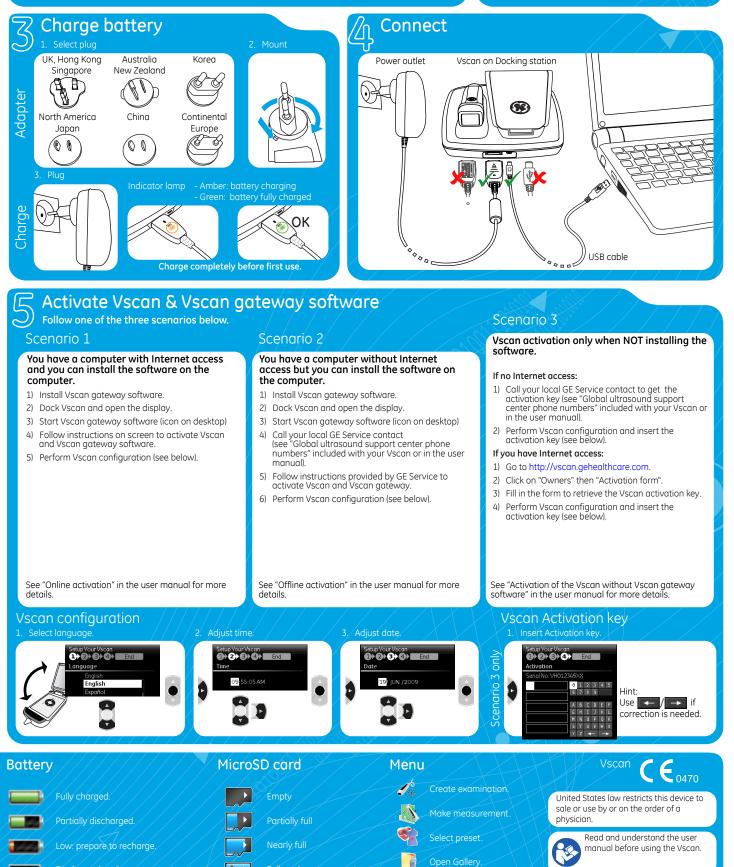

## **Check contents**

- Vscan with probe 1
- Docking station 2. 3. USB 2.0 cable

ge

Vscan Getting Started

ENGLISH

GM200184-03

Charging

- 4. Storage microSD card
- (Already installed in Vscan)
- 5. Battery AC/DC converter & Adapter plugs 6.
- 7. Quick card
- 10. CD-ROM Vscan gateway software 11. CD-ROM user manual

9

8. Ultrasound gel

Soft case

- 12. microSD card with factory SW
- (In a sealed envelope)
- 13. Global ultrasound support center phone number list