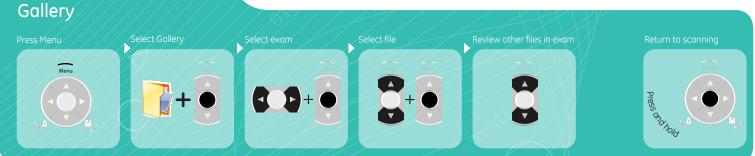

## **Check contents**

- Vscan with probe 1
- Docking station 2. 3. USB 2.0 cable

ge

Vscan Getting Started

ENGLISH

GM200184-03

Charging

- 4. Storage microSD card
- (Already installed in Vscan)
- 5. Battery AC/DC converter & Adapter plugs 6.
- 7. Quick card
- 10. CD-ROM Vscan gateway software 11. CD-ROM user manual

9

8. Ultrasound gel

Soft case

- 12. microSD card with factory SW
- (In a sealed envelope)
- 13. Global ultrasound support center phone number list

## Insert battery



Contraindication: The Vscan

the eye

ultrasound unit is not intended for ophthalmic use or any use causina the acoustic beam to pass through



Configure



## Review & Store