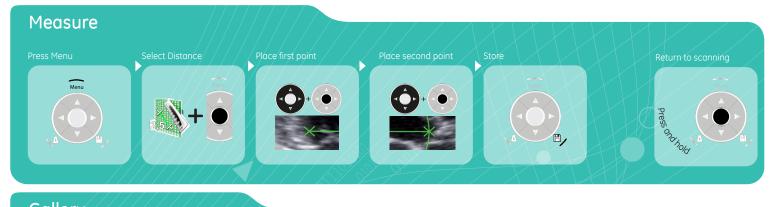

## **Check contents**

- Vscan with probe 1
- Docking station 2. 3. USB 2.0 cable

ge

Vscan Getting Started

ENGLISH

GM200184-03

Charging

- 4. Storage microSD card
- (Already installed in Vscan)
- 5. Battery AC/DC converter & Adapter plugs 6.
- 7. Quick card
- 10. CD-ROM Vscan gateway software 11. CD-ROM user manual

9

8. Ultrasound gel

Soft case

- 12. microSD card with factory SW
- (In a sealed envelope)
- 13. Global ultrasound support center phone number list

## Insert battery



Contraindication: The Vscan

the eye

ultrasound unit is not intended for ophthalmic use or any use causina the acoustic beam to pass through



Configure



## Review & Store