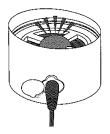

# lacktriangle Disassembly, cleaning and assembly before using

When you are new to this product, please clean to decompose the body, and then use.

 Please remove the parts by loosening the screw on the cap, bottle and base. (See the figure A)
\*The cap, bottle and base are plastic, thus please don't use steal scourer and sponge easy to scratch.

There is electrical parts inside the base.

Degradation or failure is expected when water enters inside jack of backside. Please fitted the cap tightly and wipe it

- 2. Please assemble this product. (See the figure B)
  - \* Please confirm that there is grey packing inside of base and cap.
- 3. Please put beverages into the bottle