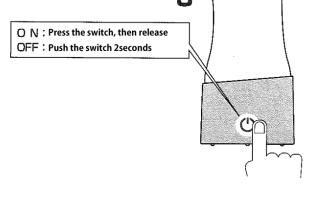

#### Start to generate hydrogen

Please push the switch. (See the figure C)

Light of base lights on. (There is a change in a variety of colors)

Product generates hydrogen for 10 minutes by one push of switch.

When the light turns off, hydrogen water will be completed.

■ If you want to stop generating hydrogen, please push the switch longer.

You can stop to generate hydrogen. (See the figure C)

- ■If you insert the plug in jack during hydrogen generation, status of product becomes charge.
- Switch is not functioned under battery charge status.
- When the light of base is flashing red, it is announce of battery charge inquiry.