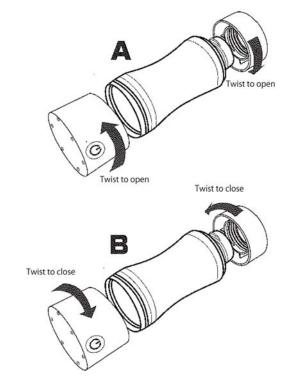

# lacktriangle Disassembly, cleaning and assembly before using

When you are new to this product, please clean to decompose the body, and then use.

 Please remove the parts by loosening the screw on the cap, bottle and base. (See the figure A)
\*The cap, bottle and base are plastic, thus please don't use steal scourer and sponge easy to scratch.

There is electrical parts inside the base.

Degradation or failure is expected when water enters inside jack of backside. Please fitted the cap tightly and wipe it

- 2. Please assemble this product. (See the figure B)
  - \* Please confirm that there is grey packing inside of base and cap.
- 3. Please put beverages into the bottle