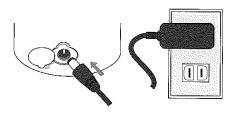

# **▼**Battery charge before using

Please use this product before electric charge first

- \* The charging time depends on the situation at the time of shipment.
- 1. Open the jackcap
- 2. Please insert electrical outlet in your home to (AC100-240V) the supplied AC adapter.
- 3. Please firmly insert plug into the jack of the AC adapter.

### Start and finish of battery charge

Battery charge is started when light of base lights red.

\*It spends about two seconds before lighting red when insert plug into the jack of the AC adapter. (It is verify time of product itself)

#### Battery charge is unavailable (No light on)

Please check the AC-adapter is certainly inserted consent.

Please check the plug of AC-adapter is certainly inserted jack of base.

\* It spends two seconds for lighting the light of base after inserting the plug.