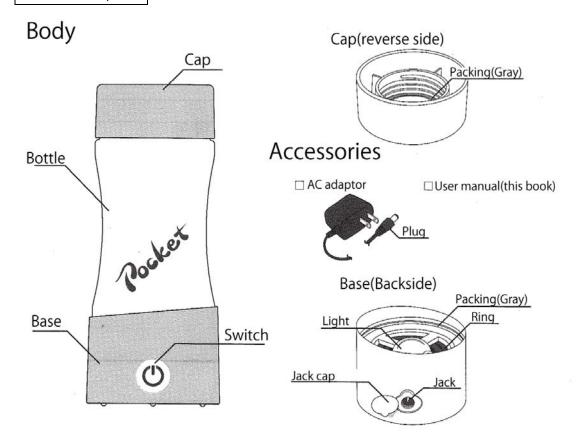

# **▼**Name of parts

# **▼**Battery charge before using

Please use this product before electric charge first

- \* The charging time depends on the situation at the time of shipment.
- 1. Open the jackcap
- 2. Please insert electrical outlet in your home to (AC100-240V) the supplied AC adapter.
- 3. Please firmly insert plug into the jack of the AC adapter.

# lacktriangle Disassembly, cleaning and assembly before using

When you are new to this product, please clean to decompose the body, and then use.

 Please remove the parts by loosening the screw on the cap, bottle and base. (See the figure A)
\*The cap, bottle and base are plastic, thus please don't use steal scourer and sponge easy to scratch.

There is electrical parts inside the base.

Degradation or failure is expected when water enters inside jack of backside. Please fitted the cap tightly and wipe it

- 2. Please assemble this product. (See the figure B)
  - \* Please confirm that there is grey packing inside of base and cap.
- 3. Please put beverages into the bottle