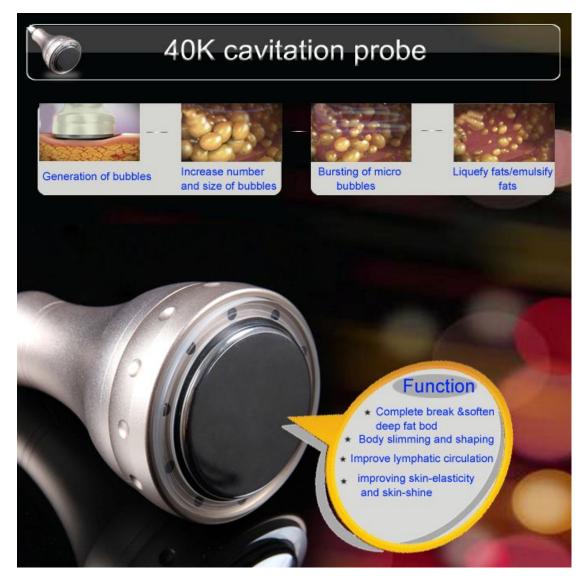

### 40K Cavitation Ultrasound for Body Shape

# Vacuum RF Probe pressure vacuum pressure vacuum RF RF fat cells Function 4 .. \* Loss Weight Promote collagen electric Bai Chongsheng, let skin restore luster \* Small Application Big Big vacuum RF probe for body slimming Small vacuum RF probe for fa -ce lifting \*