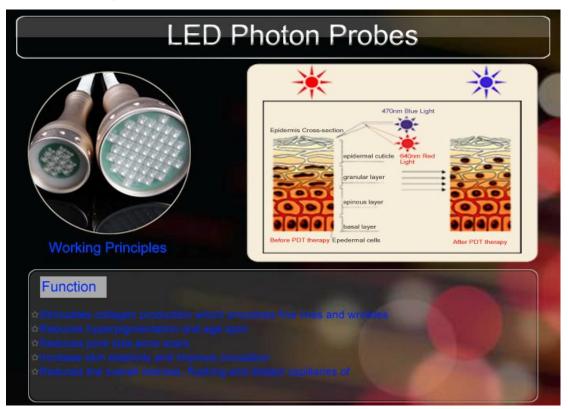

#### Hot & Cold Therapy

| Heads                                                                   | Application                                                                                                                                           |
|-------------------------------------------------------------------------|-------------------------------------------------------------------------------------------------------------------------------------------------------|
| (body such abodmen,waist,<br>hips,thigh,leg)                            | Full body shaping, eliminate cellilute<br>tissue, dissolve atness,weight lose                                                                         |
| Big LED Photon Probe<br>(for forhead.face.neck)                         | Stimulates collagen production which<br>smoothes fine lines and wrinkles<br>Reduces hyperplgmentation and age<br>spot<br>Reduces pore size,acne scars |
| Small LED Photon Probe<br>(for forhead,face,neck)                       | Stimulates collagen production which<br>smoothes fine lines and wrinkles<br>Reduces hyperpigmentation and age<br>spot<br>Reduces pore size,acne scars |
| Big Vacuum RF Probe<br>(body such abodmen.leg<br>back,waist,hips,thigh) | Lift and stimulation of the under-lying<br>structures<br>Improving blood flow and lymph<br>circulation<br>Tightening skin stretch marks               |
| Small Vacuum RF Probe<br>(for forhead.face.neck)                        | Lift and stimulation of the under-lying<br>structures<br>Improving blood flow and lymph<br>circulation                                                |