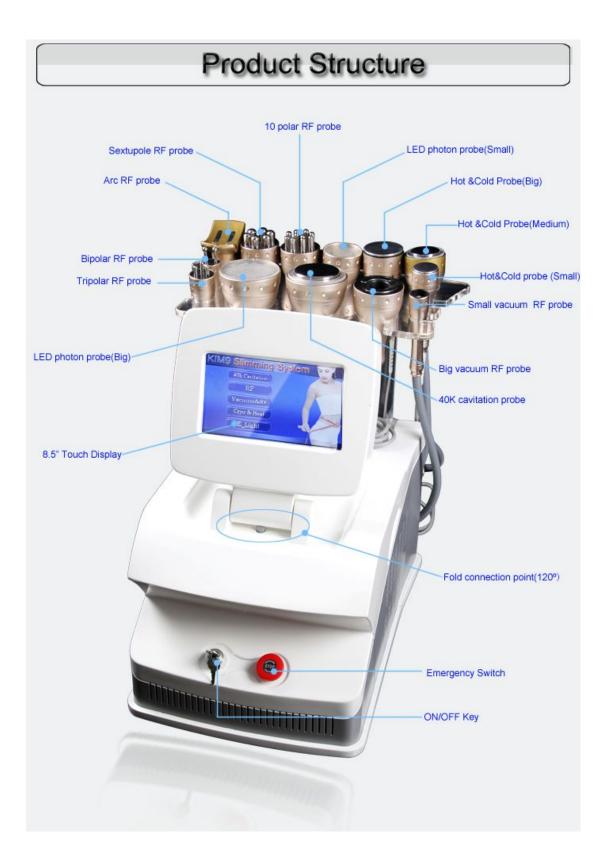

## **Technical Parameters**

Power suppy Input:110V/220V 60HZ/50HZ Power :230W

40K cavitation head: Power supply output:150V Frequency:40KHz Power:25W

Big Vacuum+Bipolar RF head for body Power supply output:66V Freqeuncy:5MHz Power:95W

Small Vacuum+Bipolar RF head for face Power supply output:66V Freqeuncy:5MHz Power:25W

10 polar RF head for body Power supply output:96V Freqeuncy:5MHz Power:65W

Sextupolar RF head for body Power supply output:86V Freqeuncy:5MHz Power:55W

Tripolar RF head for face Power supply output:66V Freqeuncy:3MHz Power:25W

Bipolar RF head for body Power supply output:56V Freqeuncy:3MHz Power:15W

Arc RF head for shoulder and arm Power supply output:66V Freqeuncy:3MHz Power:35W

Big Hot & Cold Head Power supply output:36V Power:35W

Medium Hot & Cold Head Power supply output:36v Power:25W

Small Hot & Cold Head Power supply output:36V Power:15W

Big Led Photon Therapy Head Power supply output:36V Power:35W

Small Led Photon Therapy Head Power supply output:36V Power:15W