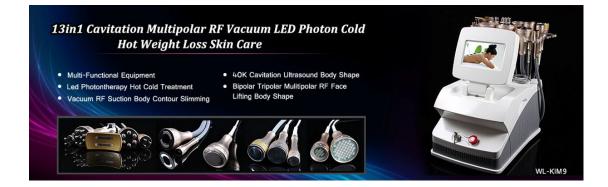

# 13 in 1 cavitation multipolar rf vacuum led photon cold hot weight loss skin lifting beauty machine

## Introduction

KIM9 is a multifunction beauty machine which can promote tissue metabolism, repel the cellulite, tighten the skin, strengthen the skin elasticity and so on. Its effect will last for a long time.

KIM9 combines 40K cavitation ultrasound for body shape, bipolar tripolar mulitipolar RF for face lifting body shape,vacuum RF suction for body contour slimming and face skin rejuvenation, led photontherapy hot cold treatment