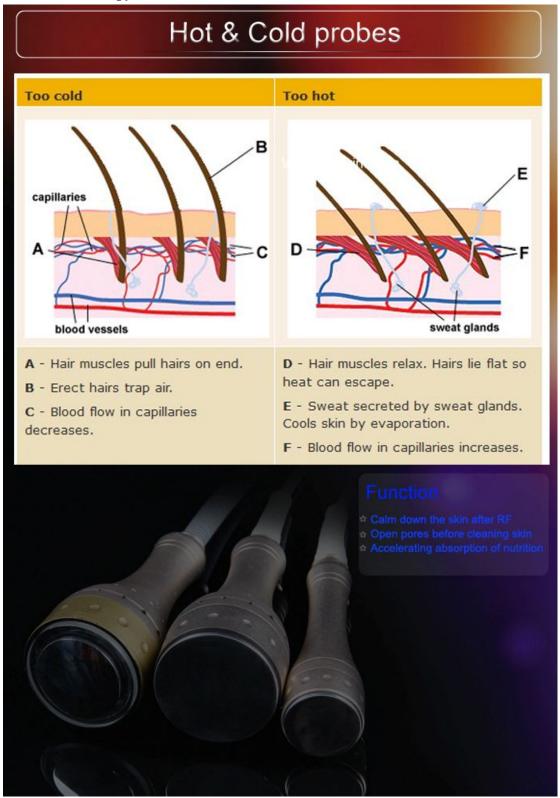

Big Hot & Cold Head Power supply output:36V Power:35W

Medium Hot & Cold Head Power supply output:36v Power:25W

Small Hot & Cold Head Power supply output:36V Power:15W

Big Led Photon Therapy Head Power supply output:36V Power:35W

#### Hot & Cold Therapy

| Heads                                                                   | Application                                                                                                                                           |
|-------------------------------------------------------------------------|-------------------------------------------------------------------------------------------------------------------------------------------------------|
| (body such abodmen,waist,<br>hips,thigh,leg)                            | Full body shaping, eliminate cellilute<br>tissue, dissolve atness,weight lose                                                                         |
| Big LED Photon Probe<br>(for forhead.face.neck)                         | Stimulates collagen production which<br>smoothes fine lines and wrinkles<br>Reduces hyperplgmentation and age<br>spot<br>Reduces pore size,acne scars |
| Small LED Photon Probe<br>(for forhead,face,neck)                       | Stimulates collagen production which<br>smoothes fine lines and wrinkles<br>Reduces hyperpigmentation and age<br>spot<br>Reduces pore size,acne scars |
| Big Vacuum RF Probe<br>(body such abodmen.leg<br>back,waist,hips,thigh) | Lift and stimulation of the under-lying<br>structures<br>Improving blood flow and lymph<br>circulation<br>Tightening skin stretch marks               |
| Small Vacuum RF Probe<br>(for forhead.face.neck)                        | Lift and stimulation of the under-lying<br>structures<br>Improving blood flow and lymph<br>circulation                                                |