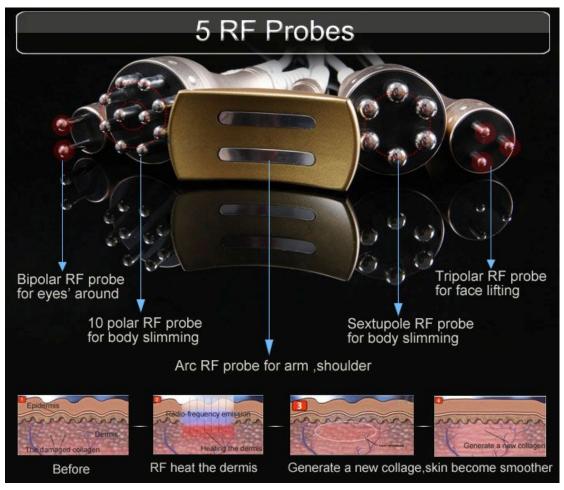

Vacuum RF Suction Body Contour Slimming

Bipolar Tripolar Mulitipolar RF Face Lifting Body Shape

Led Photontherapy

| Heads                                                                   | Application                                                                                                                                     |
|-------------------------------------------------------------------------|-------------------------------------------------------------------------------------------------------------------------------------------------|
| Bipolar RF Probe<br>(for eyes's around)                                 | Eye's around for wrinkle<br>removal,eyes' puffine,dark<br>circle,eye pouch                                                                      |
| (for forhead,face.neck)                                                 | Face & neck lifting ,remodeling<br>Tightening & lifting flaccid areas<br>Reduces wrinkles ,lift sagging skin<br>Enhances luminosity of the skin |
| Sextupole RF Probe<br>(body such abodmen.back,<br>waist.hips.thigh.leg) | Fat reduction,body remodeling<br>Cellulite treatment and skin partial<br>reconstruction<br>Increase collagen level<br>Tightening loose skin     |
| 10 Polar RF Probe<br>(body such abodmen,back,<br>waist,hips,thigh,leg)  | Fat reduction,body remodeling<br>Cellulite treatment and skin partial<br>reconstruction<br>Increase collagen level<br>Tightening loose skin     |
| Arc RF Probe<br>(for shoulder,arm)                                      | Fat reduction, body remodeling<br>Cellulite treatment and skin partial<br>reconstruction<br>Increase collagen level<br>Tightening loose skin    |