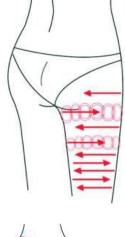

THIGH Treated time: 30 minutes

1. From down to upper, pushing to the groin to dredge the lymph.

2. From down to upper, circling push by anticlockwise can help decomposing fatness.

3. Also can push by come-and-go to decompose fatness.

4. Pull from the knee and muscle texture to upper, can improve the curve.

Treated time: 20 to 30 minutes

1. Along the lymph direction, pulling to the waist.

- 2. From upper to down, by anticlockwise gesture, pull come-and-go.
- 3. Along the muscle of arm, pull up to lift and tight the muscle.