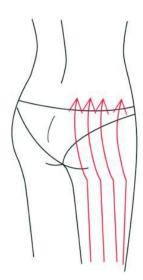

THIGH Treated time: 30 minutes

1. From down to upper, pushing to the groin to dredge the lymph.

2. From down to upper, circling push by anticlockwise can help decomposing fatness.

3. Also can push by come-and-go to decompose fatness.

4. Pull from the knee and muscle texture to upper, can improve the curve.

Treated time: 20 to 30 minutes

1. Along the lymph direction, pulling to the waist.

- 2. From upper to down, by anticlockwise gesture, pull come-and-go.
- 3. Along the muscle of arm, pull up to lift and tight the muscle.