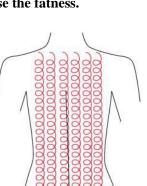

BACK Treated time: 20 to 30 minutes

1. First by come-and-go, pushing the bladder nerve 2 to 3 times

2. Circling by anticlockwise to stimulate the underarm lymph nod

3. On the back, by anticlockwise circling, can help to decompose the fatness.

4. Using lymph drainage gesture, pull the toxin to the lymph node, can help

improving the back curve.

ARM Treated time: 30 minutes BACK SIDE

1. From the inner elbow to the armpit, doing lymph drainage.

2. Circling to stimulate the lymph node.