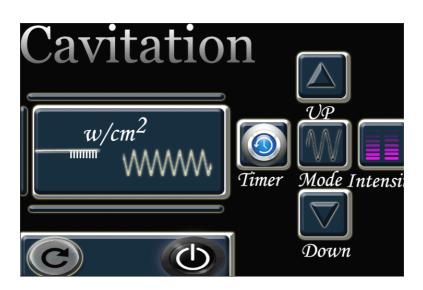

#### RF HEAT OR CAVITATION

Advantage: it can effect on the deep fat.

Matters need attention: it will hurt the normal cells and make you felt painful.