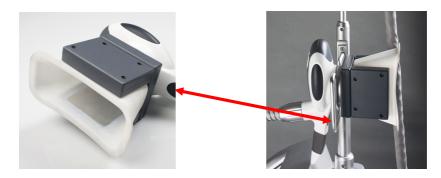

### **OPERATION STEPS**

- 1) Check all accessories whether they are connected right or not, clean or disinfect the accessories.
- 2) Clean the skin.
- 3) Mark the area where need to treat
- 4) Put on the Anti-freeze Mask on the treat area.
- 5) Put the Cryolipolysis handle on the treat area.

- 6) Plug in the power and switch on the general power on of the control panel.
- 7) According the client's fat part status, adjust the Intensity and the Vacuum mode and Working time.
- 8) Turn on the Cryolipolysis system. Working on the body. At the same time, you can adjust the intensity of the system by the button on the handle piece.
- 9) After treatment, please pause the working, then switch off the power. Clean the spare parts and place them in original.