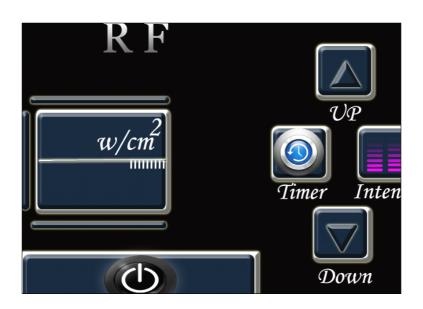

removal that gradually reduces the thickness of the fat layer. And The fat cells in the treated area are gently eliminated through the body's normal metabolism process, to eliminate unwanted fat.

- 2) **Ultrasonic liposuction:** Throught the strong ultrasonic, direct into the fatty layer, speedily vibrate deep-seated cellulite, produce numberless vacuum air packets, mightily strike the fatty cells, let them produce inner cracking, and dissolve to be the free fatty acid.
- 3) Radio frequency is one kind of high frequency electromagnetic wave, it can penetrate the dermis and subcutaneous tissue through the fat layer, take heat into deep skin and then accelerate regeneration and reconstruction of skin deep-tissue. Bipolar RF can produce energy by impedance from the skin, which can make the fatty layer temperature increase in very short time, and this heat will also act on collagen in the dermis layer. Collagen in the dermis layer will shrink immediately after the temperature rise and proliferation of new collagen, so as to achieve the effect of skin pulling, pigmentation improvement, skin whitening, and wrinkle removal.