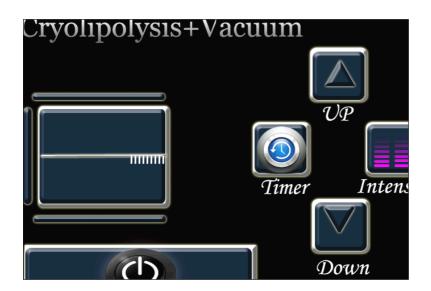

#### **CRYOLIPOLYSIS**

Advantage: never hurt the normal cells

Matters need attention: you must the part of lipolysis accurately. After cure will red and swollen.

### **OPERATION STEPS**

- 1) Check all accessories whether they are connected right or not, clean or disinfect the accessories.
- 2) Clean the skin.
- 3) Mark the area where need to treat
- 4) Put on the Anti-freeze Mask on the treat area.
- 5) Put the Cryolipolysis handle on the treat area.