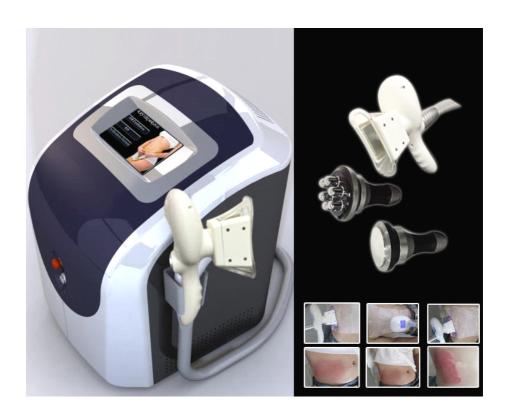

## **Operation Of the Hand-piece**

Vacuum Control Switch (emergency switch)

### **OPERATION STEPS**

- 1) Check all accessories whether they are connected right or not, clean or disinfect the accessories.
- 2) Clean the skin.
- 3) Mark the area where need to treat
- 4) Put on the Anti-freeze Mask on the treat area.
- 5) Put the Cryolipolysis handle on the treat area.

- 6) Plug in the power and switch on the general power on of the control panel.
- 7) According the client's fat part status, adjust the Intensity and the Vacuum mode and Working time.
- 8) Turn on the Cryolipolysis system. Working on the body. At the same time, you can adjust the intensity of the system by the button on the handle piece.
- 9) After treatment, please pause the working, then switch off the power. Clean the spare parts and place them in original.

### MAIN TECHNICAL PARAMETER

**Voltage AC110V/220V 50-60Hz** 

Power <300W

RF frequency: 1M Cavitation: 40KHZ

Temperature: -14 °C~14°C Pressure output :0-900Kpa Screen:8 inch touch screen

Net weight: 24 KG Gross weight: 28 KG

### **ACCESSORIES LIST**

| No. | Description      | Qty.  |
|-----|------------------|-------|
|     |                  |       |
| 1   | Handle           | 3pcs  |
| 2   | Anti freeze mask | 10pcs |
| 3   | Power cord       | 1pc   |
| 4   | User manual      | 1book |