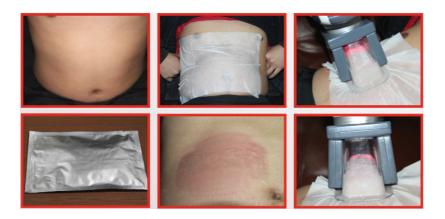

### **OPERATION STEPS**

- 1) Check all accessories whether they are connected right or not, clean or disinfect the accessories.
- 2) Clean the skin.
- 3) Mark the area where need to treat
- 4) Put on the Anti-freeze Mask on the treat area.
- 5) Put the Cryolipolysis handle on the treat area.

- 6) Plug in the power and switch on the general power on of the control panel.
- 7) According the client's fat part status, adjust the Intensity and the Vacuum mode and Working time.
- 8) Turn on the Cryolipolysis system. Working on the body. At the same time, you can adjust the intensity of the system by the button on the handle piece.
- 9) After treatment, please pause the working, then switch off the power. Clean the spare parts and place them in original.