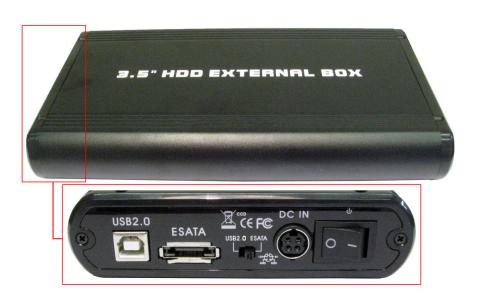

#### **CDLSB-809**

The CDLSB-809 is a 3.5" enclosure for connecting a SATA HDD via USB type B or eSATA. Comes with USB type A to type B cable and eSATA cables.

NOTE: If using eSATA connection you will only be able to connect a SATA HDD.

#### **SPECIFICATION & FEATURES:**

- Supports 3.5" SATA HDD
- Supports USB 2.0 type B
- Support SATA 1.5 or 3.0 Gbps
- Supports eSATA connection
- Supports High capacity drives
- Supports USB High Speed 480Mbps rate
- Supports Plug n Play and Hot Swap
- Hard Drive activity LED
- Supports USB 1.1 & 2.0 specification
- Supports Windows 2000, XP and Vista
- Supports Mac OS 10.2 or later for USB 2.0/eSATA
- Supports Mac OS 9.1 or later for USB 1.1

### **PACKAGE CONTENTS:**

- 1 x USB 2.0 External Enclosure
- 1 x USB A to B Data Cable
- 1 x eSATA data cable
- 1 x eSATA power cable
- 1 x AC Power Supply
- User Manual
- Screw Kit

**ISSUE No: 1** 

CDLSB-809 3.5" SATA Hard Disk Drive to USB 2.0/eSATA Enclosure