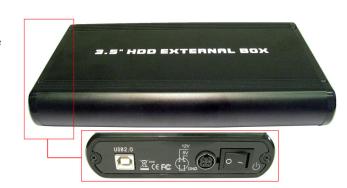

#### CDLSB-808

The CDLSB-808 is a 3.5" enclosure for connecting a IDE or SATA HDD via USB type B or eSATA. Comes with USB type A to type B cable and eSATA cables.

**NOTE:** If using eSATA connection you will only be able to connect a SATA HDD.

### **SPECIFICATION & FEATURES:**

- Supports 3.5" IDE/SATA HDD
- Supports USB 2.0 type B
- Support SATA 1.5 or 3.0 Gbps
- Supports eSATA connection
- Supports High capacity drives
- Supports USB High Speed 480Mbps rate
- Supports Plug n Play and Hot Swap
- Hard Drive activity LED
- Supports USB 1.1 & 2.0 specification
- Supports Windows 2000, XP and Vista
- Supports Mac OS 10.2 or later for USB 2.0/eSATA
- Supports Mac OS 9.1 or later for USB 1.1

#### **PACKAGE CONTENTS:**

- 1 x USB 2.0 External Enclosure
- 1 x USB A to B Data Cable
- 1 x eSATA data cable
- 1 x eSATA power cable
- 1 x AC Power Supply
- User Manual
- Screw Kit

CDLSB-808 3.5" IDE/SATA Hard Disk Drive to USB 2.0/eSATA Enclosure