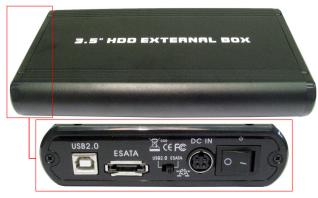

#### CDLSB-808

The CDLSB-808 is a 3.5" enclosure for connecting a IDE or SATA HDD via USB type B or eSATA. Comes with USB type A to type B cable and eSATA cables.

**NOTE:** If using eSATA connection you will only be able to connect a SATA HDD.

### **SPECIFICATION & FEATURES:**

- Supports 3.5" IDE/SATA HDD
- Supports USB 2.0 type B
- Support SATA 1.5 or 3.0 Gbps
- Supports eSATA connection
- Supports High capacity drives
- Supports USB High Speed 480Mbps rate
- Supports Plug n Play and Hot Swap
- Hard Drive activity LED
- Supports USB 1.1 & 2.0 specification
- Supports Windows 2000, XP and Vista
- Supports Mac OS 10.2 or later for USB 2.0/eSATA
- Supports Mac OS 9.1 or later for USB 1.1

#### **PACKAGE CONTENTS:**

- 1 x USB 2.0 External Enclosure
- 1 x USB A to B Data Cable
- 1 x eSATA data cable
- 1 x eSATA power cable
- 1 x AC Power Supply
- User Manual
- Screw Kit

CDLSB-808 3.5" IDE/SATA Hard Disk Drive to USB 2.0/eSATA Enclosure