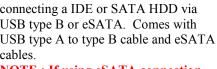

#### **CDLSB-809**

The CDLSB-809 is a 3.5" enclosure for connecting a SATA HDD via USB type B or eSATA. Comes with USB type A to type B cable and eSATA cables.

NOTE: If using eSATA connection you will only be able to connect a SATA HDD.