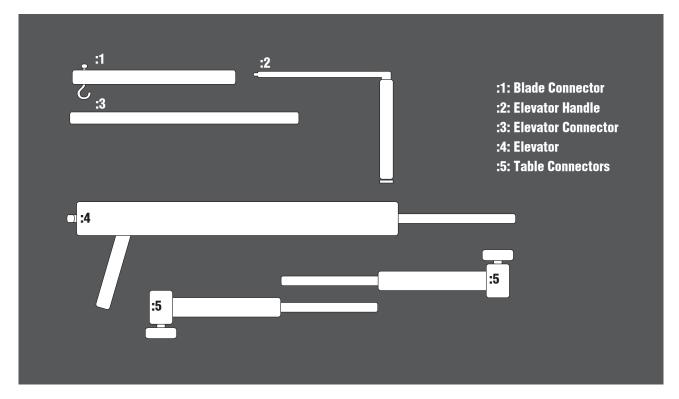

# **Chung's Retractor 201 User Manual**

# **Chung's Retractor 201 User Manual**



#### 1. Join one Table Connector to another one and tighten up by using the screw.



Caution : You must put entire length of the shaft into the other Table Connector. If not, it may cause bent of the shaft in use when excessive force is applied.

#### 2. Join the Elevator into the Table Connector and tighten up.



#### 3. Join the Elevator Connector into the Elevator.



## 4. Join the Blade Connector into the Elevator Connector.



## 5. Install an appropriate Lift set



6. Using the Elevator Handle, adjust height as needed.



#### 7. Sterilization Parameters

Method : Autoclave Cycle: Pre-vacuum Temperature: 270°-272°F (132°-134°C) Minimum Exposure Time: 4min Average Dry Time: 10min

WARNING: The use of "flash" sterilization is not recommended. WARNING: Do not sterilize at temperat