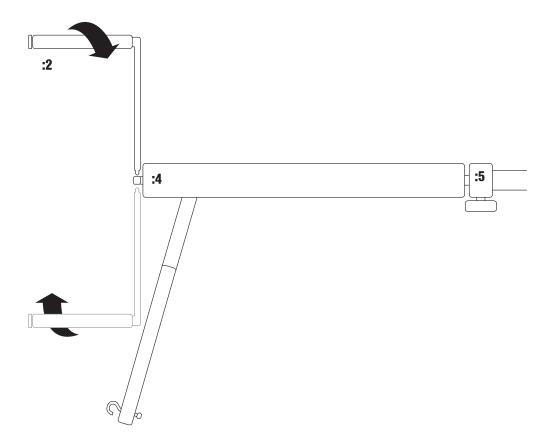

#### 1. Join one Table Connector to another one and tighten up by using the screw.

Caution : You must put entire length of the shaft into the other Table Connector. If not, it may cause bent of the shaft in use when excessive force is applied.

#### 2. Join the Elevator into the Table Connector and tighten up.

#### 3. Join the Elevator Connector into the Elevator.

## 4. Join the Blade Connector into the Elevator Connector.