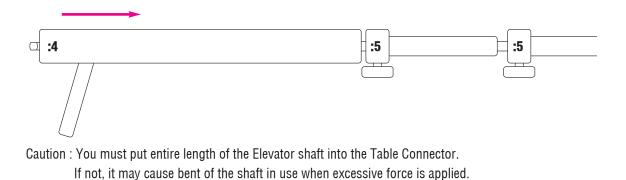

#### 1. Join one Table Connector to another one and tighten up by using the screw.

Caution : You must put entire length of the shaft into the other Table Connector. If not, it may cause bent of the shaft in use when excessive force is applied.