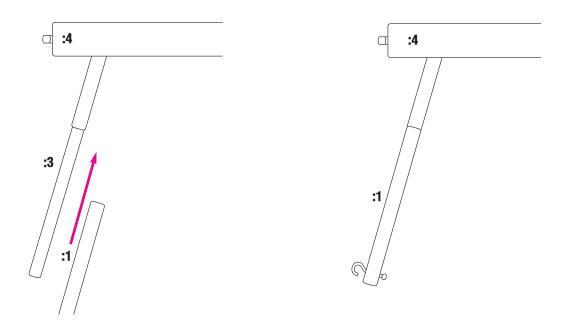

#### 3. Join the Elevator Connector into the Elevator.

## 4. Join the Blade Connector into the Elevator Connector.