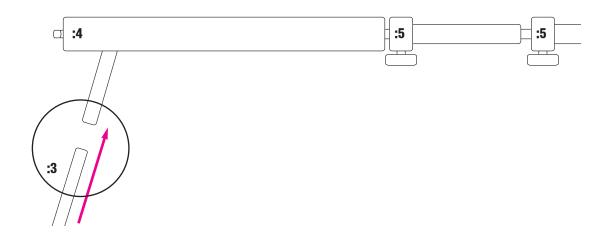

#### 2. Join the Elevator into the Table Connector and tighten up.

#### 3. Join the Elevator Connector into the Elevator.