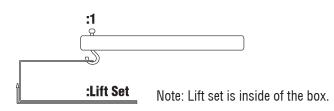

## 5. Install an appropriate Lift set

6. Using the Elevator Handle, adjust height as needed.