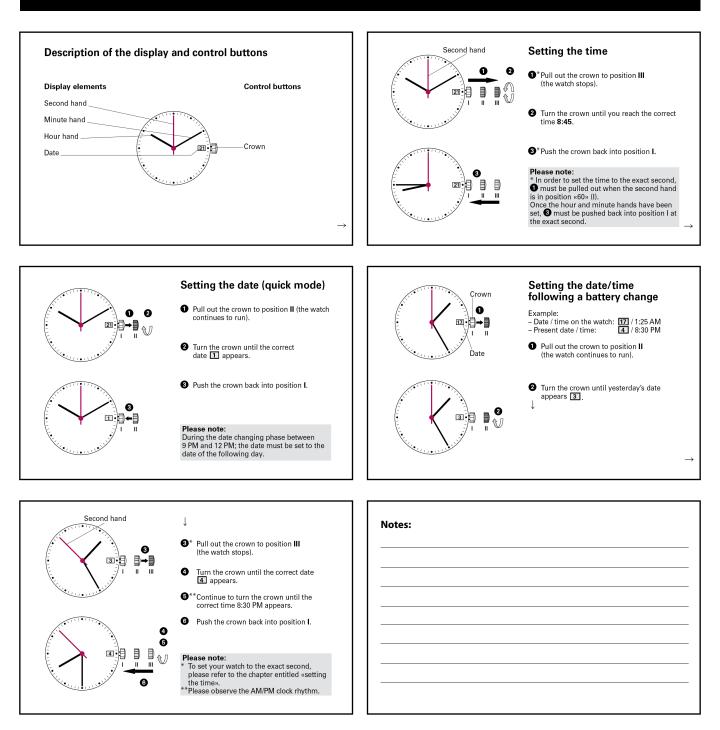

#### Crown

pages.

To ensure the stated watertightness, this KHS Shooter is designed with a easy to use crown-seal. The crown only has to be pulled out in order to set the time or date and then to be pushed back in.

#### Pulling the crown:

Take the crown between one's thumb and finger. Afterwards pull the crown carefully up to the first lock-in position (Setting the date in quick mode) or the second lock-in position (Setting the Time).

<u>Closing the crown</u>: Push the crown back in to the starting position.

IMPORTANT: After every time you change the time or date, make sure that the crown is pushed back in to ensure that the watch remains watertight. Under no circumstances should you ever use force or tools to pull the crown or push it back in place.