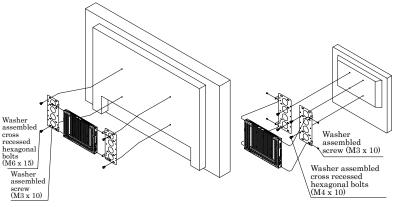

#### **Attaching Method**

 $(M6 \times 15)$ 

Washer assembled (M4 x 10)

- Referring to the diagram below, secure it to the display by screwing the attached washer assembled 1. cross recessed hexagonal bolts M4 x 10 (in case of VESA100 x 100mm) or M6 x 15 (in case of VESA400 x 200mm) into this product.
- 2. Fix the IPC-BX950 series to this product by screwing the attached washer assembled screw (M3 x 10).

Figure 1. VESA400 x 200mm

Figure 2. VESA100 x 100mm