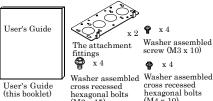

## **Product Configuration List**

Check, with the following list, that your package is complete. If you discover damaged or missing items, contact your retailer.

- The attachment fittings...2
- User's Guide (this booklet)...1
- Washer assembled cross recessed hexagonal bolts (M4 x 10)...4
- Washer assembled cross recessed hexagonal bolts (M6 x 15)...4
- Washer assembled screw (M3 x 10) ...4