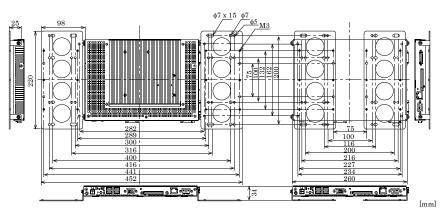

#### **Physical Dimensions**

As shown in the diagram, attach the attachment fittings to the right and left of the main body by using the attached four screws (M3 x 10).

#### ▲ CAUTION

Referring to the installation requirements written in the manual, IPC-BX950 series, allow a space between the main body and an adjacent object when installing.

Figure 3. Physical Dimensions (When attaching to the IPC-BX950 series)