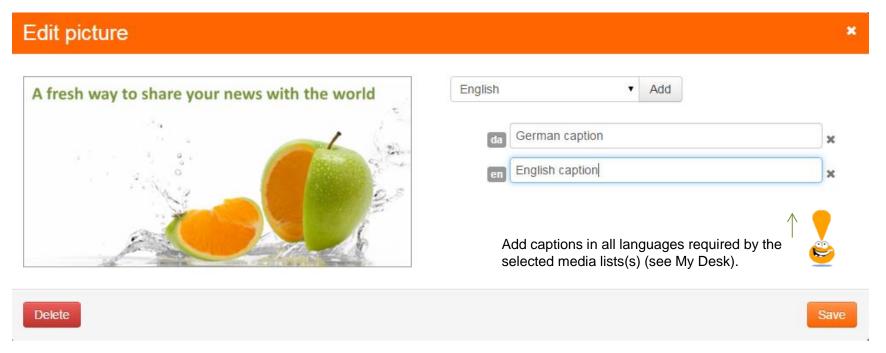

## Add picture(s)

To add a caption, select one language at the time from the drop down list and click Add