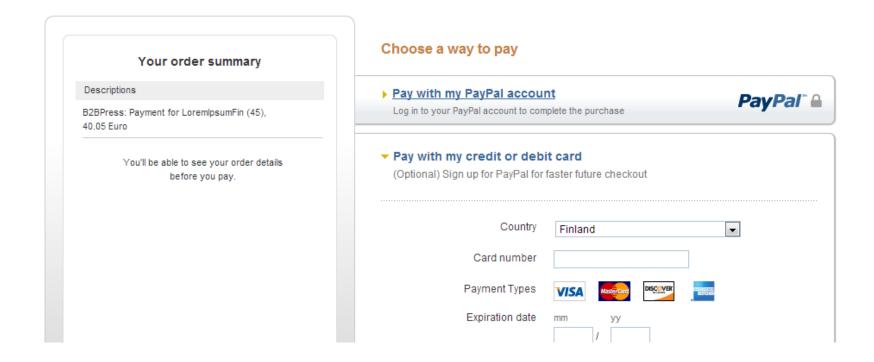

## Schedule and Payment

You can pay with a credit card or by PayPal. Once the payment is complete, your pressrelease will be delieverd at the time you have chosen.