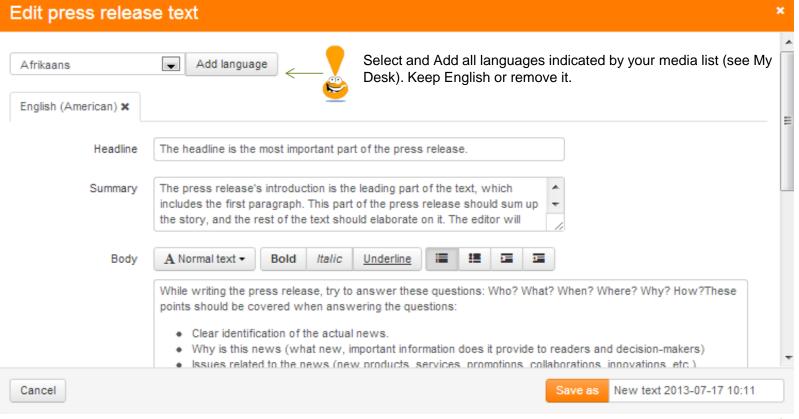

### Create the Press release

## Add picture(s)

To add a caption, select one language at the time from the drop down list and click Add