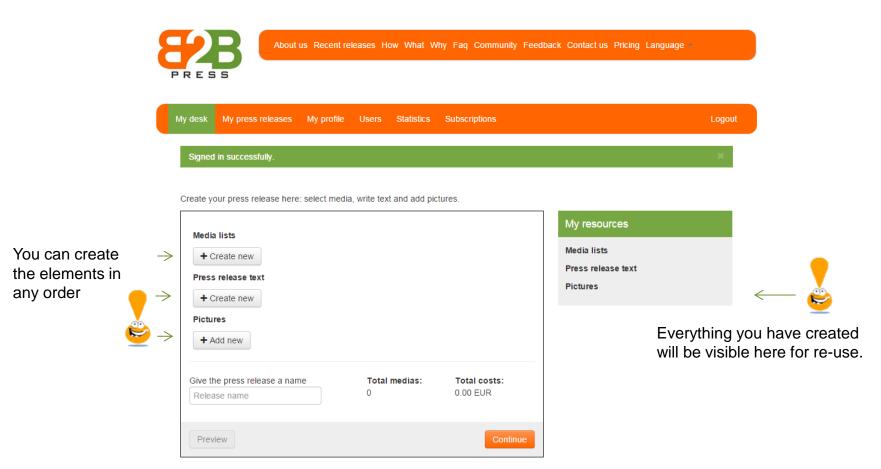

# **USER MANUAL**





## Easy-peasy: follow the steps



1. Registration



2. Get started- My desk



3. Create Media list



4. Create the Press release



5. Add Picture



6. Schedule and Payment

### Registration



Select Sign up and enter your details. Later you can access all data you have entered.

### Sign up

✓ I agree to the Terms of Service



### Registration



After filling in your data, you will be redirected to the home page





A confirmation email will be sent to your inbox. When you have confirmed your registration via the link in the email, you will be logged into B2B PRESS.

## Get started-My desk



### Create media list- Select countries



Click on the regions one by one...

.. and select one or several countries...

..until you have chosen all the countries you want.

### Create media list: Select industries



Media is sorted into 4

Click on + or - to

expand or collaps

Click on the + sign to see the names of the media. To deselect media, click the **x** sign

Give your media list a descrptive name



#### Media selection: industries (73 media, 64.97 EUR) Search industries Selected industries and media outlets Agriculture, forestry and fishing Mining and quarrying ⊕ Accommodation 69 🗎 🔲 Manufacturing ☐ Hotels and similar accommodation 2 Electricity, gas, steam and air conditioning supply Spa Concept 🗓 🔲 Water supply; sewerage, waste management and remediation activities Hoteli