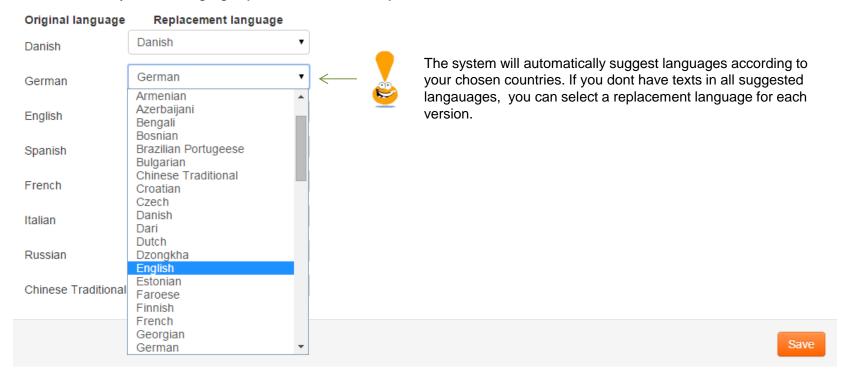

### Create media lists: Select languages

### Media selection: languages

×

B2B Press delivers the press releases automatically in the correct language for each publication if they have been uploaded. To maximize the publication rate, it is important to provide the news in the language of the media.

Choose here a replacement language if you don't want to translate your text.