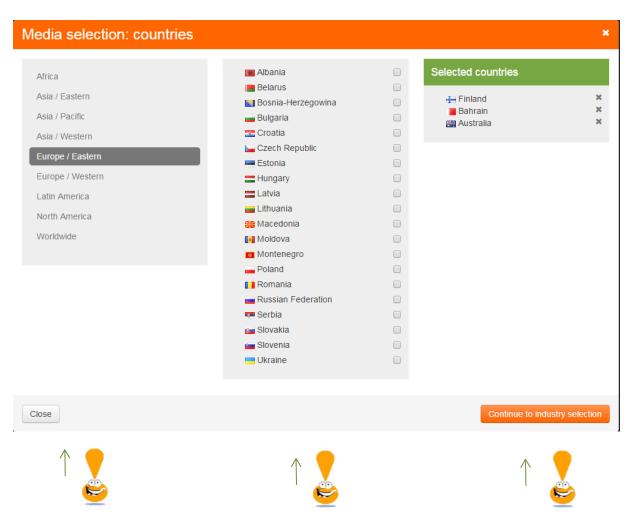

### Create media list- Select countries

Click on the regions one by one...

.. and select one or several countries...

..until you have chosen all the countries you want.