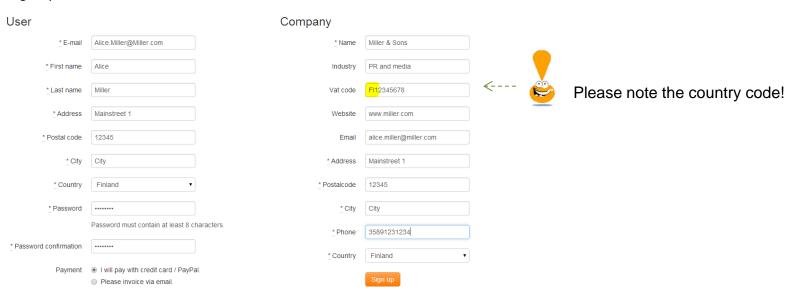

### Registration

Select Sign up and enter your details. Later you can access all data you have entered.

### Registration

After filling in your data, you will be redirected to the home page

A confirmation email will be sent to your inbox. When you have confirmed your registration via the link in the email, you will be logged into B2B PRESS.