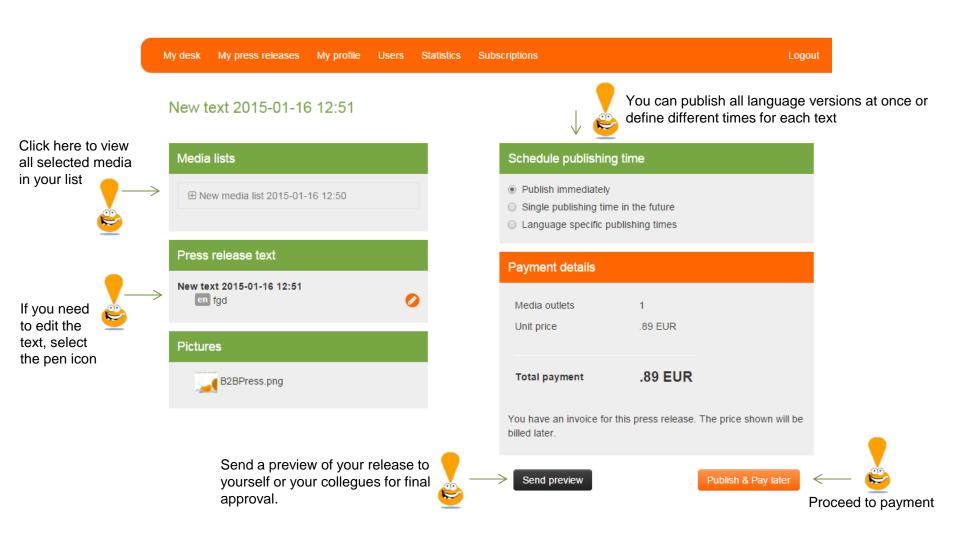

## Schedule and Payment

## Schedule and Payment

You can pay with a credit card or by PayPal. Once the payment is complete, your pressrelease will be delieverd at the time you have chosen.