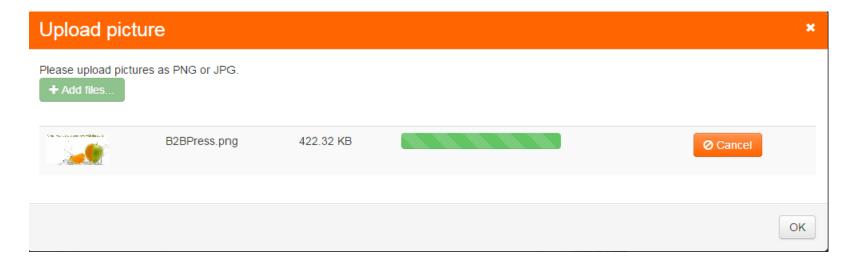

## Add picture(s)

Upload one by one the images you want to include in your press release