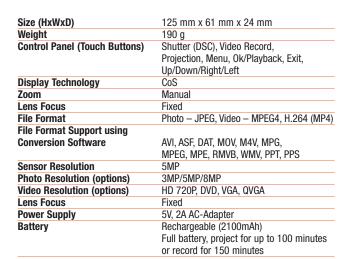

<sup>\*</sup>Please check compatability. Some accessories/connecting cables may be necessary and are sold separately.

Shoot...

Share...

At a push of a button!

|                 | LIDAN                              |
|-----------------|------------------------------------|
| AV Output       | HDMI                               |
| AV Input        | Composite Video/Stereo Audio       |
| Audio Output    | Mono Speaker or Stereo Earphones   |
| Microphone      | Mono                               |
| USB Port        | Mini USB for battery charging      |
|                 | and file transfer                  |
| Internal Memory | 2 GB Holds up to 1,000 photos      |
|                 | 40 minutes of HD video             |
| External Memory | microSD™ card slot for up to 32 GB |
|                 | (card not included)                |
| Light Source    | RGB LED, typical 20,000 Hours      |
| Brightness      | 20 lumens                          |
| Aspect Ratio    | 4:3                                |
| Image Size      | 10"- 65"                           |
| Warranty        | 1 year limited parts and labour    |
| Operator Guide  | English, French and Spanish        |
| In the box      | CP45, User Manual, AV Cable,       |
|                 | AC Power Adapter, Universal Plugs, |
|                 | USB Cable, CD-ROM with             |
|                 | Media Converter Software           |