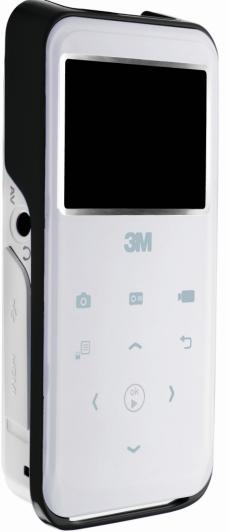

# 3M™ CamCorder Projector CP45.

HD Camcorder, Camera and Pocket Projector. All in one.

### So easy to use. And so much fun! Record video, snap photos and project images at the push of a button.

- **Everyone can see together** Large projected screen means no-one misses out... no more passing around a small screen.
- **Bright stunning images** 20 lumens of brightness and 800 x 600 SVGA resolution for outstanding image clarity. Who knew sharing could be so much fun?