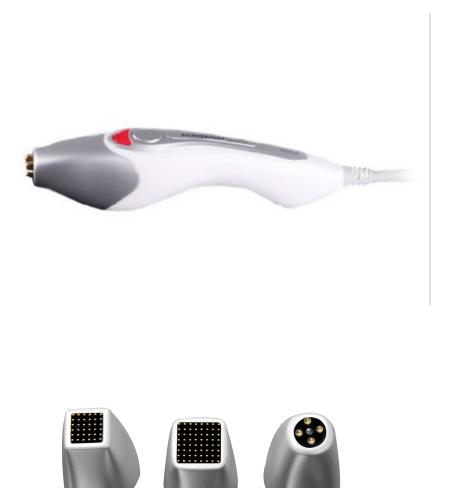

## Functioning handle

(3)

No.1, No.2 and No.3 treatment head from left to right

(2)

Step 3: Like Picture 5, tightening the lock wire ring on the plug

Step 4: as showing on Picture 1 – plug the needed treatment head in the functioning handle. Note: put the sink mark to the red mark on the button.