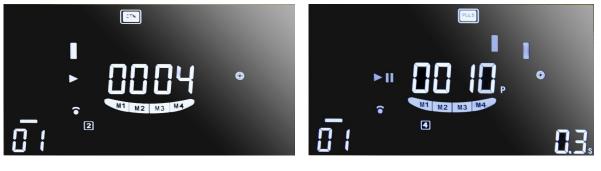

#### $(\Xi)$ , Option of function Modes

1. Setting CTN mode, as following Picture 4.

 $A_{\sim}$  The current display shows manual time control of CTN mode, No.1 functioning handle is selected, RF energy level is level 01, at this time, the energy has output for 1 second, the contact of functioning head and the skin is under good condition.

 $B_{\sim}$  Picture 4 – No.1 functioning head is selected, Picture 5 – No.2 functioning head is selected, Picture 6 – No.4 functioning head is selected.

- 2. the following is setting of PULS mode, as Picture 7
- A. The currently displayed is PULS mode, No.4 functioning handle is selected, RF energy level is level 01, the pulse energy output for 0.3 second.

Start/stop

Indicates the status of normal start-up and output of the RF function.

Indicates the button on the functioning handle is pressed down.

Number of outputted pulses.

The contact of functioning head and the skin is under good

condition.

The functioning head and the skin is in bad contact.