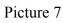

 $B_{\sim}$  Picture 4 – No.1 functioning head is selected, Picture 5 – No.2 functioning head is selected, Picture 6 – No.4 functioning head is selected.

- 2. the following is setting of PULS mode, as Picture 7
- A. The currently displayed is PULS mode, No.4 functioning handle is selected, RF energy level is level 01, the pulse energy output for 0.3 second.

Start/stop

Indicates the status of normal start-up and output of the RF function.

Indicates the button on the functioning handle is pressed down.

Number of outputted pulses.

The contact of functioning head and the skin is under good

condition.

The functioning head and the skin is in bad contact.