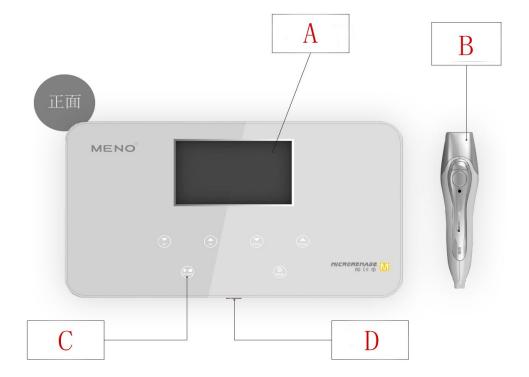

## 1.Name of each parts of the equipment

- (A) Display
- (B) functioning handle
- (C) Buttons: [Note: the buttons willdisplay after switch on the power]
- (D) Power switch

Power switch