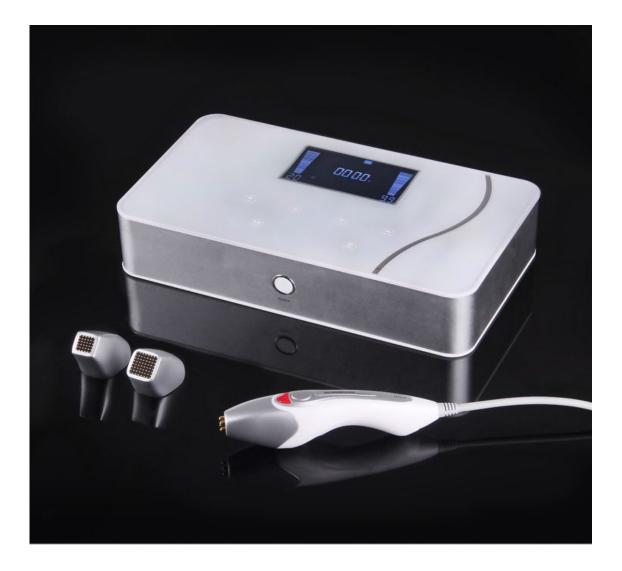

## 1. Overview of the equipment

MicoRemage takes the advantages of the previous RF Equipment, starting from the concept of non-invasive, painless and comfort, it can tender and tighten the skin more closely, rejuvenation and keep youth for you forever.

## 1.Name of each parts of the equipment

- (A) Display
- (B) functioning handle
- (C) Buttons: [Note: the buttons willdisplay after switch on the power]
- (D) Power switch

Power switch

## Functioning handle

(3)

No.1, No.2 and No.3 treatment head from left to right

(2)