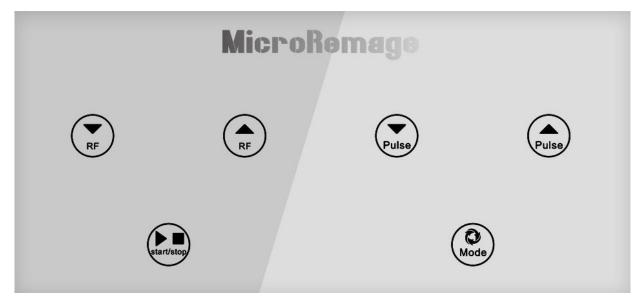

### $(\square)$ 、 Basic functions of buttons of the interface

Adjust parameters of functionning interface according to treatment requirement at any time by

clicking on the options, and choose different opertion handle according to different treatment needs. Introduction of buttons as on Picture 3.

RF RF

A,

These two buttons are adjustment buttons of RF intensity,

push the two buttons can progressively increase or decrease the RF energy, minimum --level 1, maximum --level 20

B、These two are time adjustment buttons, during treatment underCTN mode, can extend or shorten the pre-set treatment time by push the two buttons, minimum-- 1 minute, maximum up to 60 minutes.

 $C_{n}$  This button is mode switch button, switch between CTN mode and PULS mode by each click. Under CTN mode, when press the button on the functioning handle then RF energy will be delivered, and when release the button the output of energy shall be stopped. Under PULS mode, when press the button on the functioning handle, then it will deliver RF energy according to the set time.