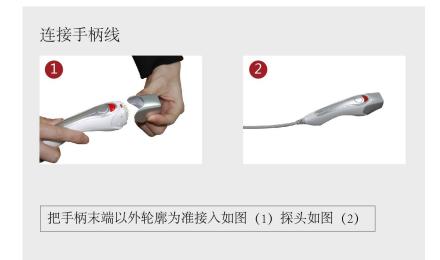

## Functioning handle

(3)

No.1, No.2 and No.3 treatment head from left to right

(2)

Step 3: Like Picture 5, tightening the lock wire ring on the plug

Step 4: as showing on Picture 1 – plug the needed treatment head in the functioning handle. Note: put the sink mark to the red mark on the button.