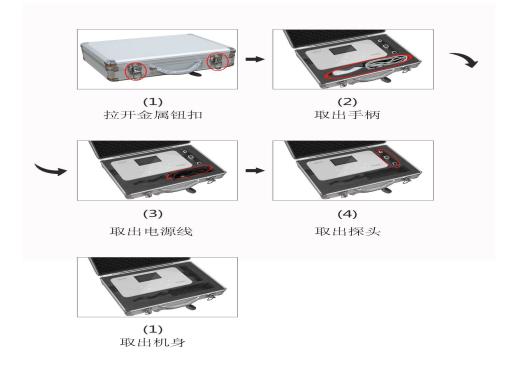

## 7. Introduction of package and unpacking

Open the packing box, take the machine body and the accessories carefully.

- (1) Snap the metal button
  - (2) Take out the handle
  - (3) Take out the power cord
  - (4) Take out the probe
  - (1) Take the machine body