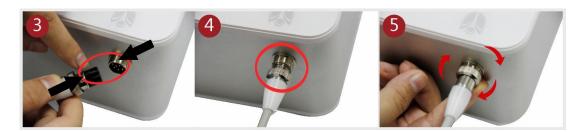

## $\Box$ , Installation of the equipment

(1)

Step 2: Push the plug of functioning handle into the socket on the host like Picture 3, plug the notches into the protruding position, well plugged in, like Picture 4.

Step 3: Like Picture 5, tightening the lock wire ring on the plug

Step 4: as showing on Picture 1 – plug the needed treatment head in the functioning handle. Note: put the sink mark to the red mark on the button.