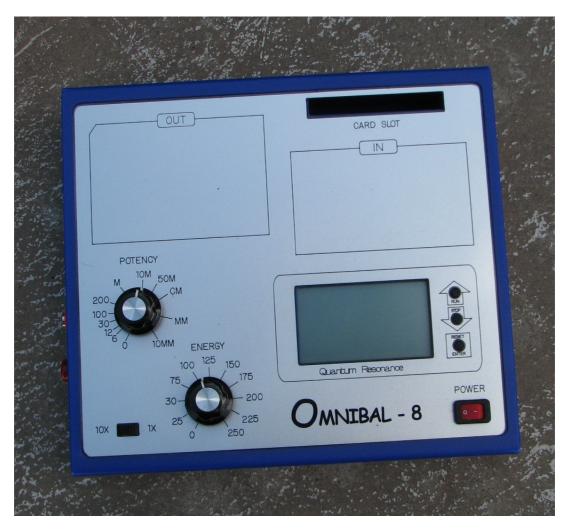

- 1. LCD display
- 2. Control buttons
- 3. Input
- 4. Output
- 5. Mono Socket
- 6. Potency Dial
- 7. Energy Dial
- 8. Additional attachments

# 1. LCD display

The LCD display is the driver of the instrument. At startup the main menu is displayed from which you can navigate through all the different sub-menus to find the balancing frequency best suited for your treatment.

### a. Up or Run

Allows you to scroll UP through the menu but also serves as restart button for a timer mode.

For example: You selected a frequency such as 'General Healing' with a timer mode of one minute and the program completed its run cycle. You then decided to run the same program again, all you need to do to restart the timer is to press the RUN button.

### b. Down or Stop

Allows you to scroll DOWN through the menu but it can also be used for stopping a timer mode.

For example: You used one of the TREATMENT (cont) programs and you wanted to

STOP or PAUSE the protocol for some reason, pressing this button will have the desired effect. You can resume the protocol by pressing the RUN button.

#### c. Enter or Reset

The ENTER button allows you to make a selection. Where the UP or DOWN buttons allow you to scroll through a menu, ENTER will make the selection at the point of the highlight bar on the menu.

This button also serves as a system reset function, in other words a quick restart and return to the main menu, by pressing it twice in rapid succession.

At the end of each menu you can select BACK to return to the previous menu.

# 3. Input

The instrument has two points of input.

One is the input card slot, into which one would typically insert the treatment protocol cards or hand written instructions such as affirmations or even pictures of flowers etc.

The second option is the input socket on the side of the OmniBal-8 into which attachments would be plugged such as the copper plate or one plug of the hand held probes or the bio blanket.

The copper plate can be used as a large area input point. Typically one could use crystals as input into the OmniBal-8 as part of the treatment protocol.

# 4. Output

The instrument also has two output points.

The output area located on top of the instrument can be used to place witnesses for one or more persons to be treated via distant healing mode. A witness can either be a photo, a hair sample or a signature, something that uniquely identifies a person.

There is also an output socket on the side of the instrument for output to other attachments again like a copper plate or the second plug of the hand held probes or bio blanket.

The copper plate can be used as a large area output point. In this case one could either have a large number of witnesses on the copper plate or charge a crystal cluster by placing it on the plate.

#### 5. Mono Socket

The mono socket on the side of the instrument allows you to plug in attachments such as the monochromatic handle or the ear light.

This socket's output is linked to the frequency selected on the LCD display but not anything inserted into the input card slot or input sockets.

# 6. Potency Dial

Potency relates to the potentisation of a remedy; in other words how often a substance has been diluted.

Dilution in this case means how far away from the mother tincture a substance is or how high in vibrational frequency. The higher the potency, the higher the potentisation, the lower the concentration of the actual substance.

# 7. Energy Dial

The energy level determines how strongly the treatment is being broadcast and is tailored to the recipients' needs.

A good example for energy versus potency would be to compare a big and a small piece of quartz crystal. The bigger piece radiates much more energy than the smaller one, yet both are the same type of quartz and therefore have the same potency. The vibrations are the same, the difference is purely quantitative.