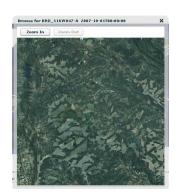

#### g) View Browse

By clicking on the **(View)** link in the **Browse** column, a pop-up window will display the selected scene's low resolution browse. Click on the **Zoom In** and **Zoom Out** buttons for a closer look.