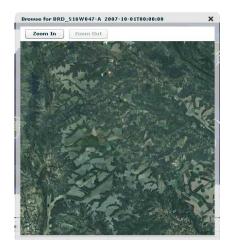

#### g) View Browse

By clicking on the **(View)** link in the **Browse** column, a pop-up window will display the selected scene's low resolution browse. Click on the **Zoom In** and **Zoom Out** buttons for a closer look.