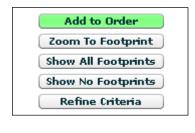

# 1) Product Details for entire tile

For each Product search with entire tile a Product Detail tab will be created and populated, and the tab will be labeled with the Product type. Additional functionalities in the Product Detail tab(s) are Add to Order / Remove from Order, Zoom To Footprint, Show All Footprints, Show No Footprints, Refine Criteria, View Browse, View Footprint, View Metadata and View License.

#### a) Add to Order / Remove from Order

To add a scene to your shopping cart, highlight the scene in the Product Detail tab and click **Add to Order**. The scene will be placed into the My Order panel located in the top right section. Once a scene has been added to an order, the option to **Remove from Order** appears. The column called In Order will say yes once the scene has been added to the order.

#### b) Zoom to Footprint

To zoom to a specific scene in the map, highlight the scene and click **Zoom To Footprint**.

#### c) Show All Footprints

Clicking on the **Show All Footprints** button will turn on scene footprints within the selected Product Details tab.

#### d) Show No Footprints

Clicking on the **Show No Footprints** button will turn off all the scene and mosaic footprints within the selected Product Details tab.

#### e) Refine Criteria

Clicking on the **Refine Criteria** button will load the Search Criteria window for the selected Product Details tab. You can modify the existing values or enter new ones. Define the criteria and click Search to narrow or expand the list of available scenes. These criteria include Date Range, Cloud Cover, Incidence Angle, Snow Cover, Quality and Scene ID.