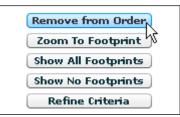

#### a) Add to Order / Remove from Order

To add a scene to your shopping cart, highlight the scene in the Product Detail tab and click **Add to Order**. The scene will be placed into the My Order panel located in the top right section. Once a scene has been added to an order, the option to **Remove from Order** appears. The column called In Order will say yes once the scene has been added to the order.

#### b) Zoom to Footprint

To zoom to a specific scene in the map, highlight the scene and click **Zoom To Footprint**.

#### c) Show All Footprints

Clicking on the **Show All Footprints** button will turn on scene footprints within the selected Product Details tab.

#### d) Show No Footprints

Clicking on the **Show No Footprints** button will turn off all the scene and mosaic footprints within the selected Product Details tab.

#### e) Refine Criteria

Clicking on the **Refine Criteria** button will load the Search Criteria window for the selected Product Details tab. You can modify the existing values or enter new ones. Define the criteria and click Search to narrow or expand the list of available scenes. These criteria include Date Range, Cloud Cover, Incidence Angle, Snow Cover, Quality and Scene ID.