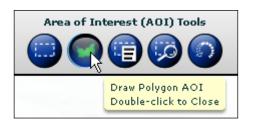

# 2) Draw Polygon AOI

If your AOI is a polygon, you can use the **Draw Polygon AOI** option. Click the **Draw Polygon AOI** button to activate this operation. Click on the map to create vertexes for your polygon. When you have drawn the last vertex, double-click to close the polygon.