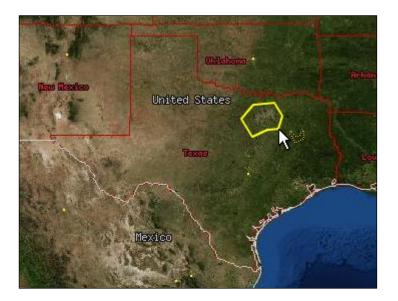

# 2) Draw Polygon AOI

If your AOI is a polygon, you can use the **Draw Polygon AOI** option. Click the **Draw Polygon AOI** button to activate this operation. Click on the map to create vertexes for your polygon. When you have drawn the last vertex, double-click to close the polygon.