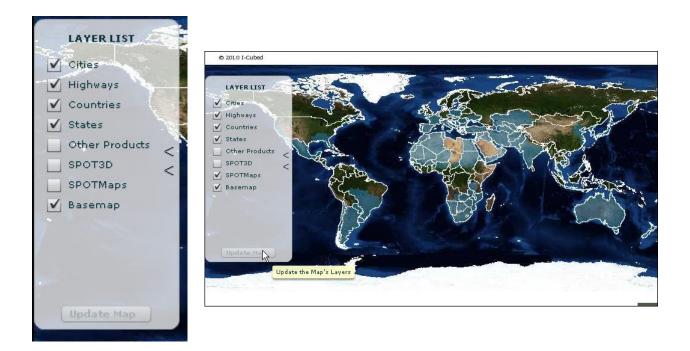

# 5) Layer List

The left side of the map houses a narrow panel that can be expanded to display the **Layer List**. This Layer List allows a user to activated/de-activated the available layers on the viewable map.

To display the coverage of the different products, check the associated box and click on **Update Map**.