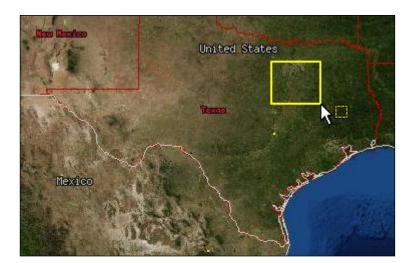

# 1) Draw Rectangle AOI

Drawing a simple rectangle is an easy way to define your AOI. Click the **Draw Rectangle AOI** button to activate this operation. Click on the map for the location of the first corner of your box and hold the left mouse key down. Release the mouse key when you have placed your cursor at the location of the opposite corner of your box.