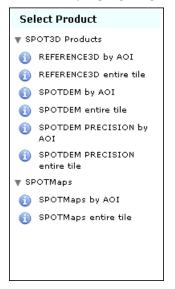

# 1) Select Product

Select the archive of interest in the Select Product panel by highlighting and clicking the name with your cursor. There may be several available archives based on your login.

Once you have selected an archive, a list of available Products based on the AOI will be displayed. Select a Product by highlighting and clicking the name with your cursor.

Clicking on the blue "i" symbol to the left of the Product you will be able to view **Product Information**. A pop-up window will appear displaying a description of that Product.

| Product Information                                                                                                                                                            | × |
|--------------------------------------------------------------------------------------------------------------------------------------------------------------------------------|---|
| Product: REFERENCE3D by AOI                                                                                                                                                    |   |
| Description                                                                                                                                                                    |   |
| Reference3D is a geocoded database<br>containing three layers of information: a<br>DTED level 2 HRS DEM, GPS-compatible HR:<br>Orthoimage,Quality and traceability<br>metadata | 3 |
| Details Close                                                                                                                                                                  |   |

| Se       | Select Product                   |  |  |  |  |  |
|----------|----------------------------------|--|--|--|--|--|
| V SF     | OT3D Products                    |  |  |  |  |  |
| <b>i</b> | REFERENCE3D by AOI               |  |  |  |  |  |
| 1        | REFERENCE3D entire tile          |  |  |  |  |  |
| •        | SPOTDEM by AOI                   |  |  |  |  |  |
| 1        | SPOTDEM entire tile              |  |  |  |  |  |
| 0        | SPOTDEM PRECISION by AOI         |  |  |  |  |  |
| 0        | SPOTDEM PRECISION<br>entire tile |  |  |  |  |  |
| 🔻 SF     | OTMaps                           |  |  |  |  |  |
| •        | SPOTMaps by AOI                  |  |  |  |  |  |
| 1        | SPOTMaps entire tile             |  |  |  |  |  |
|          |                                  |  |  |  |  |  |
|          | Add to Selection                 |  |  |  |  |  |