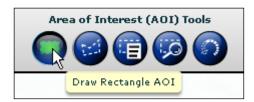

# 1) Draw Rectangle AOI

Drawing a simple rectangle is an easy way to define your AOI. Click the **Draw Rectangle AOI** button to activate this operation. Click on the map for the location of the first corner of your box and hold the left mouse key down. Release the mouse key when you have placed your cursor at the location of the opposite corner of your box.