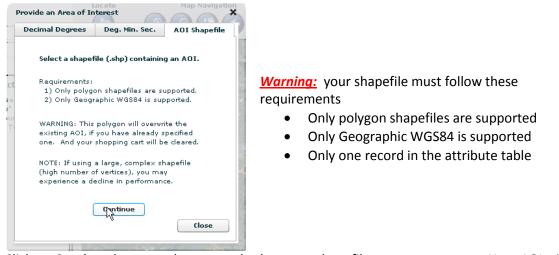

#### c) AOI Shapefile

Click on **Continue** button to browse and select your shapefile on your computer. Your AOI will be automatically display on the map.