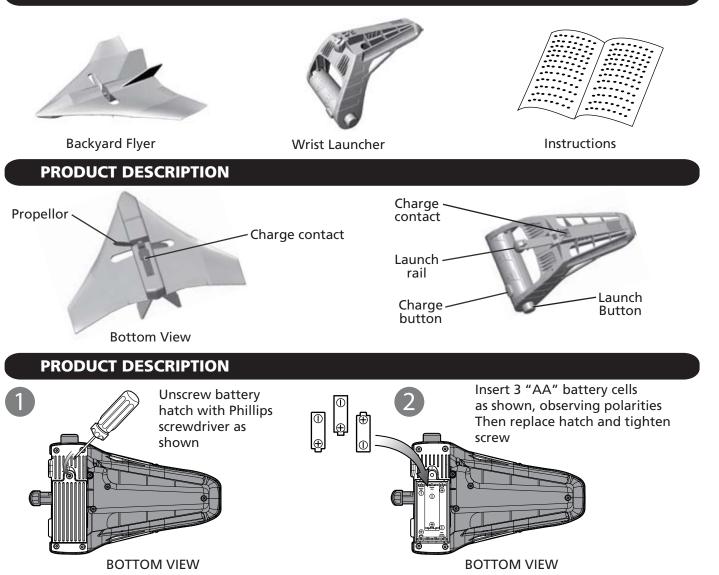

## PACKAGE CONTENTS

- in trees, overhead wires or on top of buildings.
- Before launching, stand clear of trees and power wires as your **Backyard Flyer** will gain altitude quickly and may get stuck in trees and wires.
- Before flying, choose relatively calm days as wind can cause your **Backyard Flyer** to fly away from you.
- Backyard Flyer is NOT intended to be used indoors. It is specifically designed to be flown outdoors.

#### BATTERIES REOUIRED: 3 X "AA" cells

WARNING! Always use under direct adult supervision. For use by ages 8 and up. Please read instruction booklet carefully before operating Backyard Flyer. Please keep instruction booklet and display box for future reference.