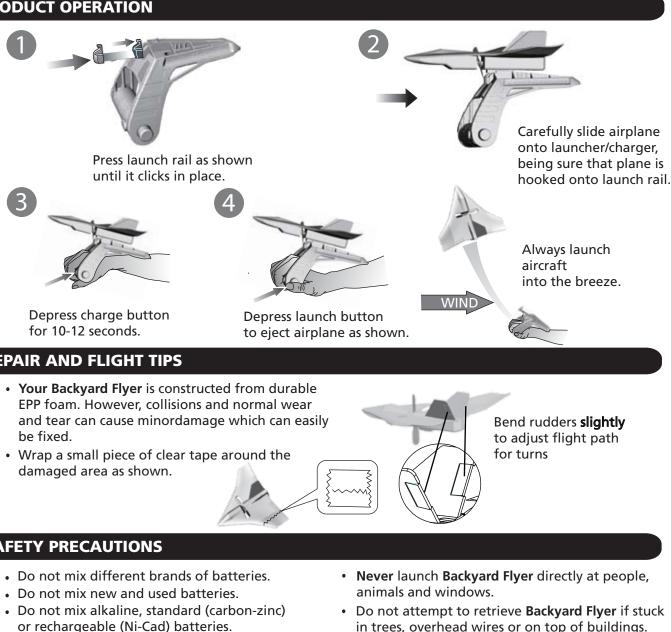

## PRODUCT OPERATION

for 10-12 seconds.

## **REPAIR AND FLIGHT TIPS**

- be fixed.

### SAFETY PRECAUTIONS

- Insert batteries carefully observing correct polarities as indicated.
- Exhausted batteries must be disposed of
- correctly, do NOT burn as batteries may explode.
- Batteries should be disposed of by an adult.