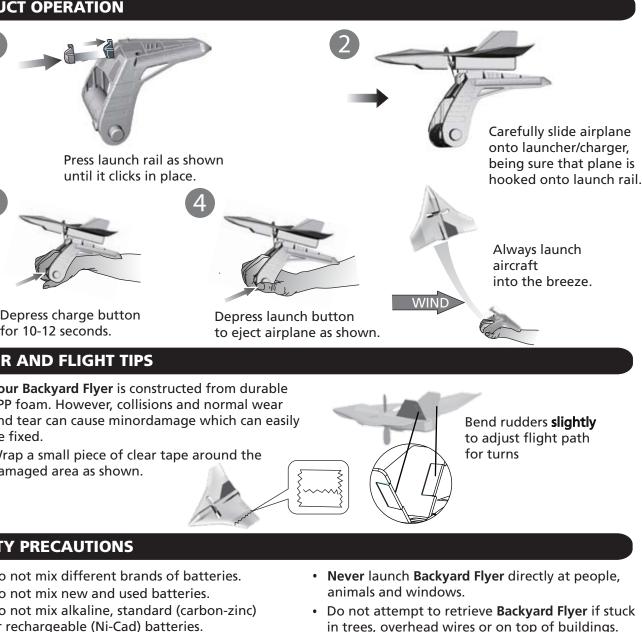

## PRODUCT OPERATION

for 10-12 seconds.

## **REPAIR AND FLIGHT TIPS**

- be fixed.

### SAFETY PRECAUTIONS

- Insert batteries carefully observing correct polarities as indicated.
- Exhausted batteries must be disposed of
- correctly, do NOT burn as batteries may explode.
- Batteries should be disposed of by an adult.