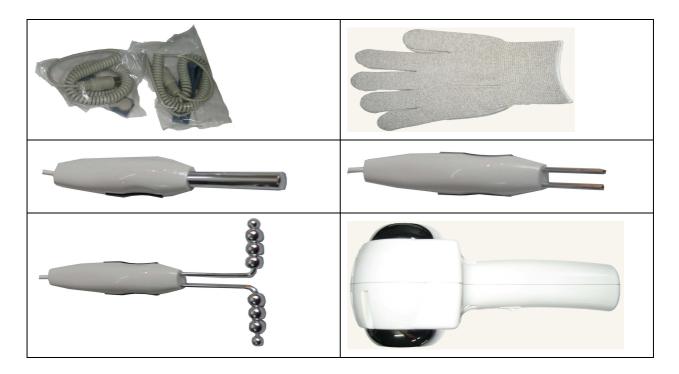

lectronic energy will be decreased, and cells are in lack of the capacity of restoring sufficient energy to confront relevant negative factors of human body. Therefore, it is the most effective method to supplement human electronic energy and restore normal metabolism. BIO Infinite Energy Viable Cell Facelift can effectively control the deterioration of body functions, because it is designed by special microcurrent program which can match well with bioelectricity in human body so as to stimulate the activation of cells, promote the functions of metabolism and restore strength and vitality of human body. Another characteristic of this product is that it can turn to heating from cooling and equipped with massage hammer it can make human skin smooth and be full of vitality.

# List of parts



# Interpretation of panel



Interpretation of numbers on the panel:

- 1. Key to add time
- 2. Key to decrease time
- 3. Key to increase energy
- 4. Key to decrease energy
- 5. Display screen
- 6. Time display
- 7. Energy display
- 8. Key to choose a program

- 9. Key to automatically choose a program
- 10. Key to operate heating&cooling hammer
- 11. Key to stop heating&cooling hammer
- 12. BIO On/Off
- 13. Heating&cooling hammer output interface
- 14. BIO output interface

**Remark:** The two interfaces of BIO output must be plugged in together so that it can be used effectively.

# **Operating method**

1 Connect with power supply in accordance with the supply voltage of the instrument and turn on the switch of the back panel. The time displayed on the panel should be programmed as 30