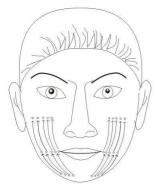

# Step 2:

- 1. Operate on the layer of corium and supply the layer with energy generated by bioelectricity.
- Operate at each part for 10 seconds according to the order in the following figure. (Gently squeeze muscles with the two hands)
- 3. Movement 1: Operate in the center of the neck and jpull out from the two sides.

Movement 2-10: Put the two hands horiaontally and squeeze

#### towards the center.

Movement 6: The operation is close to the eyes and is designed as Face 1