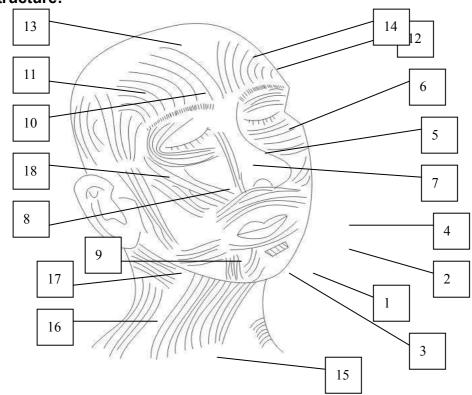

### The types of muscles:

- 1. Musculus depressor labii inferioris
- 2. Musculus mentalis
- 3. Depressor muscle of angle of mouth
- 4. Musculus orbicullaris oris
- 5. Musculus levator labii superior
- 6. Nasalis
- 7. Zygolabialis
- 8. Greater zygomatic muscle
- 9. Musculus risorius

- 10.Orbicular muscle of eye
- 11. Muscle of the temple
  - 12.Corrugator
- 13. Musculus frontalis
- 14. Musculus nose cone
- 15. Eurycephalic muscle
- 16.Sternocleidomastoid
  - 17.Cucullaris
- 18. Masseteric muscle

#### Muscle structure:

Please carry out the operation according to the order of muscles