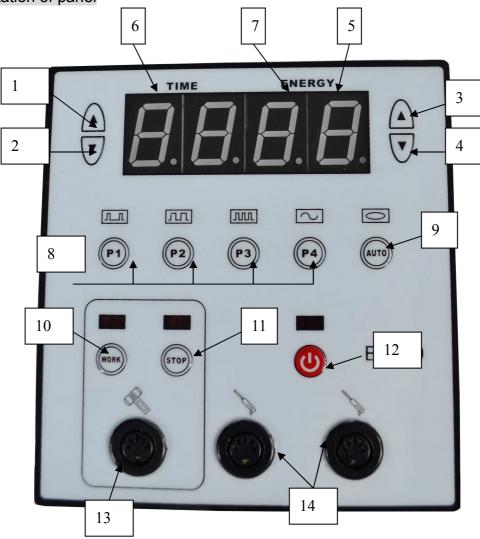

# Interpretation of panel

Interpretation of numbers on the panel:

- 1. Key to add time
- 2. Key to decrease time
- 3. Key to increase energy
- 4. Key to decrease energy
- 5. Display screen
- 6. Time display
- 7. Energy display
- 8. Key to choose a program

- 9. Key to automatically choose a program
- 10. Key to operate heating&cooling hammer
- 11. Key to stop heating&cooling hammer
- 12. BIO On/Off
- 13. Heating&cooling hammer output interface
- 14. BIO output interface

**Remark:** The two interfaces of BIO output must be plugged in together so that it can be used effectively.

# **Operating method**

1 Connect with power supply in accordance with the supply voltage of the instrument and turn on the switch of the back panel. The time displayed on the panel should be programmed as 30 minutes and the maximum time limit can be 99 minutes; the energy is displayed as 00, and the maximum value can be adjusted to 15.

- 2 Press the key " to make BIO operate. When you press the key for odd times, it will begin to work; when you press the key for even times, it will stop operating.
- 3 You can choose any program for nursing according to various needs; it has two modes, i.e. manual operation and automatic operation.
- Choose any of the four programs from P1 to P4. When the indication light for Auto is shining, the four programs of BIO will switch automatically once a minute. When it is in manual operation, you can choose a program to make it automatically change the rate of vernier regulation and attain the best operating effect.
- Adjust the keys of time control to adjust the nursing time. The amount of output of BIO can be adjusted by controlling the key to increase energy and the key to decrease energy. The maximum value is on Grade 15.
- 6 Press the key "Work" to make the heating & cooling hammer operate and press the key "STOP" to stop operation.
- 7 When the time displayed on the displayed on the display screen is 0 and the buzzer sounds "di", turn off all output.