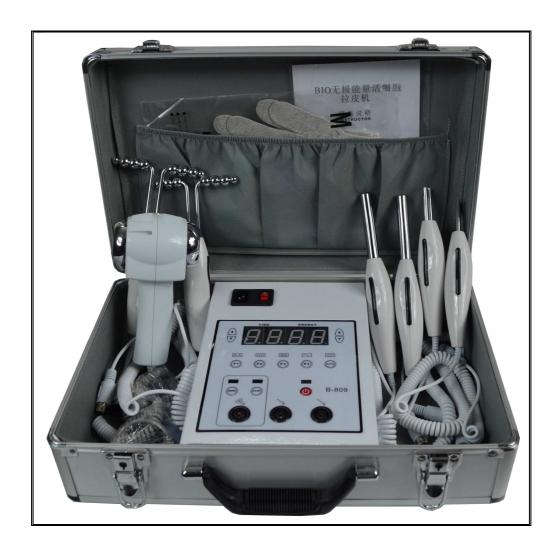

# List of parts

# Interpretation of panel

Interpretation of numbers on the panel:

- 1. Key to add time
- 2. Key to decrease time
- 3. Key to increase energy
- 4. Key to decrease energy
- 5. Display screen
- 6. Time display
- 7. Energy display
- 8. Key to choose a program

- 9. Key to automatically choose a program
- 10. Key to operate heating&cooling hammer
- 11. Key to stop heating&cooling hammer
- 12. BIO On/Off
- 13. Heating&cooling hammer output interface
- 14. BIO output interface

**Remark:** The two interfaces of BIO output must be plugged in together so that it can be used effectively.