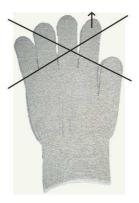

#### Method to take off magic gloves:

- 1. Take them off in accordance with the method interpreted in Figure A(Take them off from the wrist to the tip of the finger.)
- 2. Do not take them off as you take off ordinary gloves! Do not pull from the tip of your fingers!