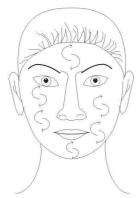

# Step 2:

- 1. Operate on the layer of corium and supply the layer with energy generated by bioelectricity.
- Operate at each part for 10 seconds according to the order in the following figure. (Gently squeeze muscles with the two hands)
- 3. Movement 1: Operate in the center of the neck and jpull out from the two sides.

Movement 2-10: Put the two hands horiaontally and squeeze

#### towards the center.

Movement 6: The operation is close to the eyes and is designed as Face 1

#### Step 3:

- 1. Operate on the layer of scarfskin.
- Carry out nursing in the zshaped direction with the belly-finger of the middle finger of each hand from above to below or gently flip on the skin with the belly-finger.