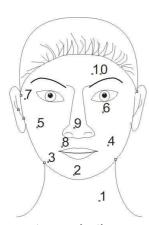

# Interpretation of panel

Interpretation of numbers on the panel:

- 1. Key to add time
- 2. Key to decrease time
- 3. Key to increase energy
- 4. Key to decrease energy
- 5. Display screen
- 6. Time display
- 7. Energy display
- 8. Key to choose a program

- 9. Key to automatically choose a program
- 10. Key to operate heating&cooling hammer
- 11. Key to stop heating&cooling hammer
- 12. BIO On/Off
- 13. Heating&cooling hammer output interface
- 14. BIO output interface