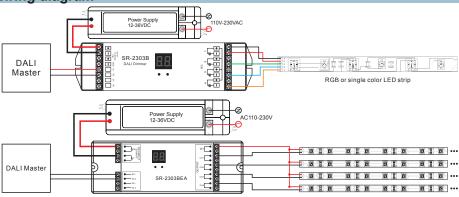

e
- Four channels, can set addresses from one to four.
- Compatible with SR-2400TL,SR-2400TG,SR-2400TS,SR-2400LC,SR-2400GC,SR-2400SC and any good quality DALI Master

#### **Parameter**

| Part No.   | Input Voltage | Output Current | Output Power  | Remarks          |
|------------|---------------|----------------|---------------|------------------|
| SR-2303B   | 12-36VDC      | 4x5A           | 4x(60-180)W   | Constant voltage |
| SR-2303BEA | 12-36VDC      | 4x8A           | 4x(96-288)W   | Constant voltage |
| SR-2315B   | 12-36VDC      | 4x350mA        | 4x(4.2-12.6)W | Constant current |
| SR-2317B   | 12-36VDC      | 4x700mA        | 4x(8.4-25.2)W | Constant current |

#### **Product Size**



### **Brief introduction of buttons**



DALI addresses adjust button

# Wiring diagram



## Operation

#### Setting DALI address

a. Manual:Long press any one button---digital address will flicker---short press button to set address we want---long press any button to confirm.



b. Long press two button together we can change the address from 1A to 4A of the four channels For example, when we set address to 22

When select 1A, all four channels will be same address 22.

When select 2A, channel one and channel three will same address 22, channel two and channel four will be 23.



When select 3A, channel 1,2,3 will be address 22, 23, 24, and channel 4 address is also 24 When select 4A, channel 1, 2, 3,4 will be address 22,23,24,25.

c. DALI master setting: SR-2303B Series can also be setting address by all DALI masters which possesses this function. The specific operation can