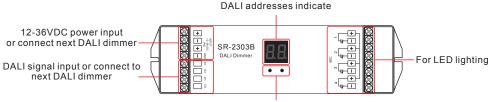

ALI address setting
- DALI address digital indicate
- Four channels, can set addresses from one to four.
- Compatible with SR-2400TL,SR-2400TG,SR-2400TS,SR-2400LC,SR-2400GC,SR-2400SC and any good quality DALI Master

#### **Parameter**

| Part No.   | Input Voltage | Output Current | Output Power  | Remarks          |
|------------|---------------|----------------|---------------|------------------|
| SR-2303B   | 12-36VDC      | 4x5A           | 4x(60-180)W   | Constant voltage |
| SR-2303BEA | 12-36VDC      | 4x8A           | 4x(96-288)W   | Constant voltage |
| SR-2315B   | 12-36VDC      | 4x350mA        | 4x(4.2-12.6)W | Constant current |
| SR-2317B   | 12-36VDC      | 4x700mA        | 4x(8.4-25.2)W | Constant current |

#### **Product Size**



### **Brief introduction of buttons**



DALI addresses adjust button

# Wiring diagram



## Operation

#### Setting DALI address

a. Manual:Long press any one button---digital address will flicker---short press button to set address we want---long press any button to confirm.



b. Long press two button together we can change the address from 1A to 4A of the four channels For example, when we set address to 22

When select 1A, all four channels will be same address 22.

When select 2A, channel one and channel three will same address 22, channel two and channel four will be 23.



When select 3A, channel 1,2,3 will be address 22, 23, 24, and channel 4 address is also 24 When select 4A, channel 1, 2, 3,4 will be address 22,23,24,25.

c. DALI master setting: SR-2303B Series can also be setting address by all DALI masters which p