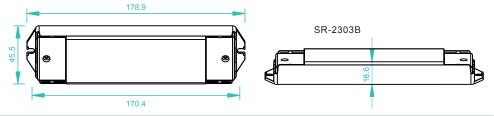

m in the market
- Manual /automatically DALI address setting
- DALI address digital indicate
- Four channels, can set addresses from one to four.
- Compatible with SR-2400TL,SR-2400TG,SR-2400TS,SR-2400LC,SR-2400GC,SR-2400SC and any good quality DALI Master

#### **Parameter**

| Part No.   | Input Voltage | Output Current | Output Power  | Remarks          |
|------------|---------------|----------------|---------------|------------------|
| SR-2303B   | 12-36VDC      | 4x5A           | 4x(60-180)W   | Constant voltage |
| SR-2303BEA | 12-36VDC      | 4x8A           | 4x(96-288)W   | Constant voltage |
| SR-2315B   | 12-36VDC      | 4x350mA        | 4x(4.2-12.6)W | Constant current |
| SR-2317B   | 12-36VDC      | 4x700mA        | 4x(8.4-25.2)W | Constant current |

#### **Product Size**



### **Brief introduction of buttons**



DALI addresses adjust button

# Wiring diagram



## Operation

#### Setting DALI address

a. Manual:Long press any one button---digital address will flicker---short press button to set address we want---long press any button to confirm.



b. Long press two button together we can change the address from 1A to 4A of the four channels For example, when we set address to 22

When select 1A, all four channels will be same address 22.

When select 2A, channel one and channel three will same address 22, channel two and channel four will be 23.



When select 3A, channel 1,2,3 will be address 22, 23, 24, and channel 4 address is also 24 When select 4A, channel 1, 2, 3,4 will be address 22,23,24,25.

c. DALI master setting: SR-2303B Series can also be se