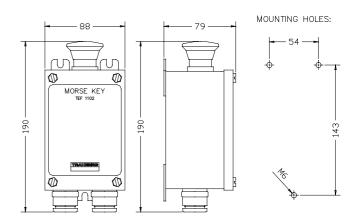

#### **TECHNICAL DATA**

| Material:       | Electro polished stainless steel SS316L |
|-----------------|-----------------------------------------|
| IP-rating:      | IP66                                    |
| Supply voltage: | 24 - 250V                               |
| Max load:       | 120W                                    |
| Weight:         | 0,8 kg.                                 |