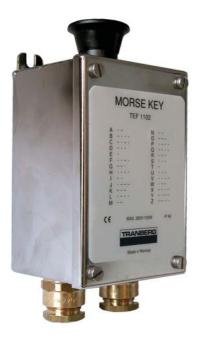

# TEF 1102 MORSE KEY USER MANUAL

#### APPLICATIONS

- Morse key with 2 pole switch for utside mounting.
- For use outdoor on bridge wings for signalling by signal light