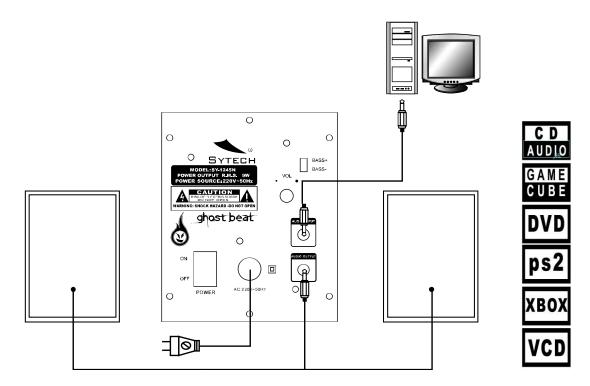

hted candles)
- Do not install near heat sources
- 2. Do not block any ventillation openings

- Place the apparatus in a location with adequate ventilation to prevent internal heat build up.Allow at least 100cm(4 inches) of free space all around the apparatus for adequate ventilation.
- At high volume the back plate becomes hot. Do not touch it

## 3. Finding a suitable location

- Place the subwoofer with built-in Multimedia Amplifier on a flat,hard,stable surface
- Do not place the multimedia amplifier on top of other equipment that might heat it up(e.g.DVD player)
- Do not place heavy objects on the products.

## 4. Care of the cabinet

- Use a soft cloth slightly moistened with a mild detergent solultion containing alcohol, spirits ammonia or abrasives

### **OPERATION STEP**











### TROUBLESHOOTING

Under no circumstances should you try to repair the system yourself,as this will invalidate the warranty. Do not open the system as there is a risk of electric shock, if a fault occurs, first check the points listed below taking the system for repair

## **PROBLEM**

No Power

No sound or distorted sound

Low hum or buzz sound

## **SPECIFICATION:**

Model: SY-1245 Output-R.M.S: 9W

Response Frequency: 30Hz-20kHz

Satellite unit :(2"\*3.5")/4ohm Subwoofer Unit:3"/6ohm

Power Input: -AC. 220V 50Hz

S/N:>62dB

### **SOLUTION**

Check if the AC power cord is properly Inserted into the main socket Adjust the volume

Check the speaker connections and setting Place the products as far as possible from electrical devices that may be causing interference.

## **DECLARATION O