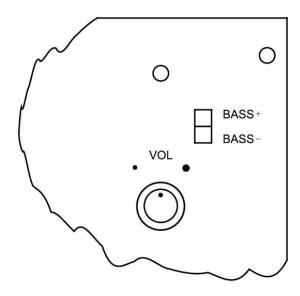

# 2.1 channel Mutimedia Speaker SY-1245



Thank you for having purchased our 2.1 channel Multimedia Speaker SY-1245. Now Enjoy listening Music all the way. "Small but enough"

### **QUICK START GUIDE**

Computer Multimedia Speaker

#### **FUNCTION&SPECIFICATION**



## WARNING:

- Avoid sustained periods on high-volume use.and do not turn the volume to maximum level while using high output signal, such as VCD or DVD etc., as this will caused distortion and may damage the loundspeaker cones.
- Pls unplug the system from AC outlet when unused for a long time
- Do not open the cover or back panel to avoid electronic shock or any other accidents. No user- serviceable parts are inside
- Plug the system to the AC outlet with the right voltage marked on the back panel of the subwoofer
- The back plate of the subwoofer becomes hot when playing at high volume levels. Avoid touching the back plate.

## **CARE AND SAFETY INFORMATION**

- 1. Avoid high temperatures.moisture,water and dust.
- Apparatus should not be exposed to dripping or splashing of liquid
- D