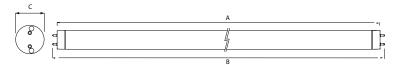

### **Tube Dimensions**

| Model | Tube Length  | Dim A (Max) | Dim B  | Dim C |
|-------|--------------|-------------|--------|-------|
| A0600 | 600mm - 3FT  | 589mm       | 603mm  | 27mm  |
| A1200 | 1200mm - 4FT | 1199mm      | 1213mm | 27mm  |
| A1500 | 1500mm - 5FT | 1500mm      | 1514mm | 27mm  |