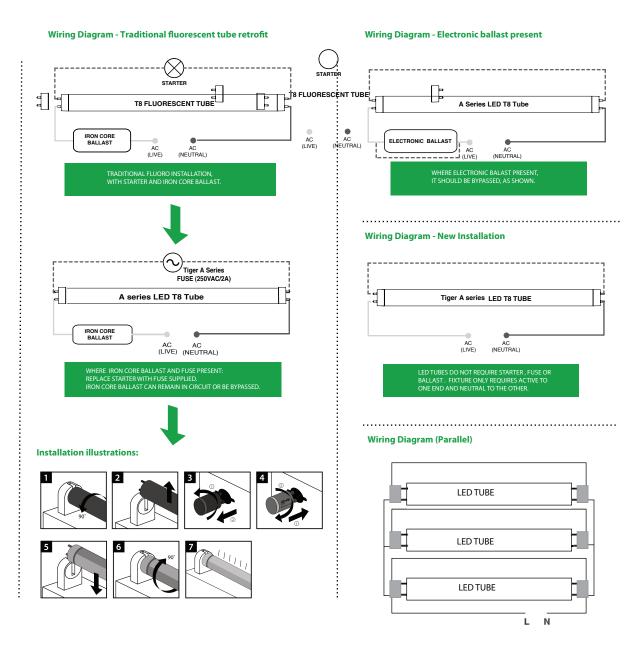

#### General notes before installation:

- 1 Turn power off before installing the tube carefully according to these directions.
- Ensure that the tube is installed securely into the fixture, in the same way as a traditional fluorescent tube.
- Do not install near hot or flammable objects.
- Do not install the product on uneven or oblique surfaces, as the tube must not be bent.

- The rated voltage is 220V~240V.

  Do not use in supply voltage exceeding 240V.
- In case of operational failure, please switch off power and contact your nearest Tigerlight dealer.