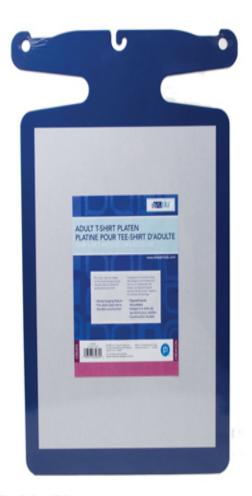

### Yudu Adult T-shirt Platen

The adult t-shirt platen snugly fits onto the Yudu machine and the platen adhesive sheets hold a t-shirt or other article in place for better printing and more accurate registration so you can do multicolored designs without worry. The handy hanging feature allows you to save precious counter space while doing multiple prints. This durable platen is designed to fit adult-sized shirts but can be used to hold a variety of items in place.