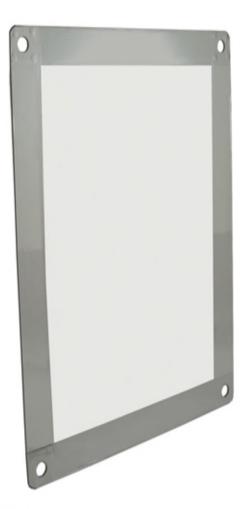

# Yudu Registration Panels,

These transparent registration panels fit the Yudu machine for simple, yet precise registration. The printed grid makes lining up multiple screens for multicolored designs a snap. The registration panel also helps protect the light table from scratches, ink, and tape residue.