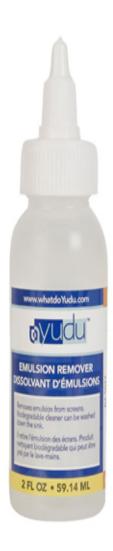

## Yudu Emulsion Remover

This emulsion remover lets you reuse your Yudu screens by helping dissolve the emulsion on your old screens so you can burn new designs. Since the emulsion remover is biodegradable, it can safely be washed down the sink while cleaning your old screens. You'll be ready to reuse your screen in minutes