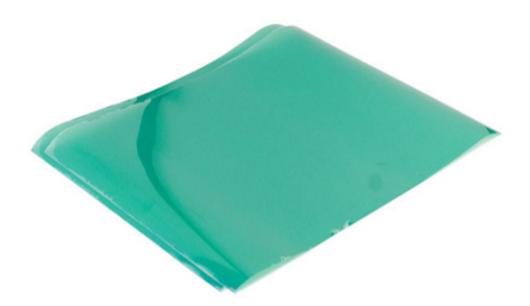

# Yudu Transparencies,

With this water-resistant ink-jet transparency, you can create your own designs on your computer, print them off, and then use them in your Yudu machine. You can also draw directly on the transparency to make a truly unique design.

These smear resistant transparencies generate sharply defined images to burn onto the emulsion sheets.

For best results, use with an ink-jet printer.