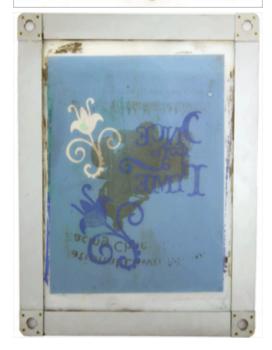

- Fashion Paint
- Opening in bottle is too small to reuse ink
- Ink plugged up and ruined screen

- Ruined Screen
- This screen has been washed, but the fabric inks have remained lodged in the screen, ruining it for further use.