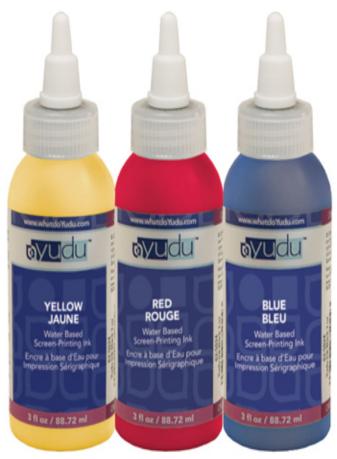

# Yudu Ink Primary and Black

Yudu inks are water based, nontoxic, and easy to clean up, so you can spend your time creating, not cleaning. They are perfect for apparel and other fabric items and offer excellent coverage for opaque images. Apparel with Yudu inks can be washed once the inks have been properly heat set, and the inks are long lasting. With over twenty colors to choose from, you can pick the perfect color for your project.