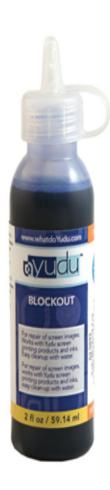

## Yudu Blockout

Yudu Blockout lets you fix your mistakes, allowing you to repair screen images instead of forcing you to start the burning process all over again. Not only is Yudu Blockout nontoxic and nonflammable it also is easy and quick to clean up with water.