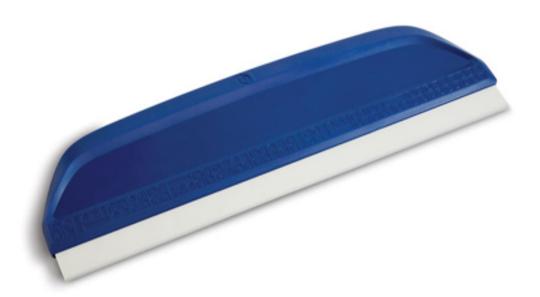

# Yudu Squeegee Pro

The comfortable plastic grip on the Squeegee Pro means you can be comfortable pulling dozens of prints. The rubber blade is perfect for screen-printing on fabric, and the rounded edges allow for the smoothest possible deposit of ink so your prints look crisp and professional.