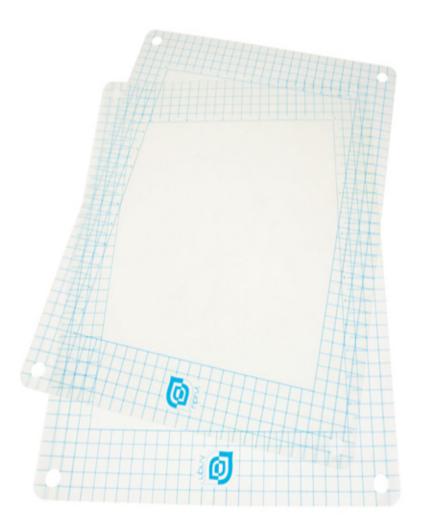

# Yudu Registration Panels,

These transparent registration panels fit the Yudu machine for simple, yet precise registration. The printed grid makes lining up multiple screens for multicolored designs a snap. The registration panel also helps protect the light table from scratches, ink, and tape residue.