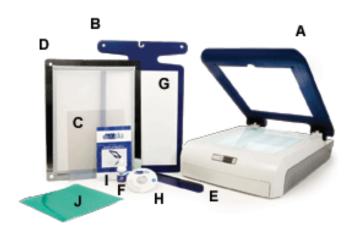

### UNPACK YOUR BOX

Your box should contain the following:

- a. Yudu Machine
- b. Adult t-shirt platen
- c. Blank Ink-jet transparency + extra package
- d. 110 nesh screen
- e. Squeegee
- f. 2 fl oz black ink
- g. Platen adhesive sheet + extra package
- h. Instructional DVD
- i. User manual
- j. Emulsion sheet + extra package
- k. Yudu Ink primary 3 colors
- I. Yudu Registration panels (for multicolored designs)
- m. Emulsion remover
- n. Yudu Blockout
- o. Yudu Platen adhesive sheets extra package
- p. T-shirts (1 piece)