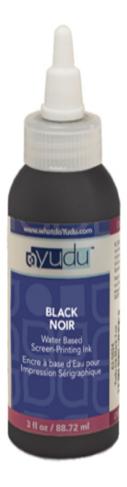

# Yudu Ink Primary and Black

Yudu inks are water based, nontoxic, and easy to clean up, so you can spend your time creating, not cleaning. They are perfect for apparel and other fabric items and offer excellent coverage for opaque images. Apparel with Yudu inks can be washed once the inks have been properly heat set, and the inks are long lasting. With over twenty colors to choose from, you can pick the perfect color for your project.