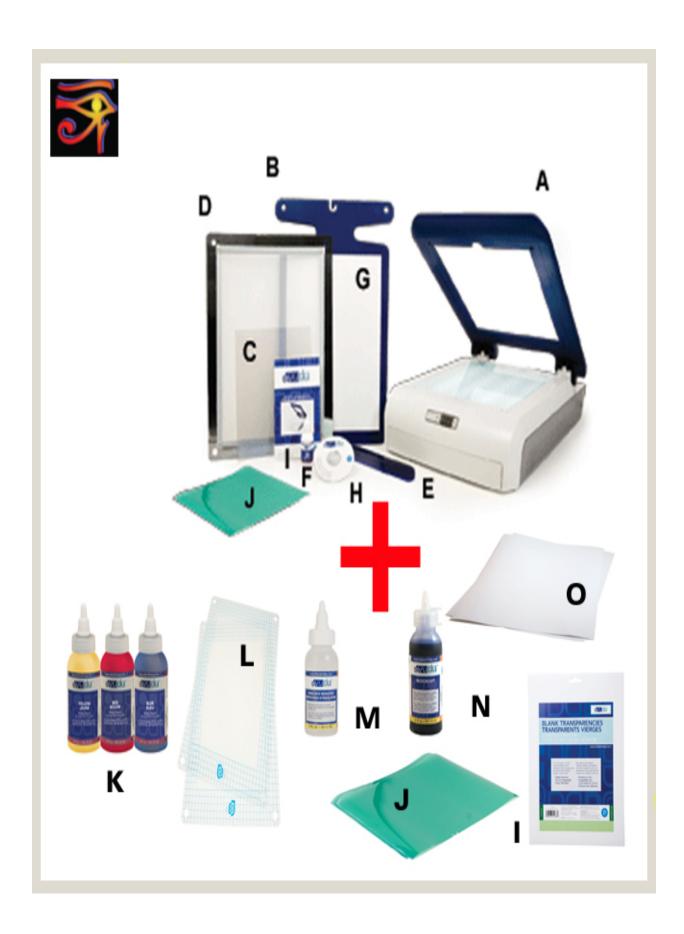

### UNPACK YOUR BOX

Your box should contain the following:

- a. Yudu Machine
- b. Adult t-shirt platen
- c. Blank Ink-jet transparency + extra package
- d. 110 nesh screen
- e. Squeegee
- f. 2 fl oz black ink
- g. Platen adhesive sheet + extra package
- h. Instructional DVD
- i. User manual
- j. Emulsion sheet + extra package
- k. Yudu Ink primary 3 colors
- I. Yudu Registration panels (for multicolored designs)
- m. Emulsion remover
- n. Yudu Blockout
- o. Yudu Platen adhesive sheets extra package
- p. T-shirts (1 piece)

Other useful items to have while Screen-printing Along with the items that come with your Yudu machine, you may find it useful to have access to these items.

- Clear tape (2" wide is preferable) Spray bottle
- Sponge
- Large sink or tub with spray head
- Old rags or paper towels (for cleanup)
- Low light room or light safe environment
- Plastic knife or popsicle stick (for ink salvage)
- Hair dryer
- Iron
- Extra cloth or white paper bag (to use during heat setting)
- Baby wipes
- Household item weighing