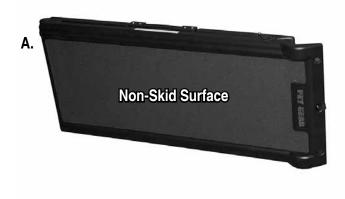

## **INSTRUCTIONS FOR USE**

Step 1. Unfold ramp and place on firm surface with non-skid surface facing up (Figure A).