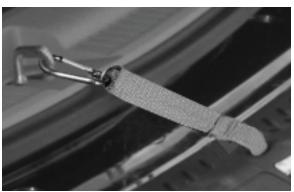

# **INSTRUCTIONS FOR USE**

Watch for pinch points while unfolding ramp (Figure B).

Step 2. Be sure the ramp is secure and all four corners are supported.

Step 3. If used on the rear entrance of a van or SUV, attach the security strap to the floor door latch, as shown (Figure C).