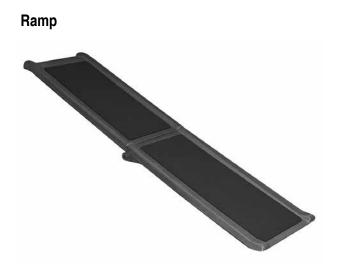

### **PARTS LIST**

Check that you have all the parts shown BEFORE assembling your product.

If any parts are missing, call Customer Service.

Security Strap

## **INSTRUCTIONS FOR USE**

Step 1. Unfold ramp and place on firm surface with non-skid surface facing up (Figure A).