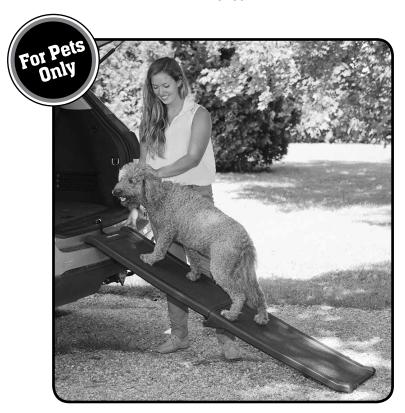

For The ON-THE-GO Pet™

## **INSTRUCTIONS FOR USE**

Step 1. Unfold ramp and place on firm surface with non-skid surface facing up (Figure A).

# **INSTRUCTIONS FOR USE**

Watch for pinch points while unfolding ramp (Figure B).

Step 2. Be sure the ramp is secure and all four corners are supported.

Step 3. If used on the rear entrance of a van or SUV, attach the security strap to the floor door latch, as shown (Figure C).