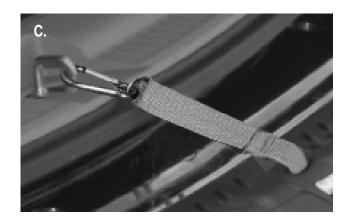

# **INSTRUCTIONS FOR USE**

Watch for pinch points while unfolding ramp (Figure B).

Step 2. Be sure the ramp is secure and all four corners are supported.

Step 3. If used on the rear entrance of a van or SUV, attach the security strap to the floor door latch, as shown (Figure C).