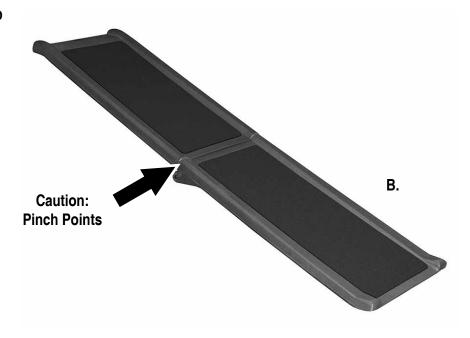

# **INSTRUCTIONS FOR USE**

Watch for pinch points while unfolding ramp (Figure B).

Step 2. Be sure the ramp is secure and all four corners are supported.

Step 3. If used on the rear entrance of a van or SUV, attach the security strap to the floor door latch, as shown (Figure C).