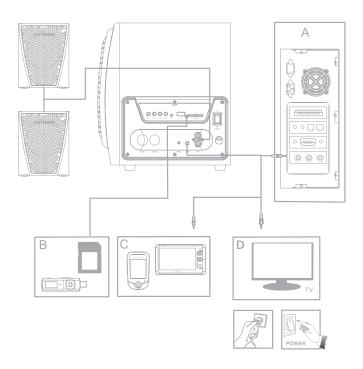

# **GENERAL OVERVIEW**

- l. Left speaker.
- 2. Subwoofer.
- 3. Right speaker.
- 4. INPUT.
- 5. Previous / Volume -.
- 6. Next / Volume +.
- 7. Play/pause.
- 8. MP3 indication LED.
- 9. USB port.

- 10. SD/SDHC cards port.
- II. On/off switch.
- 12. Power on LED indication.
- 13. In line.
- 14. Output for satellite speakers.
- 15. Power cable.

# CONNECTION

#### **GENERAL FEATURES**

Energy MP3 Sound System 550 Bluetooth play music through Bluetooth® wireless connection. Besides, it can play MP3 files from Micro SD/MMC memory cards or USB external memory. Also, they can be connected to any external audio player (such as an MP3 player or laptop) and amplify the sound through your speakers, thanks to the line input and the audio cable included.

### **PAIRING AMONG DEVICES**

To pair a Bluetooth device with MP3 Sound System 550 Bluetooth through the wireless connection, active the Bluetooth mode by pressing the INPPUT (4) button in the speaker or the MODE (D) button in the remote control. When a beep sound is heard means that the Bluetooth mode is activated.

# "LINE-IN" FUNCTION

To use playback line input, connect the audio cable "AUX" (I3) into the output of an audio device like an MP3 player, computer, etc...

Once the audio cable is connected, select the model line-in. In order to do that, press the IPPUT (4) button in the speaker or the MODE (D) button in the remote control.