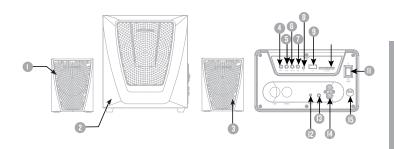

# **GENERAL OVERVIEW**

- l. Left speaker.
- 2. Subwoofer.
- 3. Right speaker.
- 4. INPUT.
- 5. Previous / Volume -.
- 6. Next / Volume +.
- 7. Play/pause.
- 8. MP3 indication LED.
- 9. USB port.

- 10. SD/SDHC cards port.
- II. On/off switch.
- 12. Power on LED indication.
- 13. In line.
- 14. Output for satellite speakers.
- 15. Power cable.