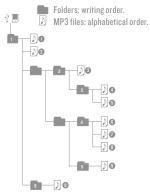

#### PLAYBACK ORDER

The folders included in the memories are read in writing chronological order and all songs contained in these folders are read in alphabetical order.

For example: if after copying two folders of music called 'A' and 'B', we can copy first folder 'B' and later folder 'A', so the first played song will be first song in alphabetical order of 'B' folder.

Here you have a diagram of the reading order:

MP3 Sound System 550 Bluetooth numerate the tracks sequentially in the order described in the previous diagram.

**Example:** in the external memory there are 2 folders 'A' and 'B' (where the 'A' is the first folder copied in the memory, so it will be played first) and each folder has 25 tracks each. If we introduce the number 27, it will start playing the second song of the 'B' folder.

**Note:** each time that introduce a number, the device wait some seconds before start playing in order to give a prudential time to press more numbers for the desired song. If we have enough tracks in the external memory, is possible to introduce even four digits.