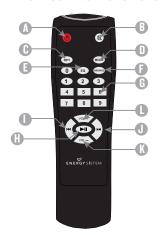

### REMOTE CONTROL FUNCTIONS

- A. Standby B. Mute
- C. RPT
- U. NFT
- D. MODE F FO
- F. BROWSE
- G. Number input.
- H. Play / pause
- Backward
- J. Forward
- K. Volume -
- L. Volume +

- A. **Standby:** put the speaker in standby mode. To switch off completely, is highly recommended to use the switcher in the subwoofer speaker.
- B. Mute: active the silence mode of speakers. To active the sound, press again the Mute button.
- C. **RPT:** select among different playing modes; repeat everything, repeat folder, repeat song and random playing.
- MODE: select among the different function modes; Bluetooth, line-in, USB and SD card.
- E. EQ: by pressing this button, change the equalization to the next equalization mode sequentially. There are 5 different equalization modes. The MP3 Sound System 550 Bluetooth is equalized in Normal mode by default. Each time it restart the equalization mode will be Normal. The equalization order is the following: Normal → Jazz → Rock → Pop → Classical → Normal.
- F. **BROWSE**: play the first song of the next folder.
- G. Number input: to search a song in each memory, is possible to enter the number of the song. MP3 Sound System 550 Bluetooth numerate the songs sequentially in the order described in the previous paragraph.
- H. Play / pause: start or pause the playing in course.
- l. **Backward:** to play the previous song, press that button or hold it to fast backward.
- $\label{eq:continuous} \textbf{J. } \textbf{Forward:} \ \text{to play the next song, press that button or hold it to fast forward.}$
- K. **Volume** -: reduce the playing volume.
- L. Volume +: increase the playing volume.