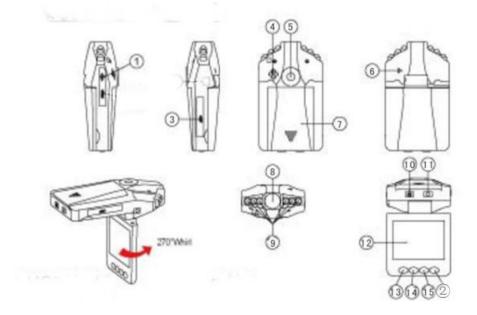

## Product Structure Sketch Map

| 1.USB          | 2.Mode Key          | 3.SD card slot       | 4.loudspeaker     |
|----------------|---------------------|----------------------|-------------------|
| 5.Bracket hole | 6.MIC               | 7.Battery cover      | 8.lens            |
| 9.IR LED       | 10.Power Switch Key | 11.Record/Camera Key | 12.Display Screen |
| 13.Menu Key    | 14. Down Key        | 15. Up Key           |                   |

#### 1.USB

USB data port ①connecting to PC transmit data; ② charging

2. Mode Key

Function switch key: can switch to following mode in standby status

①Video mode ②Camera mode ③Record mode .④Video display

mode.

3.SD card slot

4. Loudspeaker

Play voiced video or audio file

5.Bracket Hole

Connecting vehicle racking mounting fixed screws hole;

6.MIC

Video or audio file reception port;

7. Power Key

ON/OFF key: 1) device turn on /off; 2) charging indicator light; 3) IR

LED on/off;

11. Record/Camera Key

①Camera mod: short press to record, short press again to stop; ② photograph Mode: short press key; ③ default "OK" key under

menu mode;

12.Display screen

2.4 inch colorful LCD

13. Menu Key

Short press key to call out setup menu; continuously short press key to switch between different setup;

14. Down key

Choose down key under menu;

15. Up key

Choose up key under menu;