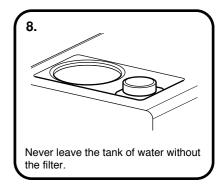

- 0 = OFF.
- 1 = Steam Only.
- 2 = Steam Water and Detergent.
- 3 = Steam and Water.
- 4 = Steam Water Detergent & Vacuum.
- 5 = Steam and Vacuum.
- 6 = Vacuum Only.







## **REA - Saturno Junior and Super Models START UP**







Pressure should never rise above 10 bar. If this occurs shut down immediately and refer to trouble shooting section.

#### Note.



Pump and resistance lights will illuminate during warm up. Once unit is ready for use the lights will go out. Indicator lights will turn on and off periodically during use - this is normal.



Select 'STEAM' (steam only) or 'STEAM DETERG' (steam, water and detergent).





























### REA - Saturno Junior and Super Models SHUT DOWN

















## **REA - Saturno Junior and Super Models FILTER CLEANING**