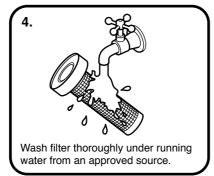

FF.
- 1 = Steam Only.
- 2 = Steam Water and Detergent.
- 3 = Steam and Water.
- 4 = Steam Water Detergent & Vacuum.
- 5 = Steam and Vacuum.
- 6 = Vacuum Only.







## **REA - Saturno Junior and Super Models START UP**







Pressure should never rise above 10 bar. If this occurs shut down immediately and refer to trouble shooting section.

#### Note.



Pump and resistance lights will illuminate during warm up. Once unit is ready for use the lights will go out. Indicator lights will turn on and off periodically during use - this is normal.



Select 'STEAM' (steam only) or 'STEAM DETERG' (steam, water and detergent).





























### REA - Saturno Junior and Super Models SHUT DOWN

















## **REA - Saturno Junior and Super Models FILTER CLEANING**