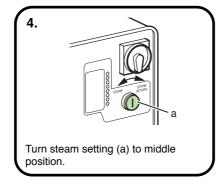

#### Note.

Pump and resistance lights will illuminate during warm up. Once unit is ready for use the lights will go out. Indicator lights will turn on and off periodically during use - this is normal.

Select 'STEAM' (steam only) or 'STEAM DETERG' (steam, water and detergent).