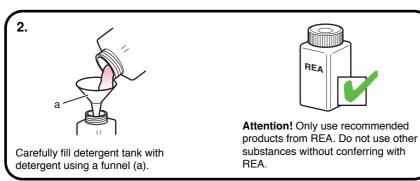

## Saturno Super/Junior Operating Procedures

**REA North America** 



## **REA - Saturno Junior and Super Models INTRODUCTION**



## REA - Saturno Junior and Super Models HAZARDS



## **REA - Saturno Junior and Super Models ADDITION OF WATER AND DETERGENT**

















## **REA - Saturno Junior and Super Models INITIAL CHECKS**





















Warning: Steam will escape from loose accessory connections





### **REA - Saturno Junior and Super Models ASSEMBLY OF ACCESSORIES**





Warning: Threaded end of handle can be hot



Firmly hand tighten connecting nut clockwise. If steam escapes from tightened connection please refer to trouble shooting section.



vacuum unit (if required).

#### Note.



Steam supply is regulated by the switch on the control Handle.

- 0 = OFF.
- 1 = Steam Only.
- 2 = Steam Water and Detergent.
- 3 = Steam and Water.
- 4 = Steam Water Detergent & Vacuum.
- 5 = Steam and Vacuum.
- 6 = Vacuum Only.







## **REA - Saturno Junior and Super Models START UP**







Pressure should never rise above 10 bar. If this occu