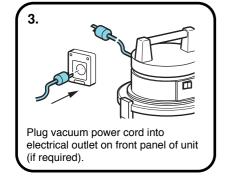

and Super Models HAZARDS



## **REA - Saturno Junior and Super Models ADDITION OF WATER AND DETERGENT**

















## **REA - Saturno Junior and Super Models INITIAL CHECKS**





















Warning: Steam will escape from loose accessory connections





### **REA - Saturno Junior and Super Models ASSEMBLY OF ACCESSORIES**





Warning: Threaded end of handle can be hot



Firmly hand tighten connecting nut clockwise. If steam escapes from tightened connection please refer to trouble shooting section.



vacuum unit (if required).

#### Note.



Steam supply is regulated by the switch on the control Handle.

- 0 = OFF.
- 1 = Steam Only.
- 2 = Steam Water and Detergent.
- 3 = Steam and Water.
- 4 = Steam Water Detergent & Vacuum.
- 5 = Steam and Vacuum.
- 6 = Vacuum Only.







## **REA - Saturno Junior and Super Models START UP**







Pressure should never rise above 10 bar. If this occurs shut down immediately and refer to trouble shooting section.

#### Note.



Pump and resistance lights will illuminate during warm up. Once unit is ready for use the lights will go out. Indicator lights will turn on and off periodically during use - this is normal.



Select 'STEAM' (steam only) or 'STEAM DETERG' (steam, water and detergent).





























### REA - Saturno Junior and Super Models SHUT DOWN

















## **REA - Saturno Junior and Super Models FILTER CLEANING**