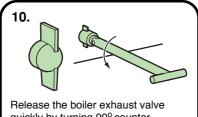

# Note.



Steam supply is regulated by the switch on the control Handle.

- 0 = OFF.
- 1 = Steam Only.
- 2 = Steam Water and Detergent.
- 3 = Steam and Water.
- 4 = Steam Water Detergent & Vacuum.
- 5 = Steam and Vacuum.
- 6 = Vacuum Only.







## **REA - Saturno Junior and Super Models START UP**







Pressure should never rise above 10 bar. If this occurs shut down immediately and refer to trouble shooting section.

#### Note.



Pump and resistance lights will illuminate during warm up. Once unit is ready for use the lights will go out. Indicator lights will turn on and off periodically during use - this is normal.



Select 'STEAM' (steam only) or 'STEAM DETERG' (steam, water and detergent).





























### REA - Saturno Junior and Super Models SHUT DOWN

















## **REA - Saturno Junior and Super Models FILTER CLEANING**