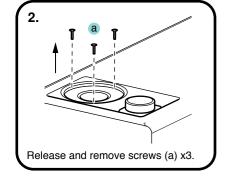

= OFF.
- 1 = Steam Only.
- 2 = Steam Water and Detergent.
- 3 = Steam and Water.
- 4 = Steam Water Detergent & Vacuum.
- 5 = Steam and Vacuum.
- 6 = Vacuum Only.







## **REA - Saturno Junior and Super Models START UP**







Pressure should never rise above 10 bar. If this occurs shut down immediately and refer to trouble shooting section.

#### Note.



Pump and resistance lights will illuminate during warm up. Once unit is ready for use the lights will go out. Indicator lights will turn on and off periodically during use - this is normal.



Select 'STEAM' (steam only) or 'STEAM DETERG' (steam, water and detergent).





























### REA - Saturno Junior and Super Models SHUT DOWN

















## **REA - Saturno Junior and Super Models FILTER CLEANING**