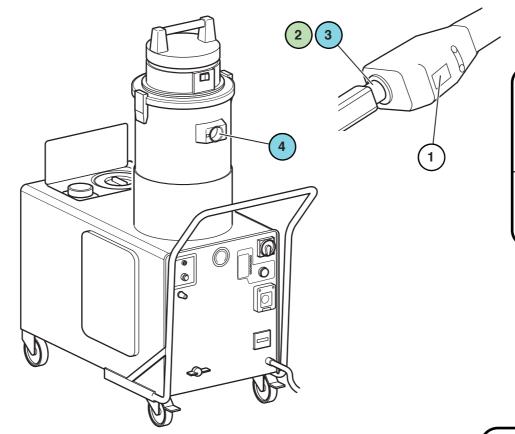

### **REA - Saturno Junior and Super Models ASSEMBLY OF ACCESSORIES**

Warning: Threaded end of handle can be hot

Firmly hand tighten connecting nut clockwise. If steam escapes from tightened connection please refer to trouble shooting section.

vacuum unit (if required).

#### Note.

Steam supply is regulated by the switch on the control Handle.

- 0 = OFF.
- 1 = Steam Only.
- 2 = Steam Water and Detergent.
- 3 = Steam and Water.
- 4 = Steam Water Detergent & Vacuum.
- 5 = Steam and Vacuum.
- 6 = Vacuum Only.