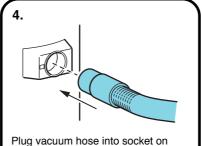

### **REA - Saturno Junior and Super Models ASSEMBLY OF ACCESSORIES**

Warning: Threaded end of handle can be hot

Firmly hand tighten connecting nut clockwise. If steam escapes from tightened connection please refer to trouble shooting section.

vacuum unit (if required).