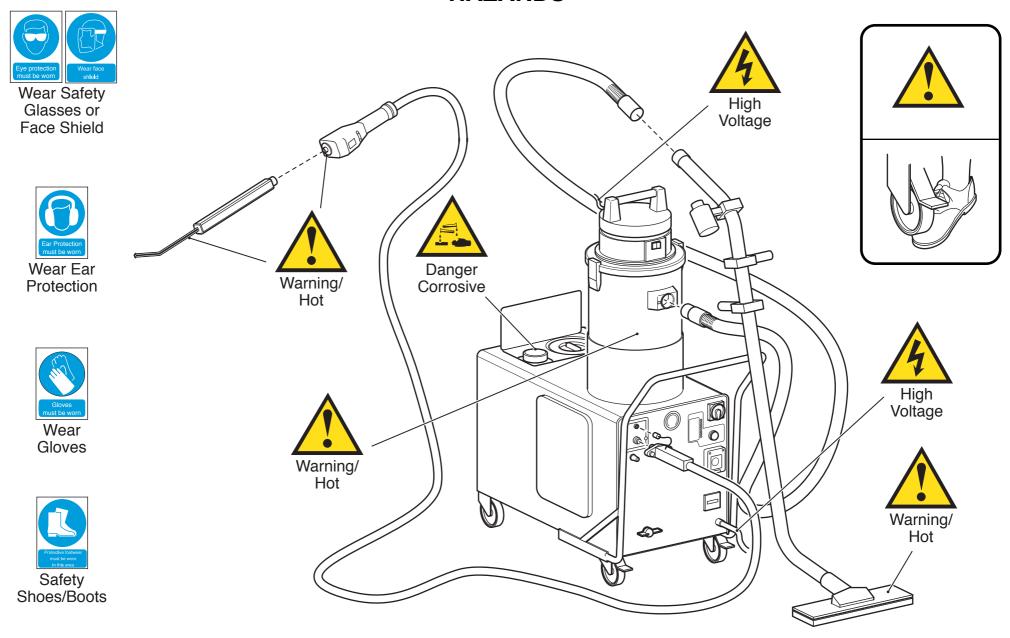

## Saturno Super/Junior Operating Procedures

**REA North America** 



## **REA - Saturno Junior and Super Models INTRODUCTION**



## REA - Saturno Junior and Super Models HAZARDS



## **REA - Saturno Junior and Super Models ADDITION OF WATER AND DETERGENT**

















## **REA - Saturno Junior and Super Models INITIAL CHECKS**





















Warning: Steam will escape from loose accessory connections





### **REA - Saturno Junior and Super Models ASSEMBLY OF ACCESSORIES**





Warning: Threaded end of handle can be hot



Firmly hand tighten connecting nut clockwise. If steam escapes from tightened connection please refer to trouble shooting section.



vacuum unit (if required).

#### Note.



Steam supply is regulated by the switch on the control Handle.

- 0 = OFF.
- 1 = Steam Only.
- 2 = Steam Water and Detergent.
- 3 = Steam and Water.
- 4 = Steam Water Detergent & Vacuum.
- 5 = Steam and Vacuum.
- 6 = Vacuum Only.







## **REA - Saturno Junio