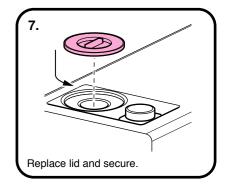

0 = OFF.
- 1 = Steam Only.
- 2 = Steam Water and Detergent.
- 3 = Steam and Water.
- 4 = Steam Water Detergent & Vacuum.
- 5 = Steam and Vacuum.
- 6 = Vacuum Only.







## **REA - Saturno Junior and Super Models START UP**







Pressure should never rise above 10 bar. If this occurs shut down immediately and refer to trouble shooting section.

#### Note.



Pump and resistance lights will illuminate during warm up. Once unit is ready for use the lights will go out. Indicator lights will turn on and off periodically during use - this is normal.



Select 'STEAM' (steam only) or 'STEAM DETERG' (steam, water and detergent).





























### REA - Saturno Junior and Super Models SHUT DOWN

















## **REA - Saturno Junior and Super Models FILTER CLEANING**