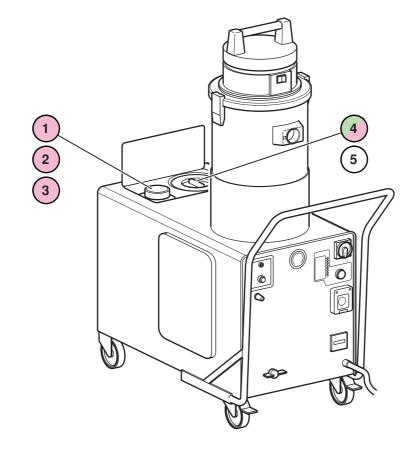

### **REA - Saturno Junior and Super Models ASSEMBLY OF ACCESSORIES**

Warning: Threaded end of handle can be hot

Firmly hand tighten connecting nut clockwise. If steam escapes from tightened connection please refer to trouble shooting section.

vacuum unit (if required).

#### Note.

Steam supply is regulated by the switch on the control Handle.

- 0 = OFF.
- 1 = Steam Only.
- 2 = Steam Water and Detergent.
- 3 = Steam and Water.
- 4 = Steam Water Detergent & Vacuum.
- 5 = Steam and Vacuum.
- 6 = Vacuum Only.