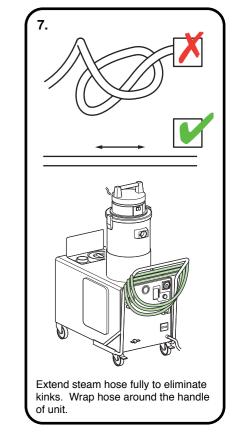

e refer to trouble shooting section.



vacuum unit (if required).

#### Note.



Steam supply is regulated by the switch on the control Handle.

- 0 = OFF.
- 1 = Steam Only.
- 2 = Steam Water and Detergent.
- 3 = Steam and Water.
- 4 = Steam Water Detergent & Vacuum.
- 5 = Steam and Vacuum.
- 6 = Vacuum Only.







## **REA - Saturno Junior and Super Models START UP**







Pressure should never rise above 10 bar. If this occurs shut down immediately and refer to trouble shooting section.

#### Note.



Pump and resistance lights will illuminate during warm up. Once unit is ready for use the lights will go out. Indicator lights will turn on and off periodically during use - this is normal.



Select 'STEAM' (steam only) or 'STEAM DETERG' (steam, water and detergent).





























### REA - Saturno Junior and Super Models SHUT DOWN

















## **REA - Saturno Junior and Super Models FILTER CLEANING**