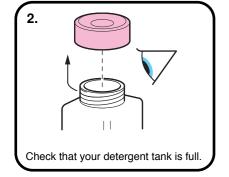

## Saturno Super/Junior Operating Procedures

**REA North America** 



## **REA - Saturno Junior and Super Models INTRODUCTION**



## REA - Saturno Junior and Super Models HAZARDS



## **REA - Saturno Junior and Super Models ADDITION OF WATER AND DETERGENT**

















## **REA - Saturno Junior and Super Models INITIAL CHECKS**





















Warning: Steam will escape from loose accessory connections





### **REA - Saturno Junior and Super Models ASSEMBLY OF ACCESSORIES**





Warning: Threaded end of handle can be hot



Firmly hand tighten connecting nut clockwise. If steam escapes from tightened connection please refer to trouble shooting section.



vacuum unit (if required).

#### Note.



Steam supply is regulated by the switch on the control Handle.

- 0 = OFF.
- 1 = Steam Only.
- 2 = Steam Water and Detergent.
- 3 = Steam and Water.
- 4 = Steam Water Detergent & Vacuum.
- 5 = Steam and Vacuum.
- 6 = Vacuum Only.







## **REA - Saturno Junior and Super Models START UP**







Pressure should never rise above 10 bar. If this occurs shut down immediately and refer to trouble shooting section.

#### Not