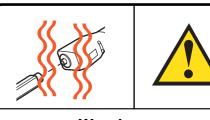

### **REA - Saturno Junior and Super Models ASSEMBLY OF ACCESSORIES**

Warning: Threaded end of handle can be hot

Firmly hand tighten connecting nut clockwise. If steam escapes from tightened connection please refer to trouble shooting section.