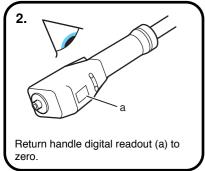

tion please refer to trouble shooting section.



vacuum unit (if required).

#### Note.



Steam supply is regulated by the switch on the control Handle.

- 0 = OFF.
- 1 = Steam Only.
- 2 = Steam Water and Detergent.
- 3 = Steam and Water.
- 4 = Steam Water Detergent & Vacuum.
- 5 = Steam and Vacuum.
- 6 = Vacuum Only.







## **REA - Saturno Junior and Super Models START UP**







Pressure should never rise above 10 bar. If this occurs shut down immediately and refer to trouble shooting section.

#### Note.



Pump and resistance lights will illuminate during warm up. Once unit is ready for use the lights will go out. Indicator lights will turn on and off periodically during use - this is normal.



Select 'STEAM' (steam only) or 'STEAM DETERG' (steam, water and detergent).





























### REA - Saturno Junior and Super Models SHUT DOWN

















## **REA - Saturno Junior and Super Models FILTER CLEANING**