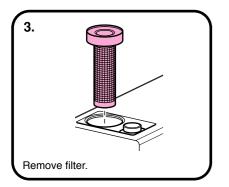

OFF.
- 1 = Steam Only.
- 2 = Steam Water and Detergent.
- 3 = Steam and Water.
- 4 = Steam Water Detergent & Vacuum.
- 5 = Steam and Vacuum.
- 6 = Vacuum Only.







## **REA - Saturno Junior and Super Models START UP**







Pressure should never rise above 10 bar. If this occurs shut down immediately and refer to trouble shooting section.

#### Note.



Pump and resistance lights will illuminate during warm up. Once unit is ready for use the lights will go out. Indicator lights will turn on and off periodically during use - this is normal.



Select 'STEAM' (steam only) or 'STEAM DETERG' (steam, water and detergent).





























### REA - Saturno Junior and Super Models SHUT DOWN

















## **REA - Saturno Junior and Super Models FILTER CLEANING**