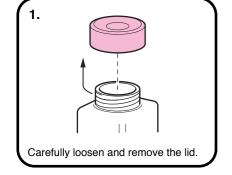

## Saturno Super/Junior Operating Procedures

**REA North America** 



## **REA - Saturno Junior and Super Models INTRODUCTION**



## REA - Saturno Junior and Super Models HAZARDS



## **REA - Saturno Junior and Super Models ADDITION OF WATER AND DETERGENT**

















## **REA - Saturno Junior and Super Models INITIAL CHECKS**





















Warning: Steam will escape from loose accessory connections





### **REA - Saturno Junior and Super Models ASSEMBLY OF ACCESSORIES**





Warning: Threaded end of handle can be hot



Firmly hand tighten connecting nut clockwise. If steam escapes from tightened connection please refer to trouble shooting section.



vacuum unit (if required).

#### Note.



Steam supply is regulated by the switch on the control Handle.

- 0 = OFF.
- 1 = Steam Only.
- 2 = Steam Water and Detergent.
- 3 = Steam and Water.
- 4 = Steam Water Detergent & Vacuum.
- 5 = Steam and Vacuum.
- 6 = Vacuum Only.







## **REA - Saturno Junior and Super Models START UP**







Pressure should never rise above 10 bar. If this oc