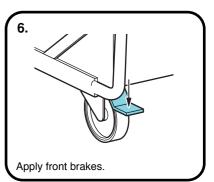

## **REA - Saturno Junior and Super Models START UP**

Pressure should never rise above 10 bar. If this occurs shut down immediately and refer to trouble shooting section.