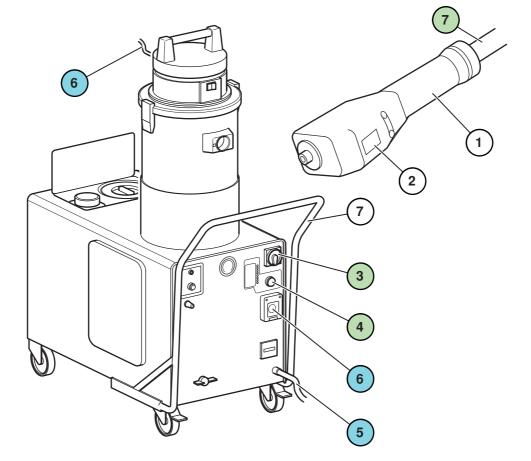

### **REA - Saturno Junior and Super Models ASSEMBLY OF ACCESSORIES**

Warning: Threaded end of handle can be hot

Firmly hand tighten connecting nut clockwise. If steam escapes from tightened connection please refer to trouble shooting section.

vacuum unit (if required).

#### Note.

Steam supply is regulated by the switch on the control Handle.

- 0 = OFF.
- 1 = Steam Only.
- 2 = Steam Water and Detergent.
- 3 = Steam and Water.
- 4 = Steam Water Detergent & Vacuum.
- 5 = Steam and Vacuum.
- 6 = Vacuum Only.