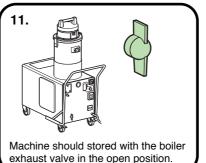

te.



Steam supply is regulated by the switch on the control Handle.

- 0 = OFF.
- 1 = Steam Only.
- 2 = Steam Water and Detergent.
- 3 = Steam and Water.
- 4 = Steam Water Detergent & Vacuum.
- 5 = Steam and Vacuum.
- 6 = Vacuum Only.







## **REA - Saturno Junior and Super Models START UP**







Pressure should never rise above 10 bar. If this occurs shut down immediately and refer to trouble shooting section.

#### Note.



Pump and resistance lights will illuminate during warm up. Once unit is ready for use the lights will go out. Indicator lights will turn on and off periodically during use - this is normal.



Select 'STEAM' (steam only) or 'STEAM DETERG' (steam, water and detergent).





























### REA - Saturno Junior and Super Models SHUT DOWN

















## **REA - Saturno Junior and Super Models FILTER CLEANING**