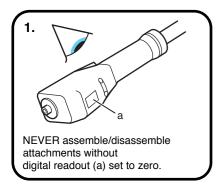

### **REA - Saturno Junior and Super Models ASSEMBLY OF ACCESSORIES**

Warning: Threaded end of handle can be hot

Firmly hand tighten connecting nut clockwise. If steam escapes from tightened connection please refer to trouble shooting section.