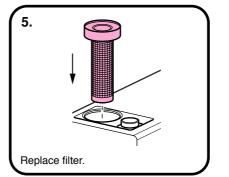

.
- 1 = Steam Only.
- 2 = Steam Water and Detergent.
- 3 = Steam and Water.
- 4 = Steam Water Detergent & Vacuum.
- 5 = Steam and Vacuum.
- 6 = Vacuum Only.







## **REA - Saturno Junior and Super Models START UP**







Pressure should never rise above 10 bar. If this occurs shut down immediately and refer to trouble shooting section.

#### Note.



Pump and resistance lights will illuminate during warm up. Once unit is ready for use the lights will go out. Indicator lights will turn on and off periodically during use - this is normal.



Select 'STEAM' (steam only) or 'STEAM DETERG' (steam, water and detergent).





























### REA - Saturno Junior and Super Models SHUT DOWN

















## **REA - Saturno Junior and Super Models FILTER CLEANING**