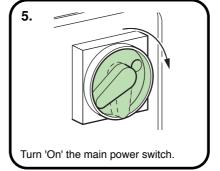

## **REA - Saturno Junior and Super Models START UP**

Pressure should never rise above 10 bar. If this occurs shut down immediately and refer to trouble shooting section.