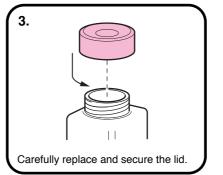

## Saturno Super/Junior Operating Procedures

**REA North America** 



## **REA - Saturno Junior and Super Models INTRODUCTION**



## REA - Saturno Junior and Super Models HAZARDS



## **REA - Saturno Junior and Super Models ADDITION OF WATER AND DETERGENT**

















## **REA - Saturno Junior and Super Models INITIAL CHECKS**





















Warning: Steam will escape from loose accessory connections





### **REA - Saturno Junior and Super Models ASSEMBLY OF ACCESSORIES**





Warning: Threaded end of handle can be hot



Firmly hand tighten connecting nut clockwise. If steam escapes from tightened connection please refer to trouble shooting section.



vacuum unit (if required).

#### Note.



Steam supply is regulated by the switch on the control Handle.

- 0 = OFF.
- 1 = Steam Only.
- 2 = Steam Water and Detergent.
- 3 = Steam and Water.
- 4 = Steam Water Detergent & Vacuum.
- 5 = Steam and Vacuum.
- 6 = Vacuum Only.







## **REA - Saturno Junior and Super Models START UP**







Pressure should never rise above 10 bar. If this occurs