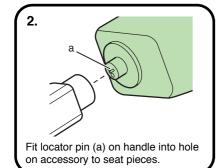

### **REA - Saturno Junior and Super Models ASSEMBLY OF ACCESSORIES**

Warning: Threaded end of handle can be hot

Firmly hand tighten connecting nut clockwise. If steam escapes from tightened connection please refer to trouble shooting section.