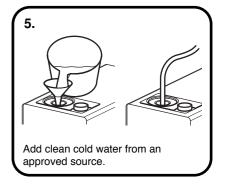

## Saturno Super/Junior Operating Procedures

**REA North America** 



## **REA - Saturno Junior and Super Models INTRODUCTION**



## REA - Saturno Junior and Super Models HAZARDS



## **REA - Saturno Junior and Super Models ADDITION OF WATER AND DETERGENT**

















## **REA - Saturno Junior and Super Models INITIAL CHECKS**





















Warning: Steam will escape from loose accessory connections





### **REA - Saturno Junior and Super Models ASSEMBLY OF ACCESSORIES**





Warning: Threaded end of handle can be hot



Firmly hand tighten connecting nut clockwise. If steam escapes from tightened connection please refer to trouble shooting section.



vacuum unit (if required).

#### Note.



Steam supply is regulated by the switch on the control Handle.

- 0 = OFF.
- 1 = Steam Only.
- 2 = Steam Water and Detergent.
- 3 = Steam and Water.
- 4 = Steam Water Detergent & Vacuum.
- 5 = Steam and Vacuum.
- 6 = Vacuum Only.







## **REA - Saturno Junior and Super Models START UP**







Pressure should never rise above 10 bar. If this