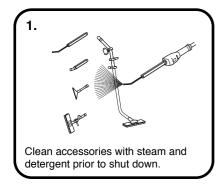

ection please refer to trouble shooting section.



vacuum unit (if required).

#### Note.



Steam supply is regulated by the switch on the control Handle.

- 0 = OFF.
- 1 = Steam Only.
- 2 = Steam Water and Detergent.
- 3 = Steam and Water.
- 4 = Steam Water Detergent & Vacuum.
- 5 = Steam and Vacuum.
- 6 = Vacuum Only.







## **REA - Saturno Junior and Super Models START UP**







Pressure should never rise above 10 bar. If this occurs shut down immediately and refer to trouble shooting section.

#### Note.



Pump and resistance lights will illuminate during warm up. Once unit is ready for use the lights will go out. Indicator lights will turn on and off periodically during use - this is normal.



Select 'STEAM' (steam only) or 'STEAM DETERG' (steam, water and detergent).





























### REA - Saturno Junior and Super Models SHUT DOWN

















## **REA - Saturno Junior and Super Models FILTER CLEANING**