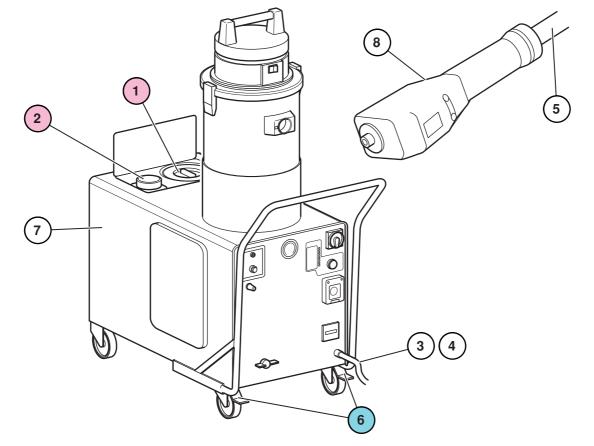

### **REA - Saturno Junior and Super Models ASSEMBLY OF ACCESSORIES**

Warning: Threaded end of handle can be hot

Firmly hand tighten connecting nut clockwise. If steam escapes from tightened connection please refer to trouble shooting section.

vacuum unit (if required).

#### Note.

Steam supply is regulated by the switch on the control Handle.

- 0 = OFF.
- 1 = Steam Only.
- 2 = Steam Water and Detergent.
- 3 = Steam and Water.
- 4 = Steam Water Detergent & Vacuum.
- 5 = Steam and Vacuum.
- 6 = Vacuum Only.