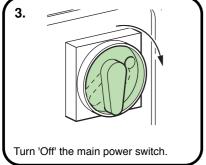

refer to trouble shooting section.



vacuum unit (if required).

#### Note.



Steam supply is regulated by the switch on the control Handle.

- 0 = OFF.
- 1 = Steam Only.
- 2 = Steam Water and Detergent.
- 3 = Steam and Water.
- 4 = Steam Water Detergent & Vacuum.
- 5 = Steam and Vacuum.
- 6 = Vacuum Only.







## **REA - Saturno Junior and Super Models START UP**







Pressure should never rise above 10 bar. If this occurs shut down immediately and refer to trouble shooting section.

#### Note.



Pump and resistance lights will illuminate during warm up. Once unit is ready for use the lights will go out. Indicator lights will turn on and off periodically during use - this is normal.



Select 'STEAM' (steam only) or 'STEAM DETERG' (steam, water and detergent).





























### REA - Saturno Junior and Super Models SHUT DOWN

















## **REA - Saturno Junior and Super Models FILTER CLEANING**