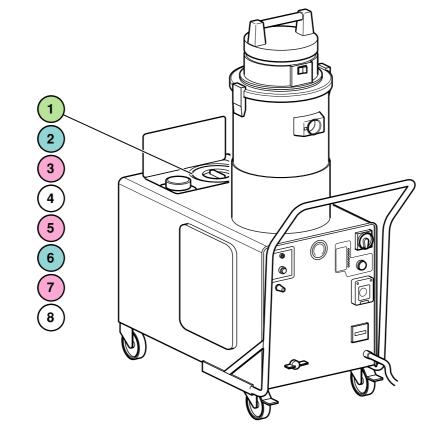

### **REA - Saturno Junior and Super Models ASSEMBLY OF ACCESSORIES**

Warning: Threaded end of handle can be hot

Firmly hand tighten connecting nut clockwise. If steam escapes from tightened connection please refer to trouble shooting section.

vacuum unit (if required).