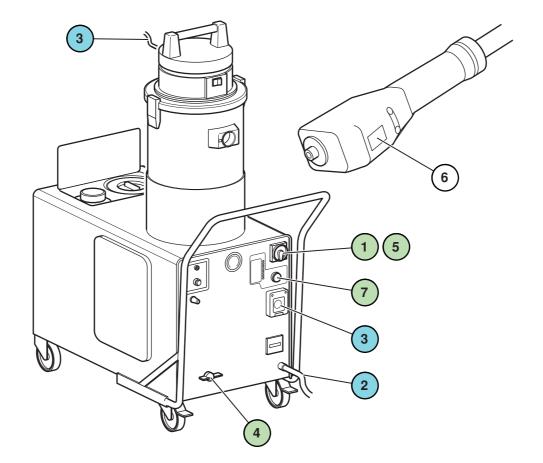

### **REA - Saturno Junior and Super Models ASSEMBLY OF ACCESSORIES**

Warning: Threaded end of handle can be hot

Firmly hand tighten connecting nut clockwise. If steam escapes from tightened connection please refer to trouble shooting section.

vacuum unit (if required).

#### Note.

Steam supply is regulated by the switch on the control Handle.

- 0 = OFF.
- 1 = Steam Only.
- 2 = Steam Water and Detergent.
- 3 = Steam and Water.
- 4 = Steam Water Detergent & Vacuum.
- 5 = Steam and Vacuum.
- 6 = Vacuum Only.