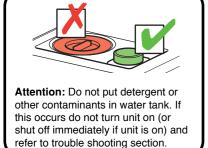

## Saturno Super/Junior Operating Procedures

**REA North America** 



## **REA - Saturno Junior and Super Models INTRODUCTION**



## REA - Saturno Junior and Super Models HAZARDS



## **REA - Saturno Junior and Super Models ADDITION OF WATER AND DETERGENT**

















## **REA - Saturno Junior and Super Models INITIAL CHECKS**





















Warning: Steam will escape from loose accessory connections





### **REA - Saturno Junior and Super Models ASSEMBLY OF ACCESSORIES**





Warning: Threaded end of handle can be hot



Firmly hand tighten connecting nut clockwise. If steam escapes from tightened connection please refer to trouble shooting section.



vacuum unit (if required).

#### Note.



Steam supply is regulated by the switch on the control Handle.

- 0 = OFF.
- 1 = Steam Only.
- 2 = Steam Water and Detergent.
- 3 = Steam and Water.
- 4 = Steam Water Detergent & Vacuum.
- 5 = Steam and Vacuum.
- 6 = Vacuum Only.







## **REA - Saturno Junior and Super Models START UP**







Pressure should never rise above 10 bar. If