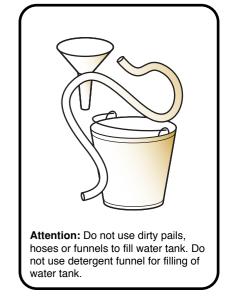

## Saturno Super/Junior Operating Procedures

**REA North America** 



## **REA - Saturno Junior and Super Models INTRODUCTION**



## REA - Saturno Junior and Super Models HAZARDS



## **REA - Saturno Junior and Super Models ADDITION OF WATER AND DETERGENT**

















## **REA - Saturno Junior and Super Models INITIAL CHECKS**





















Warning: Steam will escape from loose accessory connections





### **REA - Saturno Junior and Super Models ASSEMBLY OF ACCESSORIES**





Warning: Threaded end of handle can be hot



Firmly hand tighten connecting nut clockwise. If steam escapes from tightened connection please refer to trouble shooting section.



vacuum unit (if required).

#### Note.



Steam supply is regulated by the switch on the control Handle.

- 0 = OFF.
- 1 = Steam Only.
- 2 = Steam Water and Detergent.
- 3 = Steam and Water.
- 4 = Steam Water Detergent & Vacuum.
- 5 = Steam and Vacuum.
- 6 = Vacuum Only.







## **REA - Saturno Junior and Super Models START UP**







Pressure should never rise above 10 bar. If thi