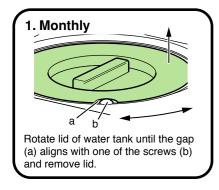

le.

- 0 = OFF.
- 1 = Steam Only.
- 2 = Steam Water and Detergent.
- 3 = Steam and Water.
- 4 = Steam Water Detergent & Vacuum.
- 5 = Steam and Vacuum.
- 6 = Vacuum Only.







## **REA - Saturno Junior and Super Models START UP**







Pressure should never rise above 10 bar. If this occurs shut down immediately and refer to trouble shooting section.

#### Note.



Pump and resistance lights will illuminate during warm up. Once unit is ready for use the lights will go out. Indicator lights will turn on and off periodically during use - this is normal.



Select 'STEAM' (steam only) or 'STEAM DETERG' (steam, water and detergent).





























### REA - Saturno Junior and Super Models SHUT DOWN

















## **REA - Saturno Junior and Super Models FILTER CLEANING**