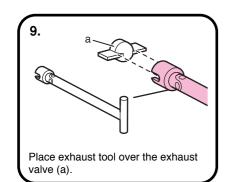

### Note.



Steam supply is regulated by the switch on the control Handle.

- 0 = OFF.
- 1 = Steam Only.
- 2 = Steam Water and Detergent.
- 3 = Steam and Water.
- 4 = Steam Water Detergent & Vacuum.
- 5 = Steam and Vacuum.
- 6 = Vacuum Only.







## **REA - Saturno Junior and Super Models START UP**







Pressure should never rise above 10 bar. If this occurs shut down immediately and refer to trouble shooting section.

#### Note.



Pump and resistance lights will illuminate during warm up. Once unit is ready for use the lights will go out. Indicator lights will turn on and off periodically during use - this is normal.



Select 'STEAM' (steam only) or 'STEAM DETERG' (steam, water and detergent).





























### REA - Saturno Junior and Super Models SHUT DOWN

















## **REA - Saturno Junior and Super Models FILTER CLEANING**