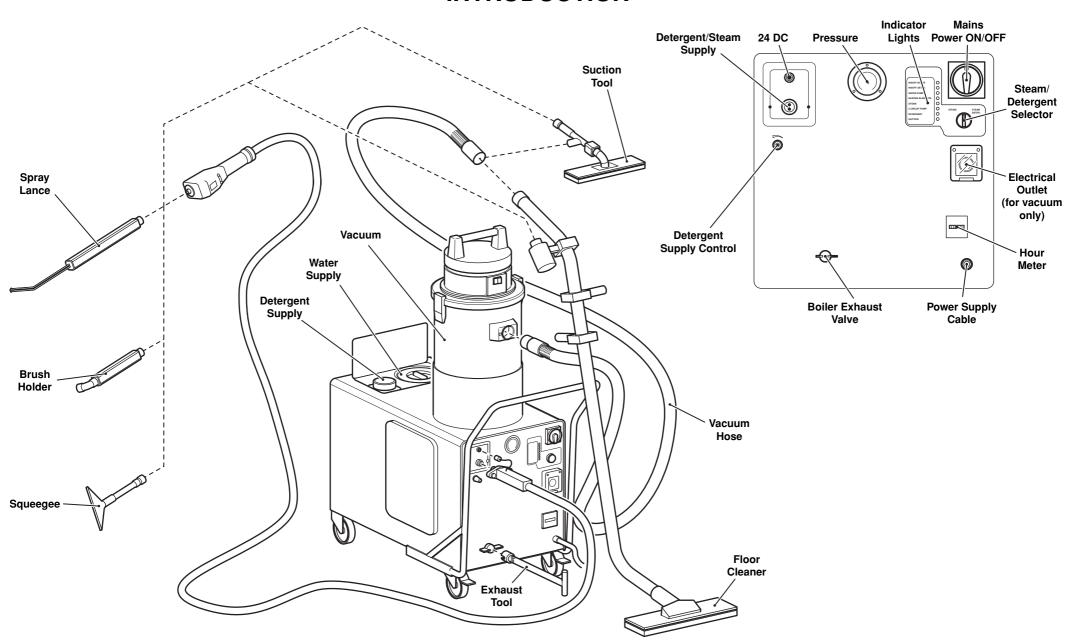

## **REA - Saturno Junior and Super Models INTRODUCTION**

### **REA - Saturno Junior and Super Models ASSEMBLY OF ACCESSORIES**

Warning: Threaded end of handle can be hot

Firmly hand tighten connecting nut clockwise. If steam escapes from tightened connection please refer to trouble shooting section.

vacuum unit (if required).

#### Note.

Steam supply is regulated by the switch on the control Handle.

- 0 = OFF.
- 1 = Steam Only.
- 2 = Steam Water and Detergent.
- 3 = Steam and Water.
- 4 = Steam Water Detergent & Vacuum.
- 5 = Steam and Vacuum.
- 6 = Vacuum Only.