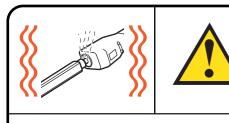

### **REA - Saturno Junior and Super Models ASSEMBLY OF ACCESSORIES**

Warning: Threaded end of handle can be hot

Firmly hand tighten connecting nut clockwise. If steam escapes from tightened connection please refer to trouble shooting section.