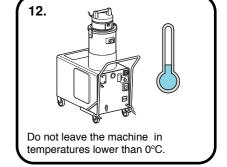

.



Steam supply is regulated by the switch on the control Handle.

- 0 = OFF.
- 1 = Steam Only.
- 2 = Steam Water and Detergent.
- 3 = Steam and Water.
- 4 = Steam Water Detergent & Vacuum.
- 5 = Steam and Vacuum.
- 6 = Vacuum Only.







## **REA - Saturno Junior and Super Models START UP**







Pressure should never rise above 10 bar. If this occurs shut down immediately and refer to trouble shooting section.

#### Note.



Pump and resistance lights will illuminate during warm up. Once unit is ready for use the lights will go out. Indicator lights will turn on and off periodically during use - this is normal.



Select 'STEAM' (steam only) or 'STEAM DETERG' (steam, water and detergent).





























### REA - Saturno Junior and Super Models SHUT DOWN

















## **REA - Saturno Junior and Super Models FILTER CLEANING**