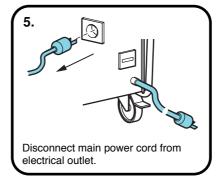

r to trouble shooting section.



vacuum unit (if required).

#### Note.



Steam supply is regulated by the switch on the control Handle.

- 0 = OFF.
- 1 = Steam Only.
- 2 = Steam Water and Detergent.
- 3 = Steam and Water.
- 4 = Steam Water Detergent & Vacuum.
- 5 = Steam and Vacuum.
- 6 = Vacuum Only.







## **REA - Saturno Junior and Super Models START UP**







Pressure should never rise above 10 bar. If this occurs shut down immediately and refer to trouble shooting section.

#### Note.



Pump and resistance lights will illuminate during warm up. Once unit is ready for use the lights will go out. Indicator lights will turn on and off periodically during use - this is normal.



Select 'STEAM' (steam only) or 'STEAM DETERG' (steam, water and detergent).





























### REA - Saturno Junior and Super Models SHUT DOWN

















## **REA - Saturno Junior and Super Models FILTER CLEANING**