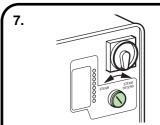

## **REA - Saturno Junior and Super Models START UP**

Pressure should never rise above 10 bar. If this occurs shut down immediately and refer to trouble shooting section.