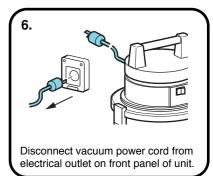

to trouble shooting section.



vacuum unit (if required).

#### Note.



Steam supply is regulated by the switch on the control Handle.

- 0 = OFF.
- 1 = Steam Only.
- 2 = Steam Water and Detergent.
- 3 = Steam and Water.
- 4 = Steam Water Detergent & Vacuum.
- 5 = Steam and Vacuum.
- 6 = Vacuum Only.







## **REA - Saturno Junior and Super Models START UP**







Pressure should never rise above 10 bar. If this occurs shut down immediately and refer to trouble shooting section.

#### Note.



Pump and resistance lights will illuminate during warm up. Once unit is ready for use the lights will go out. Indicator lights will turn on and off periodically during use - this is normal.



Select 'STEAM' (steam only) or 'STEAM DETERG' (steam, water and detergent).





























### REA - Saturno Junior and Super Models SHUT DOWN

















## **REA - Saturno Junior and Super Models FILTER CLEANING**