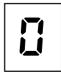

#### Note.

Steam supply is regulated by the switch on the control Handle.

- 0 = OFF.
- 1 = Steam Only.
- 2 = Steam Water and Detergent.
- 3 = Steam and Water.
- 4 = Steam Water Detergent & Vacuum.
- 5 = Steam and Vacuum.
- 6 = Vacuum Only.