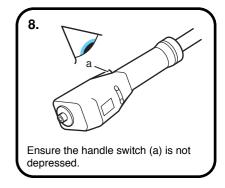

## **REA - Saturno Junior and Super Models START UP**

Pressure should never rise above 10 bar. If this occurs shut down immediately and refer to trouble shooting section.