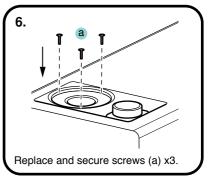

- 1 = Steam Only.
- 2 = Steam Water and Detergent.
- 3 = Steam and Water.
- 4 = Steam Water Detergent & Vacuum.
- 5 = Steam and Vacuum.
- 6 = Vacuum Only.







## **REA - Saturno Junior and Super Models START UP**







Pressure should never rise above 10 bar. If this occurs shut down immediately and refer to trouble shooting section.

#### Note.



Pump and resistance lights will illuminate during warm up. Once unit is ready for use the lights will go out. Indicator lights will turn on and off periodically during use - this is normal.



Select 'STEAM' (steam only) or 'STEAM DETERG' (steam, water and detergent).





























### REA - Saturno Junior and Super Models SHUT DOWN

















## **REA - Saturno Junior and Super Models FILTER CLEANING**