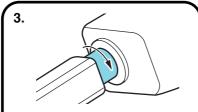

### **REA - Saturno Junior and Super Models ASSEMBLY OF ACCESSORIES**

Warning: Threaded end of handle can be hot

Firmly hand tighten connecting nut clockwise. If steam escapes from tightened connection please refer to trouble shooting section.