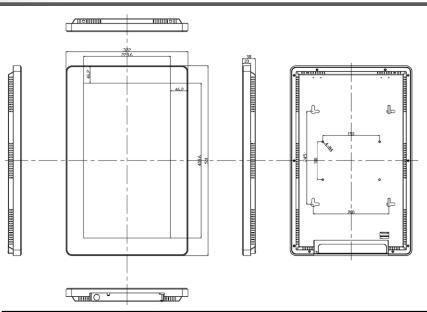

## 19" SLIMLINE DIGITAL ADVERTISING DISPLAY

| 19" Slimline Digital Advertising Display |                                                                                           |
|------------------------------------------|-------------------------------------------------------------------------------------------|
| Display Size                             | 19 Inch                                                                                   |
| Resolution                               | 1366x768                                                                                  |
| Display Area (mm)                        | 408.6x229.6                                                                               |
| Aspect Ratio                             | 16:9                                                                                      |
| Unit Size (WxHxD mm)                     | 501x322x38                                                                                |
| Package Size (WxHxD mm)                  | 580x430x120                                                                               |
| VESA Holes (mm)                          | 100x150                                                                                   |
| Net Weight (kg)                          | 5.9                                                                                       |
| Gross Weight (kg)                        | 7.8                                                                                       |
| Brightness (cd/m²)                       | 450                                                                                       |
| Colour                                   | 16.7M                                                                                     |
| Viewing Angle                            | 178°                                                                                      |
| Contrast Ratio                           | 3000:1                                                                                    |
| Power Consumption (W)                    | 16                                                                                        |
| Input Voltage                            | AC110~240V(50Hz~60Hz)                                                                     |
| Working Temperature                      | 0 °C to 50 °C                                                                             |
| Media Formats                            | Video (MPG, AVI, MOV, MP4, RM, RMVB, TS),<br>Audio (MP3, WMA), Image (JPG, GIF, BMP, PNG) |
| AV Signal Inputs                         | HDMI, VGA, Audio Socket (3.5mm)                                                           |
| Audio                                    | 2W, 5Ω                                                                                    |
| Internal Flash Memory                    | 4GB                                                                                       |
| Accessories                              | Remote Control, Scheduling Software CD, Wall Mount,<br>Key, User Manual                   |