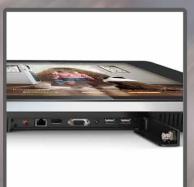

The new LED Digital Advertising Displays also feature HDMI and VGA inputs, allowing you to connect any number of external devices such as a PC or external media player. A free wall mount is also included allowing you to mount your display in both landscape and portrait orientations.