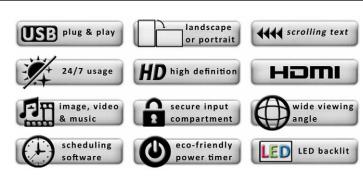

## SLIMLINE DIGITAL ADVERTISING DISPLAYS

Your message, brought to I

19" SLIMLINE DIGITAL ADVERTISING DISPLAY

Introducing the new range of HD LED Digital Advertising Displays, with their built in HD media player they require no additional hardware such as PCs, DVD players, excess cables or software, you simply load your media onto a USB stick then plug and play.

Their buttonless tempered glass face, rounded corners, super slim profile and aluminum frame all add to their eye-catching tablet like aesthetics.

The displays are fitted with commercial grade panels providing them with a wide viewing angle, improved colour, contrast and brightness as well as the ability to be used 24 hours a day. With an eco-friendly power timer and low consumption LED backlight you can be assured of their green credentials and low operating costs.

Also included is simple and intuitive piece of scheduling software which allows you to Schedule different content to play at different times of the day. As well as this you can add scrolling text to compliment your content and get your message across.

The new LED Digital Advertising Displays also feature HDMI and VGA inputs, allowing you to connect any number of external devices such as a PC or external media player. A free wall mount is also included allowing you to mount your display in both landscape and portrait orientations.