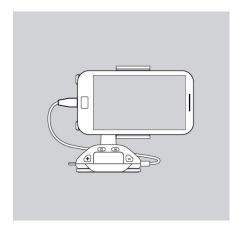

(2)

Put the charger plug into the cigarette lighter hole and connect Micro USB end to the micro USB port.

WARNING: Do not use the cigarette charger plug to charge your mobile phone directly. It's output voltage is 12V, you are at the risk of destroying the mobile phone.

#### **Mobile Phone Holder:**

The adjustable clamp has a max width of 8.7 cm to fit for iPhone and other sorts of smart phones. Press the button on the left side of the holder, the two parts of clamp move to each side automatically.

Put your smart phone onto the holder and press the clamp to grip it, adjust it to a proper angle for easy operation while driving.