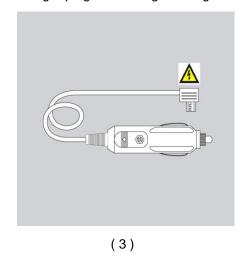

(2)

Put the charger plug into the cigarette lighter hole and connect Micro USB end to the micro USB port.

WARNING: Do not use the cigarette charger plug to charge your mobile phone directly. It's output voltage is 12V, you are at the risk of destroying the mobile phone.

WARNING: Do not use the power port to charge your mobile phone directly. It's output voltage is 12V, you are at the risk of destroying the mobile phone.

iPhone is a trademark of Apple Inc.