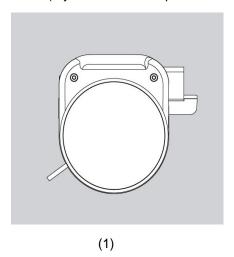

#### How to Install:

The base of the stand is a sticky disk (picture 1). Detach it from main part by pressing the "push" button and slide it out (picture 2). Select a proper position on the dashboard, remove the paper covering adhesive side and attach to the selected position. With the base securely attached to the dashboard, re-attach the main part onto the disk. (If you would like to purchase additional bases, please contact Sondpex Customer Service)