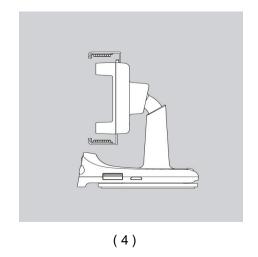

#### **Mobile Phone Holder:**

The adjustable clamp has a max width of 8.7 cm to fit for iPhone and other sorts of smart phones. Press the button on the left side of the holder, the two parts of clamp move to each side automatically.

Put your smart phone onto the holder and press the clamp to grip it, adjust it to a proper angle for easy operation while driving.

## Car Charger for mobile phone or device

Next to the power port is the USB charging port (picture 4). Connect your mobile phone with the compatible charging cable to charge your mobile device. The output is 5V/1A.