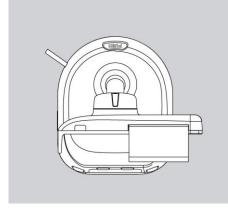

(2)

Put the charger plug into the cigarette lighter hole and connect Micro USB end to the micro USB port.

WARNING: Do not use the cigarette charger plug to charge your mobile phone directly. It's output voltage is 12V, you are at the risk of destroying the mobile phone.