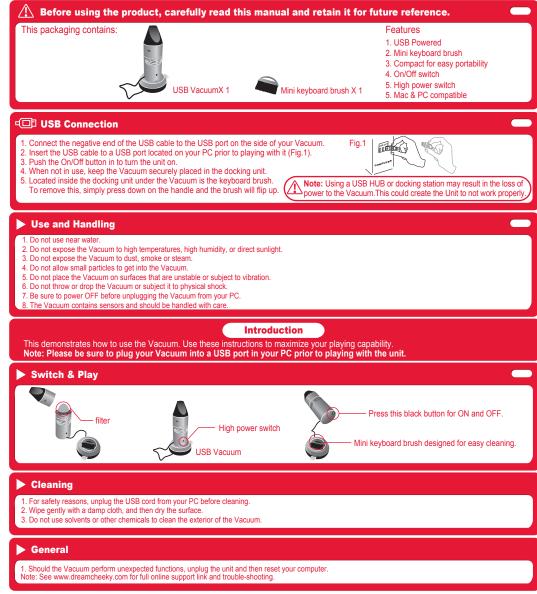

### General

1. Should the Hub perform unexpected functions, unplug the unit and then reset your computer. Note: See www.dreamcheeky.com for full online support link and trouble-shooting

## **USB VACUUM**



# USB LIGHT



USB Light

Press this black button for ON and OFF.

### Cleaning

- 1. For safety reasons, unplug the USB cord from your PC before cleaning.
- 2. Wipe gently with a damp cloth, and then dry the surface.
- 3. Do not use solvents or other chemicals to clean the exterior of the Light.

#### General

1. Should the Light perform unexpected functions, unplug the unit and then reset your computer. Note: See www.dreamcheeky.com for full online support link and trouble-shooting