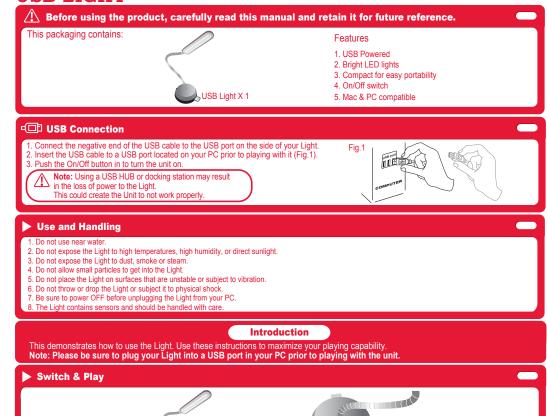

# USB LIGHT

USB Light

Press this black button for ON and OFF.

### Cleaning

- 1. For safety reasons, unplug the USB cord from your PC before cleaning.
- 2. Wipe gently with a damp cloth, and then dry the surface.
- 3. Do not use solvents or other chemicals to clean the exterior of the Light.

#### General

1. Should the Light perform unexpected functions, unplug the unit and then reset your computer. Note: See www.dreamcheeky.com for full online support link and trouble-shooting