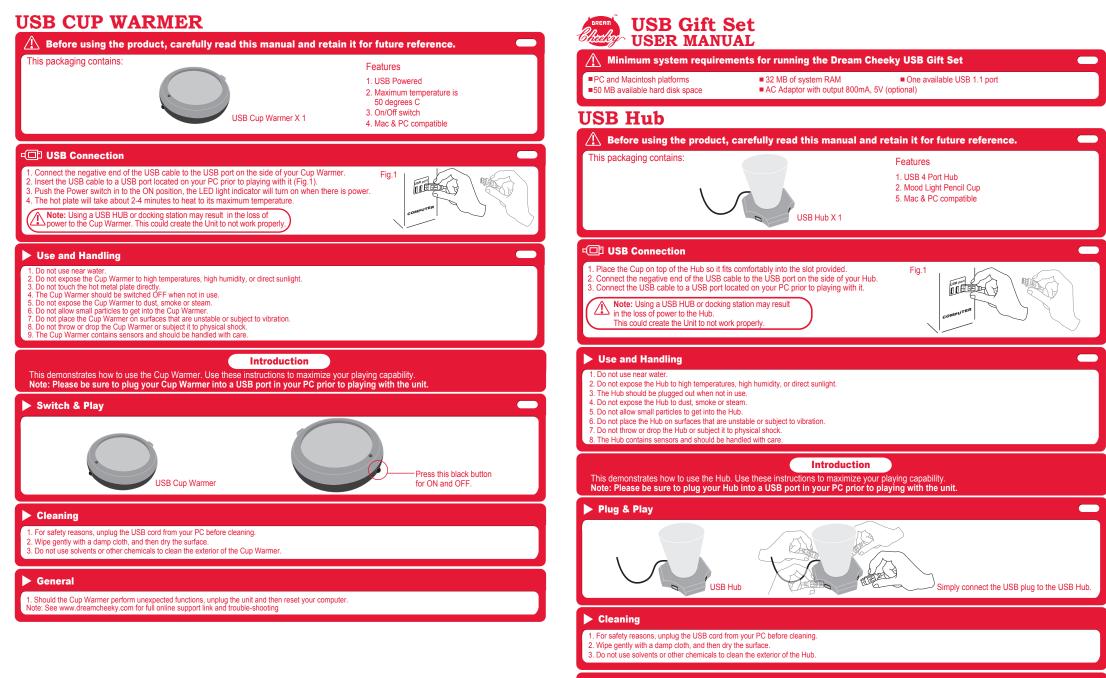

### General

1. Should the Hub perform unexpected functions, unplug the unit and then reset your computer. Note: See www.dreamcheeky.com for full online support link and trouble-shooting