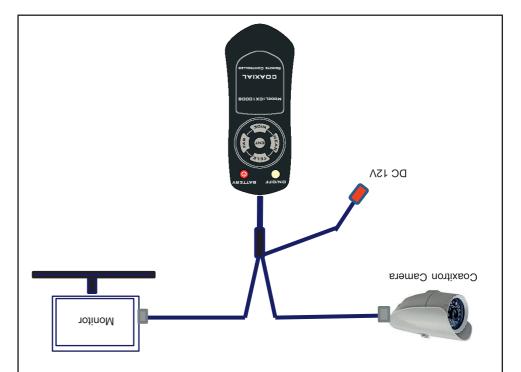

status window MODEL:CX1000S button to re -start minutes after battery is being used. Push battery (9) Battery power is automatically being off in 5 4. Battery: Battery power On/Off button. connected, battery power is automatically cut off. (t)3. DC12V connector: When DC12V is being 2. Video signal input connector (BMC) 1. Video signal output connector (BNC) BNC(female) BNC(male) (7)

W5-COAX is the remote controller which controls camera's OSD

over the coaxial cable

## 1. Features

- Support coaxitron commnucation
- Long distance data transmission
- Dual power supply (DC 12V input & 2 AAA type batteries)
- Automatic battery power off to save battery power
- (At battery mode, power is automatically being off in 5 minutes operation)
- NTSC, PAL common use

# 2. System Connection Diagram