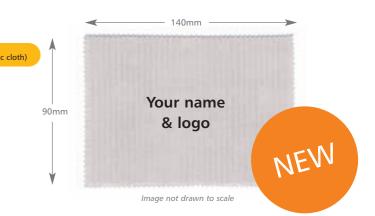

D 160mm L 340 x W 308 x D 30mm Trav Size:
- Weight of Case including trays 3.75Kg
- Combination locking security system
- Case without trays can be purchased

| Qty | Product                 |                   | Price     | Product Ref |
|-----|-------------------------|-------------------|-----------|-------------|
| 1   | Aluminium Display Case  | (64 Frame Spaces) | £100      | LS142       |
| 1   | Aluminium Display Case  | without trays     | £65       | LS142A      |
| 3+  | Aluminium Display Case  | (64 Frame Spaces) | £90 ea    | LS143       |
| 1   | Frame Space Tray        | (16 Frame Spaces) | £12.95    | LS144       |
| 3+  | Frame Space Tray        | (16 Frame Spaces) | £11.95 ea | LS144A      |
| 1   | Canvas Case + Aluminiur | n Case            | £250      | LS141A      |



### Prisms



- Set of 16 Prisms: 1/2, 1, 2, 4, 6, 8, 10, 12, 15, 25, 30, 35, 40, 45, 50
- Red filter on a stick
- Stick will assist in keeping prisms from being smeared
- Stored in a felt lined box for storage & protection

| Qty | Product         | Price   | Product Ref |
|-----|-----------------|---------|-------------|
| 1   | Stick Prism Set | £199.95 | LS169       |

### Retinoscopy Rack Set £99.95 with Aluminium Case

- Two racks 1 Red & 1 Black
- 16 powers of lenses from .5D through to 4D in half steps
- 5D through to 10D in 1 Diopter steps & 12 & 15D
- Includes aluminium case

| Qty | Product              | Price  | Product Ref |
|-----|----------------------|--------|-------------|
| 1   | Retinoscopy Rack Set | £99.95 | LS170       |



- High standard easy to use heater with