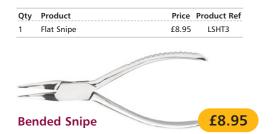

atic Lens Polisher   | £159.95 | LS136       |
| 1   | Groover, Edger & Polisher | £340    | LS134A      |

### Automatic Lens Groover **£139.95**



- Glaze all shapes of lens with a high accuracy groove finish
- Diamond cutting wheel for smooth grooving
- Free packet of spare parts provided

| Qty | Product                   | Price   | Product Ref |
|-----|---------------------------|---------|-------------|
| 1   | Automatic Lens Groover    | £139.95 | LS134       |
| 1   | Groover, Edger & Polisher | £340    | LS134A      |

### **Pliers**





£8.95

**Round & Flat Snipe** 

• For pad-arm & temple work

| Qty | Product            | Price | Product Ref |
|-----|--------------------|-------|-------------|
| 1   | Round & Flat Snipe | £8.95 | LSHT2       |



• For various adjustments



• For different adjustments



| Qty | Product | Price | Product Re |
|-----|---------|-------|------------|
| 1   | Peening | £8.95 | LSHT5      |



| Qty | Product        | Price | Product Re |
|-----|----------------|-------|------------|
| 1   | Joint Retainer | £8.95 | LSHT6      |



### Pad Adjustment Retainer

• For retention of pad and arm during adjustment

| Qty | Product                 | Price | Product Ref |
|-----|-------------------------|-------|-------------|
| 1   | Pad Adjustment Retainer | £8.95 | LSHT7       |



• For metal & plastic adjustments • FREE spare set of plastic jaws



• For metal & plastic adjustments • FREE spare set of plastic jaws



| Qty | Product               | Price | Product Ref |
|-----|-----------------------|-------|-------------|
| 1   |