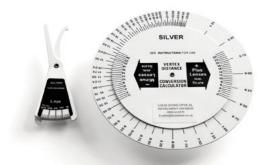

### Silver Vertex Distance Guide **£35**

- Measures the Vertex distance between Cornea &trial lenses, or rear surface of the spectacle lens
- Conversion disc calculates significance of this distance to the completed prescription
- Full instructions & case included

| Qty | Product                      | Price | Product Ref |
|-----|------------------------------|-------|-------------|
| 1   | Silver Vertex Distance Guide | £35   | LS153       |