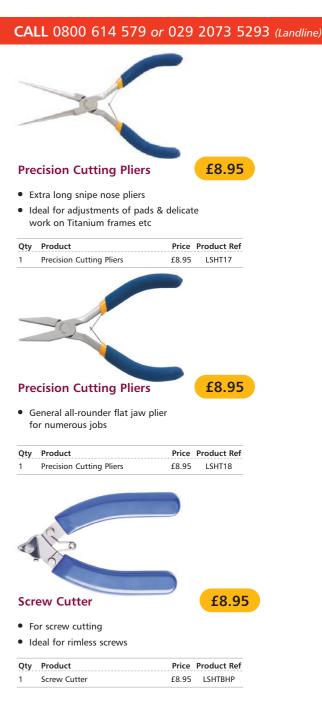

### Trial Frame for a Baby **£29.95**

- The elastic retainer helps to keep frame on face whilst refracting
- Lens holder uses 38mm trial lens
- Stored in a useful hard case

Qty Product Price Product Ref Trial Frame for a Baby £29.95 LS112