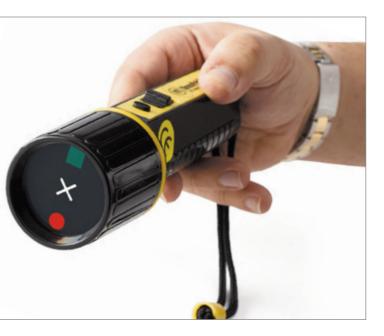

### Children's Binocularity Test Flashlight

A test to evaluate Binocularity & Central Fusion / Suppression

Includes FREE batteries

| Qty | Product                      | Price | Product Ref |
|-----|------------------------------|-------|-------------|
| 1   | Children's Binocularity Test | £40   | LS152       |