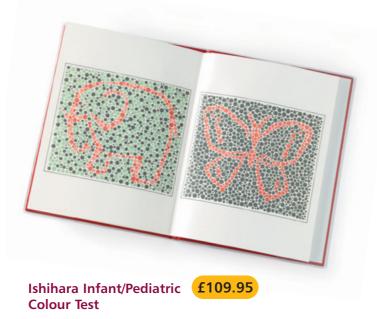

| Qty | Product                      | Price   | Product Ref |
|-----|------------------------------|---------|-------------|
| 1   | Infant/Pediatric Colour Test | £109.95 | LS148       |