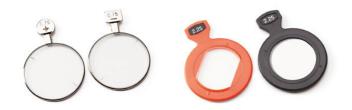

### **Occluders & Rules**

£12.95

### Eight functions from a very inexpensive device:

Occluder 1

- 1/ Occluder 2/ Measure Inter-Pupillary Distance
- 3/ Palpebral Fissure Height
- 4/ Corneal Diameter
- 5/ Pupillary Diameter
- 6/ Near Point of Accommodation
- 7/ Near Point of Convergence 8/ Pupil Measuring
- Price Product Ref Qty Product Occluder 1 £12.95 LS185

### £12.95 Pinhole Occluder 6

- Moveable pinhole flipper so that eye can be observed
- Made of toughened plastic

Frosted Occluder 3

Qty Product

1 Frosted Occluder 3

• Makes cover testing far easier

• Reduces vision below 6/60 but allows

### Qty Product Price Product Ref Black Occluder 5 £6.95 LS189 1

Black Occluder 5 **£6.95** 

**Reversible Occluder 2** 

• With Red & Green lenses

Robust plastic handle

Reversible Occluder 2

Qty Product

1