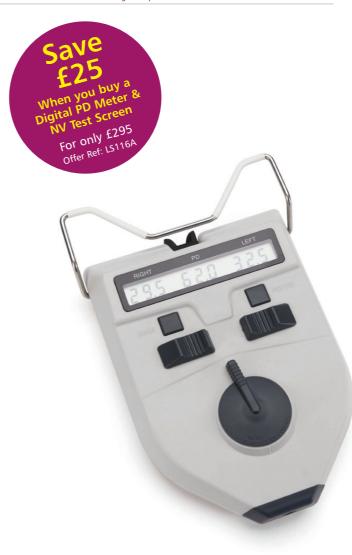

### Digital Pupil Distance Meter **<u>f160</u>**

- Precision optical instrument to measure distance between pupils
- Single eye or both eye measurements
- Results accurate to within  $\leq 0.5$ mm Range of measurement binocular pupillary distance: 45 to 82mm left
- or right pupillary distance: 22.5 to 41mm •
- Automatic shut off 1 minute or manual switch off
- Batteries & instruction book included

£8.95

£8.95

| Qty | Product                                                | Price | Product Ref |
|-----|--------------------------------------------------------|-------|-------------|
| 1   | Digital Pupil Distance Meter                           | £160  | LS117       |
| 1   | Digital Pupil Distance Meter + Near Vision Test Screen | £295  | LS116A      |