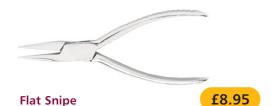

|-------------|
| 1   | Automatic Lens Polisher   | £159.95 | LS136       |
| 1   | Groover, Edger & Polisher | £340    | LS134A      |

### Automatic Lens Groover **£139.95**



- Glaze all shapes of lens with a high accuracy groove finish
- Diamond cutting wheel for smooth grooving
- Free packet of spare parts provided

| Qty | Product                   | Price   | Product Ref |
|-----|---------------------------|---------|-------------|
| 1   | Automatic Lens Groover    | £139.95 | LS134       |
| 1   | Groover, Edger & Polisher | £340    | LS134A      |

### **Pliers**





£8.95

**Round & Flat Snipe** 

• For pad-arm & temple work

| Qty | Product            | Price | Product Ref |
|-----|--------------------|-------|-------------|
| 1   | Round & Flat Snipe | £8.95 | LSHT2       |



• For various adjustments



• For different adjustments



| Qty | Product | Price | Product Re |
|-----|---------|-------|------------|
| 1   | Peening | £8.95 | LSHT5      |



| Qty | Product        | Price | Product Re |
|-----|----------------|-------|------------|
| 1   | Joint Retainer | £8.95 | LSHT6      |



### Pad Adjustment Retainer

• For retention of pad and arm during adjustment

| Qty | Product                 | Price | Product Ref |
|-----|-------------------------|-------|-------------|
| 1   | Pad Adjustment Retainer | £8.95 | LSHT7       |



• For metal & plastic adjustments • FREE spare set of plastic jaws



• For metal & plastic adjustments • FREE spare set of plastic jaws



| Qty | Product               | Price | Product Ref |
|-----|-----------------------|--