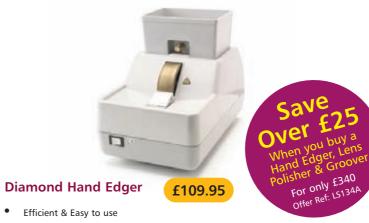

### Focimeter IRS Deluxe (Target) **£299.95**

This model is exclusive to Louis Stone Optical Free spare bulb & bottle of red marking ink provided with each Focimeter (Normal Cost £17.90)

- Internal reading system with Prism Compensator
- ٠ Lightweight
- Internal 360° prism axis line
- +/- 25D power reading ٠
- Lens diameter 7mm 80mm
- 3 prong lens holder easily adjustable for high powers

### 

| Qty | Product                                            | Price   | Product Ker |  |
|-----|----------------------------------------------------|---------|-------------|--|
| 1   | Focimeter IRS Deluxe + FREE Red Marking Ink & Bulb | £299.95 | LS118A      |  |
| 1   | Focimeter Red Marking Ink                          | £8.95   | LS119       |  |
| 1   | Screw in Focimeter Bulb                            | £8.95   | LS120       |  |