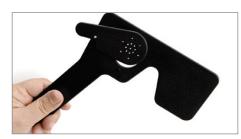

£89.95 RAF Binocular Gauge / **Near Point Accommodation** 

- Measure objective convergence
- Measure subjective convergence
- Measure the positive range of accomodation uniocularly & binocularly
- Instruction leaflet provided

| Qty | Product                                        | Price  | Product Re |
|-----|------------------------------------------------|--------|------------|
| 1   | RAF Binocular Gauge / Near Point Accommodation | £89.95 | LS301      |
| 1   | RAF Binocular Gauge / Near Point Accommodation |        |            |
|     | & Maddox Wing Test                             | £160   | LSRAFMW    |