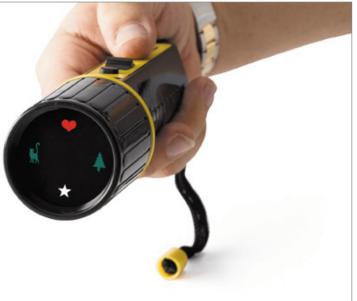

### Children's Binocularity Test Flashlight

A test to evaluate Binocularity & Central Fusion / Suppression

Includes FREE batteries

| Qty | Product                      | Price | Product Ref |
|-----|------------------------------|-------|-------------|
| 1   | Children's Binocularity Test | £40   | LS152       |