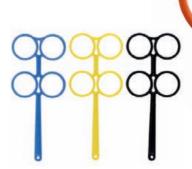

### Flippers - Confirmation Test From £12.95\* each

- Blue +/- 0.25 Yellow +/- 0.50 Black +/- 1.00 Red +/- 1.50
- Also in powers +/- 2.00 +/- 2.50 +/- 3.00
- Useful as a confirmation test, sports vision distance focusing, • accommodation & convergence facility testing
- Durable plastic & screwless
- Powers stamped clearly on lens
- Non scratch case provided

| Qty | Product                                                 | Price     | Product Ref |
|-----|---------------------------------------------------------|-----------|-------------|
| 1   | Flippers Confirmation Test - Blue +/- 0.25              | £16.95    | LS156       |
| 1   | Flippers Confirmation Test - Yellow +/- 0.50            | £16.95    | LS157       |
| 1   | Flippers Confirmation Test - Black +/- 1.00             | £16.95    | LS158       |
| 1   | Flippers Confirmation Test - Red +/- 1.50               | £16.95    | LS159       |
| 1   | Flippers Confirmation Test +/- 2.00, +/- 2.50, +/- 3.00 | £16.95 ea | LS159A      |
| 4+  | Flippers Confirmation Test Assorted                     | £14.95 ea | LS160       |
| 6+  | Flippers Confirmation Test Assorted                     | £12.95 ea | LS161       |