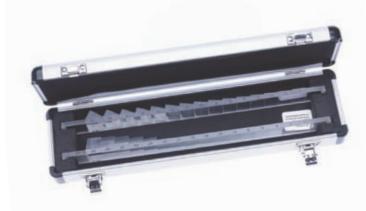

### 266 Full Aperture Lens Set in Aluminium Case with Removable Tray

£245

LS105B

- Full aperture
- Cross cylinders also provided
- Clearly marked metal rims
- 266 lens set containing concave & convex spheres & cylinders
- Prism set
- Red glass, Green glass, Frosted glass accessories etc.
- WT 7Kg

| Qty | Product                                                      | Price | Product Ref |
|-----|--------------------------------------------------------------|-------|-------------|
| 1   | Full Aperture Trial Lens Set                                 | £245  | LS106       |
| 1   | Full Aperture Trial Lens Set + Oculus UB4 (See page 4)       | £565  | LS108A      |
| 1   | Full Aperture Trial Lens Set + Oculus Universal (See page 4) | £470  | LS108B      |