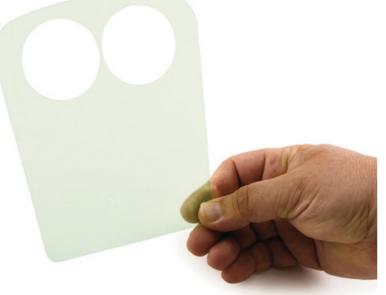

### Eight functions from a very inexpensive device:

Occluder 1

- 1/ Occluder 2/ Measure Inter-Pupillary Distance
- 3/ Palpebral Fissure Height
- 4/ Corneal Diameter
- 5/ Pupillary Diameter
- 6/ Near Point of Accommodation
- 7/ Near Point of Convergence 8/ Pupil Measuring
- Price Product Ref Qty Product Occluder 1 £12.95 LS185

1

Qty Product

Freeman Occluderule 8

1

1

- Fixation Stick with R/G Anti Suppression check • A child friendly instrument for testing pursuits
- near point of convergence & accommodation

£6.95 LS183 Budgie Stick

£6.95

Price Product Ref

£6.95 LS187

### £12.95 Pinhole Occluder 6

- Moveable pinhole flipper so that eye can be observed
- Made of toughened plastic

Frosted Occluder 3

Qty Product

1 Frosted Occluder 3

• Makes cover testing far easier

• Reduces vision below 6/60 but allows

the examiner to see the patient's eye

### £3.95 Stone 2 Multipurpose **PD** Ruler

- 15cm rule
- Right or left hand use
- Qty Product Price Product Ref £3.95 LS181 1 Stone 2 Multipurpose PD Ruler

### **Budgie Stick**

£6.95

Qty Product Price Product Ref

### Freeman Occluderule 8 **£16.95**

- Essential for facial & frame measurements
- Ideal for occlusion & fixation measurements

£16.95

£19.95

Price Product Ref

£19.95 LS186

### £9.95

- Will assess visual acuity
- Useful instrument to keep in trial set case

| Price  | Product Ref | Qty | Product            | Price | Product Ref |
|--------|-------------|-----|--------------------|-------|-------------|
| £16.95 | LS192       | 1   | Romanes Occluder 9 | £9.95 | LS193       |