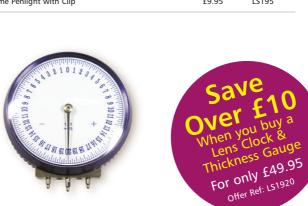

### Lens Clock **£30**

- Precision apparatus in modern design
- Measuring in 0.25 steps up to +/- 20.00 D.
- Stored in attractive case

| Qty | Product                      | Price  | Product Ref |
|-----|------------------------------|--------|-------------|
| 1   | Lens Clock                   | £30    | LS199       |
| 1   | Lens Clock & Thickness Gauge | £49.95 | LS1920      |

### Thickness Gauge

- State of the art precision apparatus
- Measuring range 0-10mm reading 0.05mm
- Stored in attractive case

| Qty | Product                      | Price  | Product Ref |
|-----|------------------------------|--------|-------------|
| 1   | Thickness Gauge              | £30    | LS200       |
| 1   | Thickness Gauge & Lens Clock | £49.95 | LS1920      |