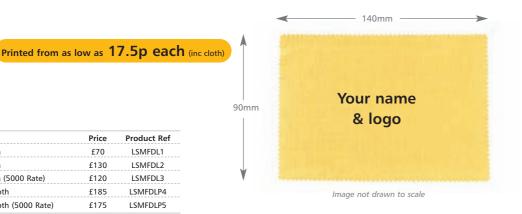

| 1   | 5"/12.5cm Magna Rule 2 x Magnifier | £11.95 | LS168       |

# **Superior De Luxe**

Micro Fibre Lens Cloth

- L 140 x W 90mm
- Minimum order 500 pcs

| Qty  | Product                                            | Price | Product Ref |
|------|----------------------------------------------------|-------|-------------|
| 500  | Plain De Luxe Micro Fibre Lens Cloth               | £70   | LSMFDL1     |
| 1000 | Plain De Luxe Micro Fibre Lens Cloth               | £130  | LSMFDL2     |
| 1000 | Plain De Luxe Micro Fibre Lens Cloth (5000 Rate)   | £120  | LSMFDL3     |
| 1000 | Printed De Luxe Micro Fibre Lens Cloth             | £185  | LSMFDLP4    |
| 1000 | Printed De Luxe Micro Fibre Lens Cloth (5000 Rate) | £175  | LSMFDLP5    |

Provide artwork instructions if printing required



### **Quality Standard** Printed from as low as 10p each (inc cloth) **Micro Fibre Lens Cloth**

• L 140 x W 90mm

• Minimum order 1000 pcs

| Qty  | Product                                             | Price | Product Ref |  |
|------|-----------------------------------------------------|-------|-------------|--|
| 1000 | Plain Standard Micro Fibre Lens Cloth               | £65   | LSMFS6      |  |
| 1000 | Plain Standard Micro Fibre Lens Cloth (5000 Rate)   | £60   | LSMFS7      |  |
| 1000 | Printed Standard Micro Fibre Lens Cloth             | £105  | LSMFSP8     |  |
| 1000 | Printed Standard Micro Fibre Lens Cloth (5000 Rate) | £100  | LSMFSP9     |  |
|      |                                                     |       |             |  |

Provide artwork instructions if printing