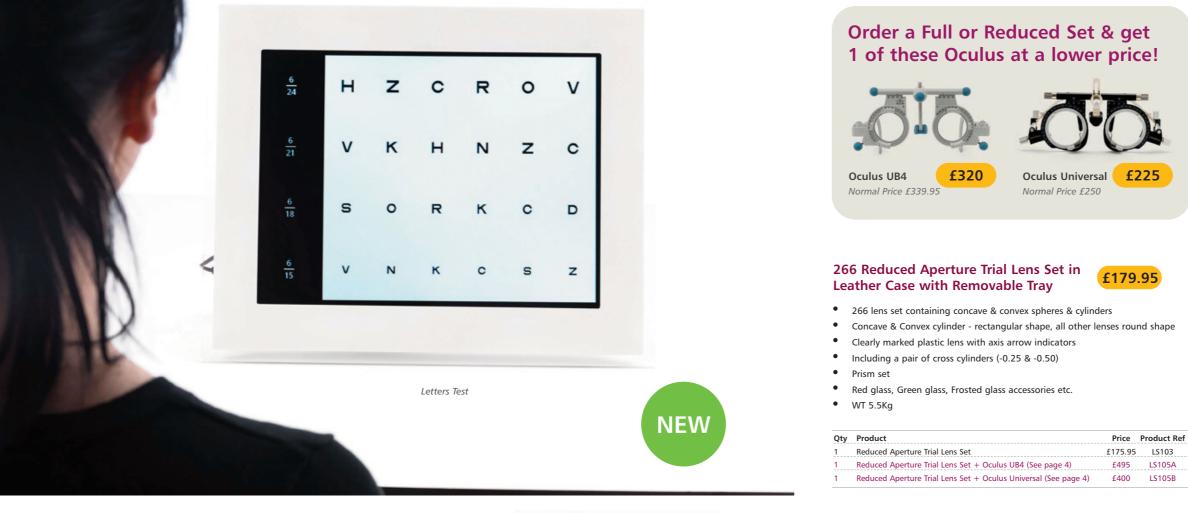

### LCD Vision Chart Screen Unit

£795

Ideal for the practice or domiciliary use

Screen can either be stand alone on a desk or attached to a wall via bracket provided

### Specifications:

- 15" XGA LCD Panel
- Distance 2-7 metres
- Remote control (batteries included)
- Power Cable
- Bracket & fittings
- Desktop support for back of panel
- Red & Green Lorgnette
- Instruction manual
- Quality storage case provided

- E, C, Letter

- Schober Test
- Worth Test
- Cross Grid
- Stereo Test
- Astigmatism Test
- Fixation Test
- Ishihara Test
- Red & Green Balance

Ishihara Test