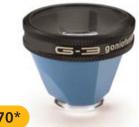

### Volk G-3 Goniofundus

**£270**\*

Volk's G-3 goniofundus lenses incorporate 3 mirrors angled at 60°, 66°, and 76°. The all glass 3 mirror design is ideal for anterior chamber as well as central and peripheral fundus viewing and treatment. The retinal viewing mirrors are accurately angled and spaced 120° apart to eliminate "gaps" in the visualised fundus. The central portion of the lens also provides direct observation of the central portion of the posterior pole. Solid, all-glass design means no more fogging.

### \*Includes quality storage case

| Lens<br>G-3<br>Goniofundus |                                                                                                                                                                                                                         | Mirror<br>Angles    | gles Mag. Spot Si  |            |       | Contact<br>Diameter |  |
|----------------------------|-------------------------------------------------------------------------------------------------------------------------------------------------------------------------------------------------------------------------|---------------------|--------------------|------------|-------|---------------------|--|
|                            |                                                                                                                                                                                                                         | 60°/66°/76°         |                    |            |       | 15mm                |  |
| Qty                        | Product                                                                                                                                                                                                                 |                     |                    |            | Price | Product Ref         |  |
| 1                          | Volk G-3 Go                                                                                                                                                                                                             | oniofundus with Fla | ange + FREE Stora  | ge Case    | £270  | LS123               |  |
| 1                          | Volk G-3 Go                                                                                                                                                                                                             | oniofundus withou   | t Flange + FREE St | orage Case | £270  | LS123A              |  |
| 1                          | Volk G-3 Goniofundus without Flange + FREE Storage Case     £270     LS123A       Personalised Volk Engraving     £12     LSPVE       Up to 12 upper case characters (A space = 1 character)     Please provide artwork |                     |                    |            |       |                     |  |
|                            | Order any V                                                                                                                                                                                                             | /olk & get an Oculu | us UB4 for         |            | £325  | LSV/O               |  |