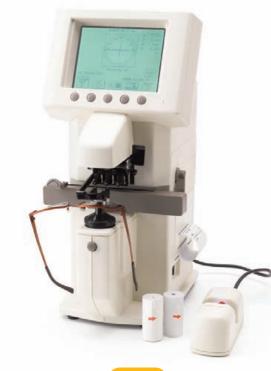

### Auto Lensmeter £975

A quality instrument comparable to other lensmeters but at a lower price. Will measure single vision, bifocal (trifocal), progressive power, contact and sunglass lenses whose transmittance is over 10%. Can also measure pupil distance, pupil height & lens diameter.

Also included is a UV measuring instrument, a thermosensitive printer & 3 FREE printer rolls of paper.

Speed of display & measurement is fast, accurate & efficient, while performance is free from interruption by environmental light.

- Sphere: 0 to ±25D (0,01 D, 0. 120, 0.25D steps)
- Cylinder: 0 to 10D (0.01D, 0.12D, 0.25D steps)
- Axis: 0 to 180° (1° steps)
- Add: 0 to 10D (0.01D, 0.12D, 0.25D steps)
- Prism: 0 to 10 A (0.01 A, 0.12 A, 0.25 A steps)
- Step: 0.01D
- PD: 80mm
- Lens diameter: Max. approx. 120mm
- Compensation of: Abbe number range: 20 to 60 high index lenses
- Measurable: >10% and over; (20% and overt 15D to  $\pm$ 25D) •
- Contact Lenses: 0 to 25D.BC 6.00 to 9.00
- Display: Full graphic LCD with back light (Black/White) 320x240(mm)
- Printer: Built-in thermosensitive printer, paper size 38mm
- Power source: 100-120V-/200-240V- choice of 50 or 60hz
- Weight: 7kgs

| Qty | Product                       | Price    | Product Ref |
|-----|-------------------------------|----------|-------------|
| 1   | Auto Lensmeter                | £975     | LS100       |
| 2   | Auto Lensmeters               | £950 ea  | LS100A      |
| 3   | Auto Lensmeters               | £920 ea  | LS100B      |
| 1   | Auto Lensmeters Printer Rolls | £3.95 ea | LS100E      |
| 6   | Auto Lensmeters Printer Rolls | £3.50 ea | LS100F      |