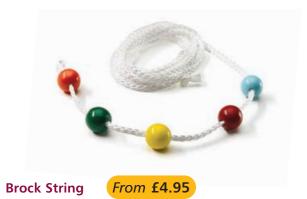

- Similar to diplopia cord
- 5 coloured beads on 6ft string

| Qty | Product      | Price    | Product Ref |
|-----|--------------|----------|-------------|
| 1   | Brock String | £5.50    | LS214       |
| 3+  | Brock String | £4.95 ea | LS215       |