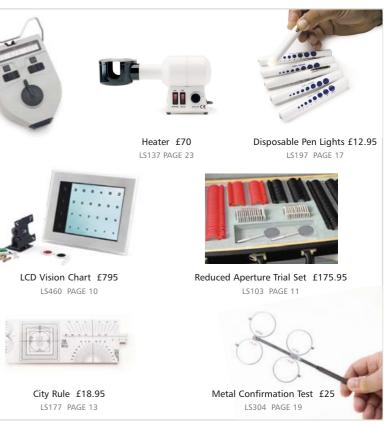

### Auto Lensmeter £975

A quality instrument comparable to other lensmeters but at a lower price. Will measure single vision, bifocal (trifocal), progressive power, contact and sunglass lenses whose transmittance is over 10%. Can also measure pupil distance, pupil height & lens diameter.

### Portable Slit Lamp £1395

- Ideal for domiciliary use
- Great back up instrument for the practice
- ٠ Rechargeable Lithium battery gives a very quick charging time
- ٠ Instrument stored in a strong robust lightweight case
- ٠ User manual provided

### LCD Vision Chart Screen Unit

£795

Ideal for the practice or domiciliary use

Screen can either be stand alone on a desk or attached to a wall via bracket provided

- Rule design by Campbell & Obstfeld
- Large range of measurements
- Robust plastic ruler
- Instruction manual included

| Qty | Product   | Price  | Product Ref |
|-----|-----------|--------|-------------|
| 1   | City Rule | £18.95 | LS177       |

### Abdo Rule £18.95

- Rule design by G.Clayton
- 11 different frame dimensions measured
- Robust plastic ruler
- Instruction manual included

| Qty | Product   | Price  | Product Ref |
|-----|-----------|--------|-------------|
| 1   | Abdo Rule | £18.95 | LS178       |

### Disposable Penlights **£12.95**

(Packed in 6s)

- Battery is built in
- Pupil size gauge on side

| Qty | Product              | Price  | Product Ref |
|-----|----------------------|--------|-------------|
| 6   | Disposable Penlights | £12.95 | LS197       |

### Metal 4 Lens Adjustable **Confirmation Test**

- Powers +/- 0.25, +/- 0.50, +/- 1.00, +/- 1.50, +/- 2.00
- Strongly made in metal
- Storage case

| Qty | Product                                 | Price  | Product Ref |
|-----|-----------------------------------------|--------|-------------|
| 1   | Metal 4 Lens Confirmation Test +/- 0.25 | £25    | LS304       |
| 1   | Metal 4 Lens Confirmation Test +/- 0.50 | £25    | LS304A      |
| 1   | Metal 4 Lens Confirmation Test +/- 1.00 | £25    | LS304B      |
| 4   | Assorted Metal Flippers                 | £23 ea | LS304E      |