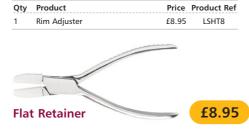

ork

| Qty | Product            | Price | Product Ref |
|-----|--------------------|-------|-------------|
| 1   | Round & Flat Snipe | £8.95 | LSHT2       |



• For various adjustments



• For different adjustments



| Qty | Product | Price | Product Re |
|-----|---------|-------|------------|
| 1   | Peening | £8.95 | LSHT5      |



| Qty | Product        | Price | Product Re |
|-----|----------------|-------|------------|
| 1   | Joint Retainer | £8.95 | LSHT6      |



### Pad Adjustment Retainer

• For retention of pad and arm during adjustment

| Qty | Product                 | Price | Product Ref |
|-----|-------------------------|-------|-------------|
| 1   | Pad Adjustment Retainer | £8.95 | LSHT7       |



• For metal & plastic adjustments • FREE spare set of plastic jaws



• For metal & plastic adjustments • FREE spare set of plastic jaws



| Qty | Product               | Price | Product Ref |
|-----|-----------------------|-------|-------------|
| 1   | Metal Temple Retainer | £8.95 | LSHT10      |



**Pliers** 

| riouuci                  | FIICE  | FIGUACE REF |
|--------------------------|--------|-------------|
| Precision Cutting Pliers | £10.95 | LSHT16      |
|                          |        |             |

1



### Job Trays, Screwdrivers, Files & Tweezers

### Bright Job Trays From £2.15 each

6 Assorted Colours for a 6 Day Week

- Strong durable plastic
- Size 45 x 170 x 244
- Insert space for patient details

| Qty | Product     | Price | Product Ref |
|-----|-------------|-------|-------------|
| 1   | Purple Tray | £2.50 | LS280       |