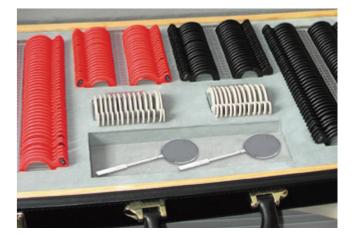

### 266 Full Aperture Lens Set in Aluminium Case with Removable Tray

£245

LS105B

- Full aperture
- Cross cylinders also provided
- Clearly marked metal rims
- 266 lens set containing concave & convex spheres & cylinders
- Prism set
- Red glass, Green glass, Frosted glass accessories etc.
- WT 7Kg

| Qty | Product                                                      | Price | Product Ref |
|-----|--------------------------------------------------------------|-------|-------------|
| 1   | Full Aperture Trial Lens Set                                 | £245  | LS106       |
| 1   | Full Aperture Trial Lens Set + Oculus UB4 (See page 4)       | £565  | LS108A      |
| 1   | Full Aperture Trial Lens Set + Oculus Universal (See page 4) | £470  | LS108B      |