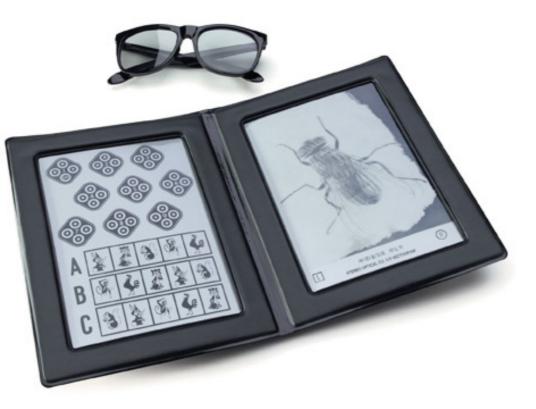

### Stereo Fly Test

- The standard tests for Stereoscopic depth perception at any age level
- Three tests:
- 1. Fly test for Stereopsis
- Circle patterns for depth perception
   Animal series for younger children

£149.95

Includes 3D goggles

| Qty | Product         | Price Product Ref |  |
|-----|-----------------|-------------------|--|
| 1   | Stereo Fly Test | £149.95 LS145     |  |

| Fusion<br>Flashlight                                                  | £40     |
|-----------------------------------------------------------------------|---------|
| Useful to Evaluate Suppression,<br>Simultaneous Vision & Fixation Dis | sparity |