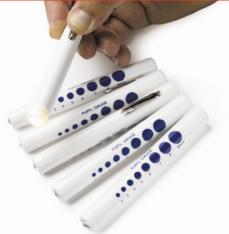

### Disposable Penlights **£12.95**

(Packed in 6s)

- Battery is built in
- Pupil size gauge on side

| Qty | Product              | Price  | Product Ref |
|-----|----------------------|--------|-------------|
| 6   | Disposable Penlights | £12.95 | LS197       |