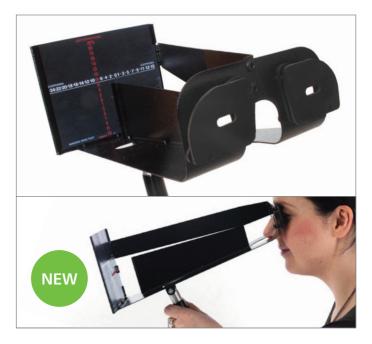

### LCD Vision Chart Screen Unit

£795

Ideal for the practice or domiciliary use

Screen can either be stand alone on a desk or attached to a wall via bracket provided

### Specifications:

- 15" XGA LCD Panel
- Distance 2-7 metres
- Remote control (batteries included)
- Power Cable
- Bracket & fittings
- Desktop support for back of panel
- Red & Green Lorgnette
- Instruction manual
- Quality storage case provided