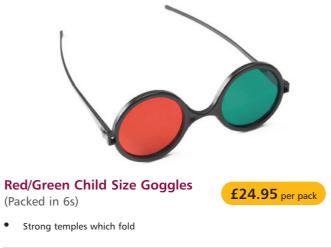

| 6 Red/Green Child Size Goggles £24.95 LS204 | Qty | Product                      | Price  | Product Ref |
|---------------------------------------------|-----|------------------------------|--------|-------------|
|                                             | 6   | Red/Green Child Size Goggles | £24.95 | LS204       |