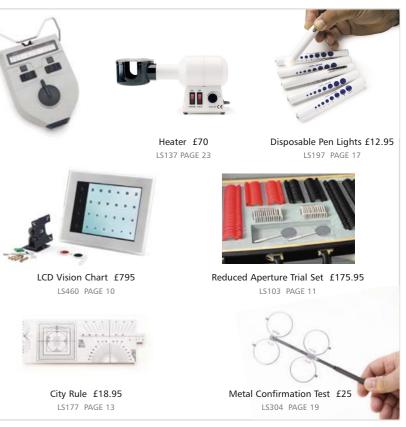

### Auto Lensmeter £975

A quality instrument comparable to other lensmeters but at a lower price. Will measure single vision, bifocal (trifocal), progressive power, contact and sunglass lenses whose transmittance is over 10%. Can also measure pupil distance, pupil height & lens diameter.

### Portable Slit Lamp £1395

- Ideal for domiciliary use
- Great back up instrument for the practice
- ٠ Rechargeable Lithium battery gives a very quick charging time
- ٠ Instrument stored in a strong robust lightweight case
- ٠ User manual provided

### LCD Vision Chart Screen Unit

£795

Ideal for the practice or domiciliary use

Screen can either be stand alone on a desk or attached to a wall via bracket provided

- Rule design by Campbell & Obstfeld
- Large range of measurements
- Robust plastic ruler
- Instruction manual included

| Qty | Product   | Price  | Product Ref |
|-----|-----------|--------|-------------|
| 1   | City Rule | £18.95 | LS177       |

### Abdo Rule £18.95

- Rule design by G.Clayton
- 11 different frame dimensions measured
- Robust plastic ruler
- Instruction manual included

| Qty | Product   | Price  | Product Ref |
|-----|-----------|--------|-------------|
| 1   | Abdo Rule | £18.95 | LS178       |

### Disposable Penlights **£12.95**

(Packed in 6s)

- Battery is built in
- Pupil size gauge on side

| Qty | Product              | Price  | Product Ref |
|-----|----------------------|--------|-------------|
| 6   | Disposable Penlights | £12.95 | LS197       |

### Metal 4 Lens Adjustable **Confirmation Test**

- Powers +/- 0.25, +/- 0.50, +/- 1.00, +/- 1.50, +/- 2.00
- Strongly made in metal
- Storage case

| Qty | Product                                 | Price  | Product Ref |
|-----|-----------------------------------------|--------|-------------|
| 1   | Metal 4 Lens Confirmation Test +/- 0.25 | £25    | LS304       |
| 1   | Metal 4 Lens Confirmation Test +/- 0.50 | £25    | LS304A      |
| 1   | Metal 4 Lens Confirmation Test +/- 1.00 | £25    | LS304B      |
| 4   | Assorted Metal Flippers                 | £23 ea | LS304E      |