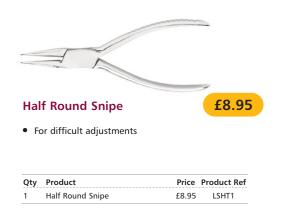

utomatic Lens Polisher **£159.95**

- High quality finish on all types of lens material
- Efficient & easy to use

| Qty | Product                   | Price   | Product Ref |
|-----|---------------------------|---------|-------------|
| 1   | Automatic Lens Polisher   | £159.95 | LS136       |
| 1   | Groover, Edger & Polisher | £340    | LS134A      |

### Automatic Lens Groover **£139.95**



- Glaze all shapes of lens with a high accuracy groove finish
- Diamond cutting wheel for smooth grooving
- Free packet of spare parts provided

| Qty | Product                   | Price   | Product Ref |
|-----|---------------------------|---------|-------------|
| 1   | Automatic Lens Groover    | £139.95 | LS134       |
| 1   | Groover, Edger & Polisher | £340    | LS134A      |

### **Pliers**





£8.95

**Round & Flat Snipe** 

• For pad-arm & temple work

| Qty | Product            | Price | Product Ref |
|-----|--------------------|-------|-------------|
| 1   | Round & Flat Snipe | £8.95 | LSHT2       |



• For various adjustments



• For different adjustments



| Qty | Product | Price | Product Re |
|-----|---------|-------|------------|
| 1   | Peening | £8.95 | LSHT5      |



| Qty | Product        | Price | Product Re |
|-----|----------------|-------|------------|
| 1   | Joint Retainer | £8.95 | LSHT6      |



### Pad Adjustment Retainer

• For retention of pad and arm during adjustment

| Qty | Product                 | Price | Product Ref |
|-----|-------------------------|-------|-------------|
| 1   | Pad Adjustment Retainer | £8.95 | LSHT7       |



• For me