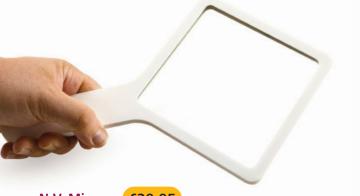

### N.V. Mirror **£39.95**

- Sturdy quality mirror side 1
- Clear reading text from size: N24 through to N.5 on other side

| Qty | Product     | Price  | Product Ref |
|-----|-------------|--------|-------------|
| 1   | N.V. Mirror | £39.95 | LS239       |