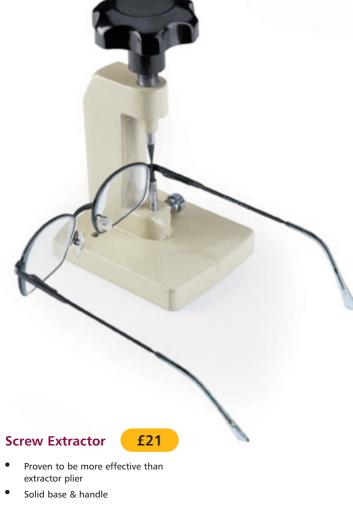

### Focimeter IRS Deluxe (Target) **£299.95**

This model is exclusive to Louis Stone Optical Free spare bulb & bottle of red marking ink provided with each Focimeter (Normal Cost £17.90)

- Internal reading system with Prism Compensator
- ٠ Lightweight
- Internal 360° prism axis line
- +/- 25D power reading ٠
- Lens diameter 7mm 80mm
- 3 prong lens holder easily adjustable for high powers

### 

| Qty | Product                                            | Price   | Product Ker |  |
|-----|----------------------------------------------------|---------|-------------|--|
| 1   | Focimeter IRS Deluxe + FREE Red Marking Ink & Bulb | £299.95 | LS118A      |  |
| 1   | Focimeter Red Marking Ink                          | £8.95   | LS119       |  |
| 1   | Screw in Focimeter Bulb                            | £8.95   | LS120       |  |