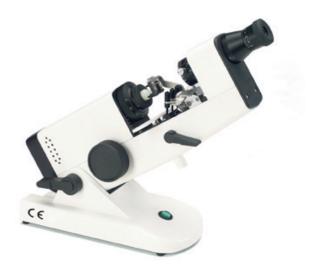

### Focimeter IRS Deluxe (Target) **£299.95**

This model is exclusive to Louis Stone Optical Free spare bulb & bottle of red marking ink provided with each Focimeter (Normal Cost £17.90)

- Internal reading system with Prism Compensator
- ٠ Lightweight
- Internal 360° prism axis line
- +/- 25D power reading ٠
- Lens diameter 7mm 80mm
- 3 prong lens holder easily adjustable for high powers

### 

| Qty | Product                                            | Price   | Product Ker |  |
|-----|----------------------------------------------------|---------|-------------|--|
| 1   | Focimeter IRS Deluxe + FREE Red Marking Ink & Bulb | £299.95 | LS118A      |  |
| 1   | Focimeter Red Marking Ink                          | £8.95   | LS119       |  |
| 1   | Screw in Focimeter Bulb                            | £8.95   | LS120       |  |