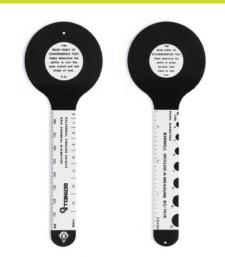

### £3.95 Stone 2 Multipurpose **PD** Ruler

- 15cm rule
- Right or left hand use
- Qty Product Price Product Ref £3.95 LS181 1 Stone 2 Multipurpose PD Ruler

### Freeman Occluderule 8 **£16.95**

- Essential for facial & frame measurements
- Ideal for occlusion & fixation measurements

£16.95

£19.95

Price Product Ref

£19.95 LS186

- Rule design by Campbell & Obstfeld
- Large range of measurements
- Robust plastic ruler
- Instruction manual included

| Qty | Product   | Price  | Product Ref |
|-----|-----------|--------|-------------|
| 1   | City Rule | £18.95 | LS177       |

### Abdo Rule £18.95

- Rule design by G.Clayton
- 11 different frame dimensions measured
- Robust plastic ruler
- Instruction manual included

| Qty | Product   | Price  | Product Ref |
|-----|-----------|--------|-------------|
| 1   | Abdo Rule | £18.95 | LS178       |