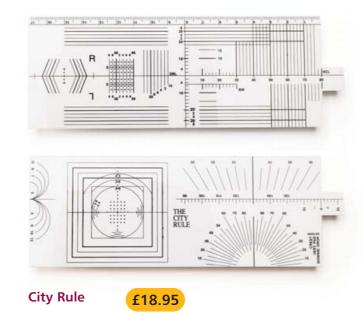

- Rule design by Campbell & Obstfeld
- Large range of measurements
- Robust plastic ruler
- Instruction manual included

| Qty | Product   | Price  | Product Ref |
|-----|-----------|--------|-------------|
| 1   | City Rule | £18.95 | LS177       |