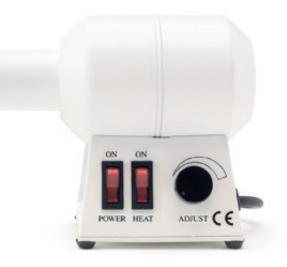

### Auto Lensmeter £975

A quality instrument comparable to other lensmeters but at a lower price. Will measure single vision, bifocal (trifocal), progressive power, contact and sunglass lenses whose transmittance is over 10%. Can also measure pupil distance, pupil height & lens diameter.

Also included is a UV measuring instrument, a thermosensitive printer & 3 FREE printer rolls of paper.

Speed of display & measurement is fast, accurate & efficient, while performance is free from interruption by environmental light.

- Sphere: 0 to ±25D (0,01 D, 0. 120, 0.25D steps)
- Cylinder: 0 to 10D (0.01D, 0.12D, 0.25D steps)
- Axis: 0 to 180° (1° steps)
- Add: 0 to 10D (0.01D, 0.12D, 0.25D steps)
- Prism: 0 to 10 A (0.01 A, 0.12 A, 0.25 A steps)
- Step: 0.01D
- PD: 80mm
- Lens diameter: Max. approx. 120mm
- Compensation of: Abbe number range: 20 to 60 high index lenses
- Measurable: >10% and over; (20% and overt 15D to  $\pm$ 25D) •
- Contact Lenses: 0 to 25D.BC 6.00 to 9.00
- Display: Full graphic LCD with back light (Black/White) 320x240(mm)
- Printer: Built-in thermosensitive printer, paper size 38mm
- Power source: 100-120V-/200-240V- choice of 50 or 60hz
- Weight: 7kgs

| Qty | Product                       | Price    | Product Ref |
|-----|-------------------------------|----------|-------------|
| 1   | Auto Lensmeter                | £975     | LS100       |
| 2   | Auto Lensmeters               | £950 ea  | LS100A      |
| 3   | Auto Lensmeters               | £920 ea  | LS100B      |
| 1   | Auto Lensmeters Printer Rolls | £3.95 ea | LS100E      |
| 6   | Auto Lensmeters Printer Rolls | £3.50 ea | LS100F      |