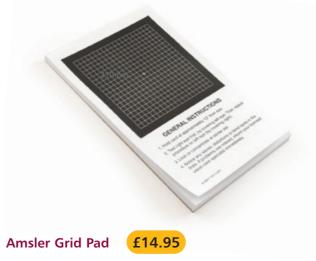

| Qty | Product             | Price | Product Ref |
|-----|---------------------|-------|-------------|
| 1   | Confrontation Stick | £4.95 | LS275       |

- For testing & monitoring macular problems
- Pad of 50 sheets

| Qty | Product         | Price  | Product Ref |
|-----|-----------------|--------|-------------|
| 1   | Amsler Grid Pad | £14.95 | LS211       |

• Powers stamped clearly on lens • Non scratch case also provided • Single Powers can be ordered