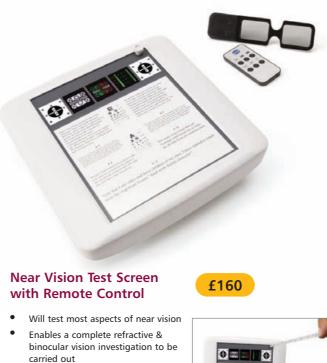

| Qty | Product    | Price | Product Ref |
|-----|------------|-------|-------------|
| 1   | Bluminator | £99   | LS400       |

- Free set of batteries for remote
- Qty Product Product Ref Price Near Vision Test Screen with Remote Control £160 LS116 Near Vision Test Screen + Digital Pupil Distance Meter LS116A £295

• Polarized filter also provided

control & screen provided