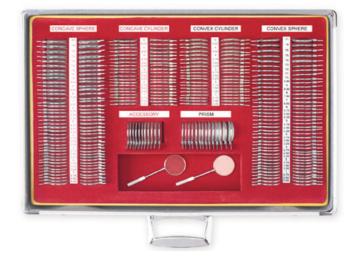

### 266 Full Aperture Lens Set in Aluminium Case with Removable Tray

£245

LS105B

- Full aperture
- Cross cylinders also provided
- Clearly marked metal rims
- 266 lens set containing concave & convex spheres & cylinders
- Prism set
- Red glass, Green glass, Frosted glass accessories etc.
- WT 7Kg

| Qty | Product                                                      | Price | Product Ref |
|-----|--------------------------------------------------------------|-------|-------------|
| 1   | Full Aperture Trial Lens Set                                 | £245  | LS106       |
| 1   | Full Aperture Trial Lens Set + Oculus UB4 (See page 4)       | £565  | LS108A      |
| 1   | Full Aperture Trial Lens Set + Oculus Universal (See page 4) | £470  | LS108B      |