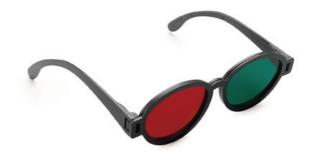

### **Red/Green Adult Size Goggles**

£24.95 per pack

(Packed in 6s)

### Modern style

| Qty | Product                      | Price  | Product Ref |
|-----|------------------------------|--------|-------------|
| 6   | Red/Green Adult Size Goggles | £24.95 | LS205       |