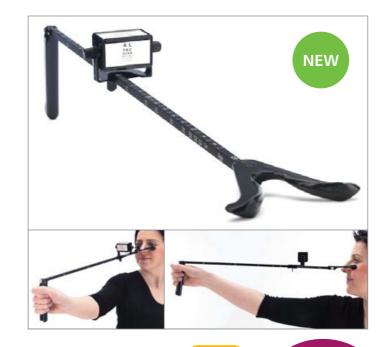

£89.95 RAF Binocular Gauge / **Near Point Accommodation** 

- Measure objective convergence
- Measure subjective convergence
- Measure the positive range of accomodation uniocularly & binocularly
- Instruction leaflet provided

| Qty | Product                                        | Price  | Product Re |
|-----|------------------------------------------------|--------|------------|
| 1   | RAF Binocular Gauge / Near Point Accommodation | £89.95 | LS301      |
| 1   | RAF Binocular Gauge / Near Point Accommodation |        |            |
|     | & Maddox Wing Test                             | £160   | LSRAFMW    |