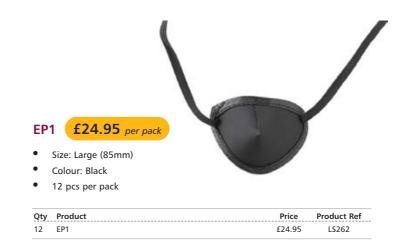

(Landline)



Top tray



Frame parts kit open showing base tray





### Frame Pad Wheel

From £16.50

- 100 pairs of pads in 10 assorted popular fittings
- Useful divided storage case

| Qty | Product                       | Price     | Product Ref |
|-----|-------------------------------|-----------|-------------|
| 1   | Frame Pad Wheel               | £17.95    | LS273       |
| 3   | Frame Pad Wheels              | £16.50 ea | LS273A      |
| 1   | Frame Pad Wheel & Screw Wheel | £30       | LS2723      |

### **Plier Carousel** Stand

- Sturdy metal rotating stand
- Will hold a large quantity of pliers & screwdrivers

£20

| Qty | Product              | Price | Product Ref |
|-----|----------------------|-------|-------------|
| 1   | Plier Carousel Stand | £20   | LS232       |









### Slit Lamp Breath Shield

# From £6.95

- Will fit most slit lamps
- Protect both optician & patient during slit lamp examination

| Qty | Product                 | Price    | Product Ref |
|-----|-------------------------|----------|-------------|
| 1   | Slit Lamp Breath Shield | £7.95    | LS121       |
| 3+  | Slit Lamp Breath Shield | £6.95 ea | LS122       |



| EP2