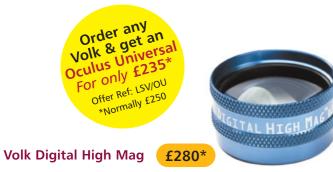

### \*Includes quality storage case

| Le  | ens                                                                                                             | Field of<br>View | lmage<br>Mag. | Laser<br>Spot | Working<br>Distance | Primary                                         | Application |
|-----|-----------------------------------------------------------------------------------------------------------------|------------------|---------------|---------------|---------------------|-------------------------------------------------|-------------|
|     | igital<br>h Mag                                                                                                 |                  | 1.30x 0.77x   |               | 13mm                | 3D observation of layer pathology of the retina |             |
| Qty | Produ                                                                                                           | uct              |               |               |                     | Price                                           | Product Ref |
| 1   | Volk I                                                                                                          | Digital High     | Mag + FRE     | E Storage Ca  | ase                 | £280                                            | LS128       |
| 1   | Personalised Volk Engraving<br>Up to 12 upper case characters (A space = 1 character)<br>Please provide artwork |                  |               |               |                     | £12<br>r)                                       | LSPVE       |
|     | Order                                                                                                           | r any Volk &     | get an Ocu    | us UB4 for    |                     | £325                                            | LSV/O       |
|     | Order any Volk & get a Universal Oculus for                                                                     |                  |               |               |                     | £235                                            | LSV/OU      |