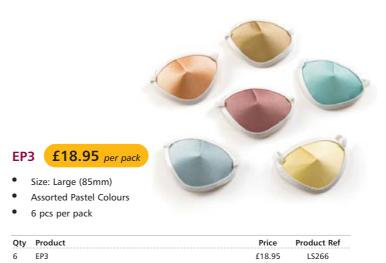

dline)



Top tray



Frame parts kit open showing base tray





### Frame Pad Wheel

From £16.50

- 100 pairs of pads in 10 assorted popular fittings
- Useful divided storage case

| Qty | Product                       | Price     | Product Ref |
|-----|-------------------------------|-----------|-------------|
| 1   | Frame Pad Wheel               | £17.95    | LS273       |
| 3   | Frame Pad Wheels              | £16.50 ea | LS273A      |
| 1   | Frame Pad Wheel & Screw Wheel | £30       | LS2723      |

### **Plier Carousel** Stand

- Sturdy metal rotating stand
- Will hold a large quantity of pliers & screwdrivers

£20

| Qty | Product              | Price | Product Ref |
|-----|----------------------|-------|-------------|
| 1   | Plier Carousel Stand | £20   | LS232       |









### Slit Lamp Breath Shield

# From £6.95

- Will fit most slit lamps
- Protect both optician & patient during slit lamp examination

| Qty | Product                 | Price    | Product Ref |
|-----|-------------------------|----------|-------------|
| 1   | Slit Lamp Breath Shield | £7.95    | LS121       |
| 3+  | Slit Lamp Breath Shield | £6.95 ea | LS122       |



| EP2