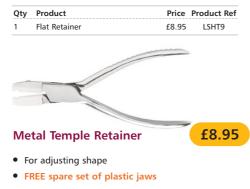

### **Oculus Trial Frames**

### Volks

lf you want the best, buy an Oculus!

### Oculus UB4 Trial Frame **£339.95**

For many years the name Oculus & Trial Frame have been synonymous with quality & precision engineering, durability & accuracy.

- Allows for comfort of patient, & easy trial lens insertion due to spring mechanism
- Adjustments to axis, cyl, pd, & bridge can be carried out efficiently
- Material of trial frame made so that it can also be ultrasonically cleaned

| Qty | Product    | Price   | Product Ref |
|-----|------------|---------|-------------|
| 1   | Oculus UB4 | £339.95 | LS101       |

Lens or Trial Set