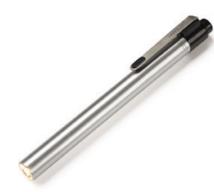

### Chrome Penlight with Clip **£9.95**

- Reusable (Batteries provided)
- Free spare bulb included

| Qty | Product                   | Price | Product Ref |
|-----|---------------------------|-------|-------------|
| 1   | Chrome Penlight with Clip | £9.95 | LS195       |