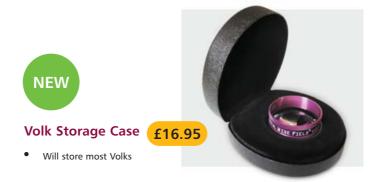

# Order any Volk & get 1 of these Oculus at a lower price!

Oculus UB4 £325 Normal Price £339.95 Offer Ref: LSV/O Oculus Universal £235 Normal Price £250 Offer Ref: LSV/OU

| Qty | Product                                          | Price  | Product Ref |
|-----|--------------------------------------------------|--------|-------------|
| 1   | Volk Storage Case                                | £16.95 | LS500       |
| Whe | n ordering please indicate which Volk Lens Model |        |             |