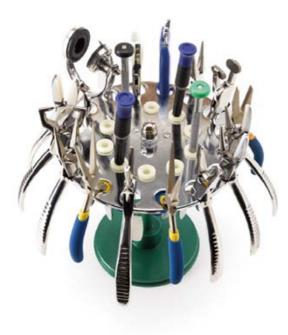

3 (Landline)



Top tray



Frame parts kit open showing base tray





### Frame Pad Wheel

From £16.50

- 100 pairs of pads in 10 assorted popular fittings
- Useful divided storage case

| Qty | Product                       | Price     | Product Ref |
|-----|-------------------------------|-----------|-------------|
| 1   | Frame Pad Wheel               | £17.95    | LS273       |
| 3   | Frame Pad Wheels              | £16.50 ea | LS273A      |
| 1   | Frame Pad Wheel & Screw Wheel | £30       | LS2723      |

### **Plier Carousel** Stand

- Sturdy metal rotating stand
- Will hold a large quantity of pliers & screwdrivers

£20

| Qty | Product              | Price | Product Ref |
|-----|----------------------|-------|-------------|
| 1   | Plier Carousel Stand | £20   | LS232       |









### Slit Lamp Breath Shield

# From £6.95

- Will fit most slit lamps
- Protect both optician & patient during slit lamp examination

| Qty | Product                 | Price    | Product Ref |
|-----|-------------------------|----------|-------------|
| 1   | Slit Lamp Breath Shield | £7.95    | LS121       |
| 3+  | Slit Lamp Breath Shield | £6.95 ea | LS122       |



| EP2