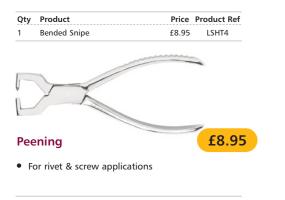

| LS136       |
| 1   | Groover, Edger & Polisher | £340    | LS134A      |

### Automatic Lens Groover **£139.95**



- Glaze all shapes of lens with a high accuracy groove finish
- Diamond cutting wheel for smooth grooving
- Free packet of spare parts provided

| Qty | Product                   | Price   | Product Ref |
|-----|---------------------------|---------|-------------|
| 1   | Automatic Lens Groover    | £139.95 | LS134       |
| 1   | Groover, Edger & Polisher | £340    | LS134A      |

### **Pliers**





£8.95

**Round & Flat Snipe** 

• For pad-arm & temple work

| Qty | Product            | Price | Product Ref |
|-----|--------------------|-------|-------------|
| 1   | Round & Flat Snipe | £8.95 | LSHT2       |



• For various adjustments



• For different adjustments



| Qty | Product | Price | Product Re |
|-----|---------|-------|------------|
| 1   | Peening | £8.95 | LSHT5      |



| Qty | Product        | Price | Product Re |
|-----|----------------|-------|------------|
| 1   | Joint Retainer | £8.95 | LSHT6      |



### Pad Adjustment Retainer

• For retention of pad and arm during adjustment

| Qty | Product                 | Price | Product Ref |
|-----|-------------------------|-------|-------------|
| 1   | Pad Adjustment Retainer | £8.95 | LSHT7       |



• For metal & plastic adjustments • FREE spare set of plastic jaws



• For metal & plastic adjustments • FREE spare set of plastic jaws



| Qty | Product               | Price | Product Ref |
|-----|-----------------------|-------|-------------|
| 1   | Metal Temple Retainer | £8.95 |