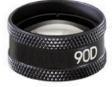

### Volk 90 Diopter

The original Volk 90D lens started the slit lamp fundus examination revolution! It features a small 26mm diameter ring design which is outstanding for dynamic fundoscopy.

### \*Includes quality storage case

| Lens           | Field of<br>View | lmage<br>Mag. | Laser<br>Spot | Working<br>Distance | Primary Application                             |
|----------------|------------------|---------------|---------------|---------------------|-------------------------------------------------|
| 90D<br>Classic | 74°/89°          | .76x          | 1.32x         | 7mm                 | General diagnosis/small - pupil<br>examinations |

| Qty | Product                                                                                                         | Price | Product Ref |
|-----|-----------------------------------------------------------------------------------------------------------------|-------|-------------|
| 1   | Volk 90 Diopter (Black Colour) + FREE Storage Case                                                              | £165  | LS133       |
| 1   | Volk 90 Diopter (Red Colour) + FREE Storage Case                                                                | £177  | LS133A      |
| 1   | Volk 90 Diopter (Green Colour) + FREE Storage Case                                                              | £177  | LS133B      |
| 1   | Personalised Volk Engraving<br>Up to 12 upper case characters (A space = 1 character)<br>Please provide artwork | £12   | LSPVE       |
|     | Order any Volk & get an Oculus UB4 for                                                                          | £325  | LSV/O       |
|     | Order any Volk & get a Universal Oculus for                                                                     | £235  | LSV/OU      |