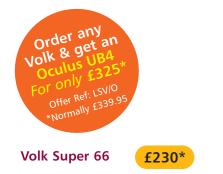

### Volks

The Super 66 Stereo Fundus lens is specifically designed for high resolution/high magnification viewing of the central retina. It's enhanced 3-D stereoscopic design enables discernment of subtle macular and optic disc detail, making it ideal for detecting changes related to choroidal neovascular membranes, macular edema, serious detachments and other macular abnormalities.

### \*Includes quality storage case

| Lens                                 | Field of<br>View | lmage<br>Mag. | Laser<br>Spot | Working<br>Distance | Primary                                         | Application |
|--------------------------------------|------------------|---------------|---------------|---------------------|-------------------------------------------------|-------------|
| Super 66<br>Stereo<br>Fundus<br>Lens | 80°/96°          | 1.0x          | 1.0x          | 11mm                | High resolution viewing of th<br>posterior pole |             |
| Qty Prod                             | uct              |               |               |                     | Price                                           | Product Ref |
| 1 Volk                               | Super 66 +       | FREE Storag   | e Case        |                     | £230                                            | LS126       |
| 4                                    |                  |               |               |                     |                                                 |             |