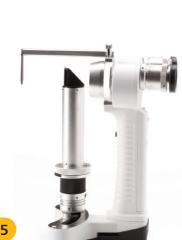

### Portable Slit Lamp £1395

- Ideal for domiciliary use
- Great back up instrument for the practice
- ٠ Rechargeable Lithium battery gives a very quick charging time
- ٠ Instrument stored in a strong robust lightweight case
- ٠ User manual provided

| Qty | Product            | Price | Product Ref |
|-----|--------------------|-------|-------------|
| 1   | Portable Slit Lamp | £1395 | LS276       |