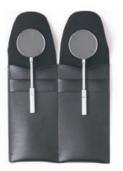

### Silver Vertex Distance Guide **£35**

- Measures the Vertex distance between Cornea &trial lenses, or rear surface of the spectacle lens
- Conversion disc calculates significance of this distance to the completed prescription
- Full instructions & case included

| Qty | Product                      | Price | Product Ref |
|-----|------------------------------|-------|-------------|
| 1   | Silver Vertex Distance Guide | £35   | LS153       |