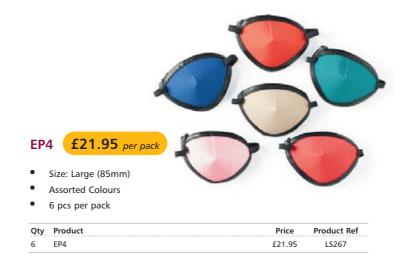

andline)



Top tray



Frame parts kit open showing base tray





### Frame Pad Wheel

From £16.50

- 100 pairs of pads in 10 assorted popular fittings
- Useful divided storage case

| Qty | Product                       | Price     | Product Ref |
|-----|-------------------------------|-----------|-------------|
| 1   | Frame Pad Wheel               | £17.95    | LS273       |
| 3   | Frame Pad Wheels              | £16.50 ea | LS273A      |
| 1   | Frame Pad Wheel & Screw Wheel | £30       | LS2723      |

### **Plier Carousel** Stand

- Sturdy metal rotating stand
- Will hold a large quantity of pliers & screwdrivers

£20

| Qty | Product              | Price | Product Ref |
|-----|----------------------|-------|-------------|
| 1   | Plier Carousel Stand | £20   | LS232       |









### Slit Lamp Breath Shield

# From £6.95

- Will fit most slit lamps
- Protect both optician & patient during slit lamp examination

| Qty | Product                 | Price    | Product Ref |
|-----|-------------------------|----------|-------------|
| 1   | Slit Lamp Breath Shield | £7.95    | LS121       |
| 3+  | Slit Lamp Breath Shield | £6.95 ea | LS122       |



| EP2