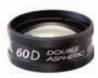

# Order any Volk & get 1 of these **Oculus at a lower price!**

**Oculus UB4** Normal Price £339.95 Offer Ref: LSV/O

£235

**Oculus Universal** Normal Price £250 Offer Ref: LSV/OU

£165\* Volk 60D

The 60D provides the highest magnification of the non-contact slit lamp lenses and is ideal for detailed disc and macular viewing. The 31mm ring diameter facilitates easy handling within the orbital area.

### \*Includes quality storage case

| Le                            | ens                                               | Field of<br>View | lmage<br>Mag. | Laser<br>Spot | Working<br>Distance | Primary | Application                      |  |
|-------------------------------|---------------------------------------------------|------------------|---------------|---------------|---------------------|---------|----------------------------------|--|
| 6                             | 0D                                                | 68°/81°          | 1.15x         | .87x          | 13mm                |         | ification views<br>osterior pole |  |
| Qty Product Price Product Ref |                                                   |                  |               |               |                     |         |                                  |  |
| 1                             | Volk                                              | 60D + FREE       | Storage Cas   | se            |                     | £165    | LS131                            |  |
| 1                             | Perso                                             | nalised Volk     | Engraving     |               |                     | £12     | LSPVE                            |  |
|                               | Up to                                             | 12 upper c       | ase characte  | ers (A space  | = 1 characte        | r)      |                                  |  |
|                               | Please provide artwork                            |                  |               |               |                     |         |                                  |  |
|                               | Order any Volk & get an Oculus UB4 for £325 LSV/O |                  |               |               |                     |         |                                  |  |
|                               | Orde                                              | r any Volk &     | get a Unive   | rsal Oculus   | for                 | £235    | LSV/OU                           |  |