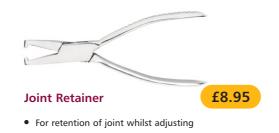

Glaze all shapes of lens with a high accuracy groove finish
- Diamond cutting wheel for smooth grooving
- Free packet of spare parts provided

| Qty | Product                   | Price   | Product Ref |
|-----|---------------------------|---------|-------------|
| 1   | Automatic Lens Groover    | £139.95 | LS134       |
| 1   | Groover, Edger & Polisher | £340    | LS134A      |

### **Pliers**





£8.95

**Round & Flat Snipe** 

• For pad-arm & temple work

| Qty | Product            | Price | Product Ref |
|-----|--------------------|-------|-------------|
| 1   | Round & Flat Snipe | £8.95 | LSHT2       |



• For various adjustments



• For different adjustments



| Qty | Product | Price | Product Re |
|-----|---------|-------|------------|
| 1   | Peening | £8.95 | LSHT5      |



| Qty | Product        | Price | Product Re |
|-----|----------------|-------|------------|
| 1   | Joint Retainer | £8.95 | LSHT6      |



### Pad Adjustment Retainer

• For retention of pad and arm during adjustment

| Qty | Product                 | Price | Product Ref |
|-----|-------------------------|-------|-------------|
| 1   | Pad Adjustment Retainer | £8.95 | LSHT7       |



• For metal & plastic adjustments • FREE spare set of plastic jaws



• For metal & plastic adjustments • FREE spare set of plastic jaws



| Qty | Product               | Price | Product Ref |
|-----|-----------------------|-------|-------------|
| 1   | Metal Temple Retainer | £8.95 | LSHT10      |



**Pliers** 

| riouuci                  | FIICE  | FIGUACE REF |
|--------------------------|--------|