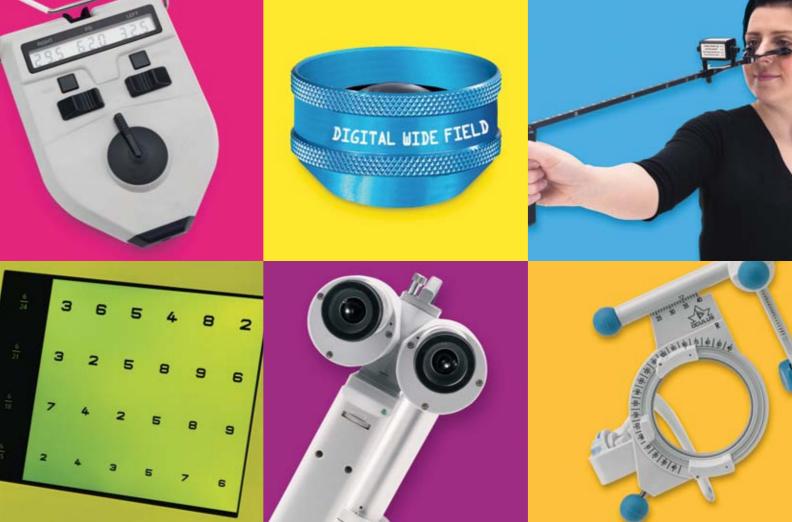

- E, C, Letter

- Schober Test
- Worth Test
- Cross Grid
- Stereo Test
- Astigmatism Test
- Fixation Test
- Ishihara Test
- Red & Green Balance

Ishihara Test