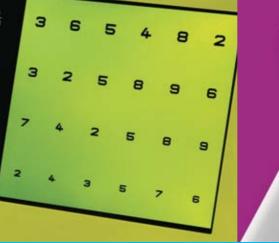

The Digital Wide Field Lens combines exceptional wide field views and high magnification. The enhanced double aspheric design and multi-layer coating provide high-resolution stereo views of the retina through a small pupil, with minimal reflections.

\*Includes quality storage case

| Le                                          | ens                       | s Field of Image Laser Working<br>View Mag. Spot Distance |              | Primary Application |              |                                                                                |        |  |  |
|---------------------------------------------|---------------------------|-----------------------------------------------------------|--------------|---------------------|--------------|--------------------------------------------------------------------------------|--------|--|--|
|                                             | gital<br>Field            | 103°/124°                                                 | .72x         | 1.39x               | 4-5mm        | High resolution, wide fiel<br>retinal scanning & reduce<br>glare & reflections |        |  |  |
| Qty                                         | Qty Product Price Product |                                                           |              |                     |              |                                                                                |        |  |  |
| 1                                           | Volk                      | Digital Wide                                              | Field + FRE  | E Storage C         | ase          | £245                                                                           | LS129  |  |  |
| 1                                           | Up to                     | nalised Volk<br>12 upper c<br>e provide ar                | ase characte | ers (A space        | = 1 characte | £12<br>r)                                                                      | LSPVE  |  |  |
|                                             | Orde                      | r any Volk &                                              | get an Ocu   | lus UB4 for         |              | £325                                                                           | LSV/O  |  |  |
| Order any Volk & get a Universal Oculus for |                           |                                                           |              |                     |              | £235                                                                           | LSV/OU |  |  |