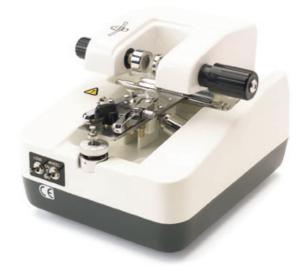

### Oculus UB4 Trial Frame **£339.95**

For many years the name Oculus & Trial Frame have been synonymous with quality & precision engineering, durability & accuracy.

- Allows for comfort of patient, & easy trial lens insertion due to spring mechanism
- Adjustments to axis, cyl, pd, & bridge can be carried out efficiently
- Material of trial frame made so that it can also be ultrasonically cleaned

| Qty | Product    | Price   | Product Ref |
|-----|------------|---------|-------------|
| 1   | Oculus UB4 | £339.95 | LS101       |

Lens or Trial Set