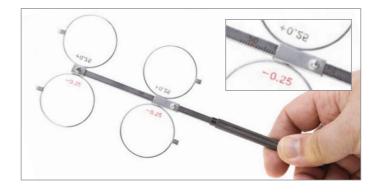

### Cross Cylinder

- Powers -0.25 & -0.50
- Powers stamped clearly on lens ٠
- ٠ Non scratch case also provided
- Single Powers can be ordered

| Qty  | Product              | Price  | Product Ref |
|------|----------------------|--------|-------------|
| 1 pr | Cross Cylinder       | £17.95 | LS113       |
| 1    | Cross Cylinder 0.25D | £10.95 | LS114       |
| 1    | Cross Cylinder 0.50D | £10.95 | LS115       |
| 1    | Cross Cylinder 0.75D | £10.95 | LS115A      |
| 1    | Cross Cylinder 1.00D | £10.95 | LS115B      |

| Qty  | Product              | Price  | Product Ref |
|------|----------------------|--------|-------------|
| 1 pr | Cross Cylinder       | £17.95 | LS113       |
| 1    | Cross Cylinder 0.25D | £10.95 | LS114       |
| 1    | Cross Cylinder 0.50D | £10.95 | LS115       |
| 1    | Cross Cylinder 0.75D | £10.95 | LS115A      |
| 1    | Cross Cylinder 1.00D | £10.95 | LS115B      |