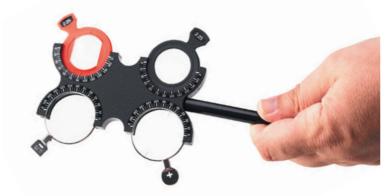

### Eight functions from a very inexpensive device:

Occluder 1

- 1/ Occluder 2/ Measure Inter-Pupillary Distance
- 3/ Palpebral Fissure Height
- 4/ Corneal Diameter
- 5/ Pupillary Diameter
- 6/ Near Point of Accommodation
- 7/ Near Point of Convergence 8/ Pupil Measuring
- Price Product Ref Qty Product Occluder 1 £12.95 LS185

1

Qty Product

Freeman Occluderule 8

1

1

- Fixation Stick with R/G Anti Suppression check • A child friendly instrument for testing pursuits
- near point of convergence & accommodation

£6.95 LS183 Budgie Stick

£6.95

Price Product Ref

£6.95 LS187

### £12.95 Pinhole Occluder 6

- Moveable pinhole flipper so that eye can be observed
- Made of toughened plastic

Frosted Occluder 3

Qty Product

1 Frosted Occluder 3

• Makes cover testing far easier

• Reduces vision below 6/60 but allows

### £3.95 Stone 2 Multipurpose **PD** Ruler

- 15cm rule
- Right or left hand use
- Qty Product Price Product Ref £3.95 LS181 1 Stone 2 Multipurpose PD Ruler

### **Budgie Stick**

£6.95

Qty Product Price Product Ref

### Freeman Occluderule 8 **£16.95**

- Essential for facial & frame measurements
- Ideal for occlusion & fixation measurements

£16.95

£19.95

Price Product Ref

£19.95 LS186

### £9.95

- Will assess visual acuity
- Useful instrument to keep in trial set case

| Price  | Product Ref | Qty | Product            | Price | Product Ref |
|--------|-------------|-----|--------------------|-------|-------------|
| £16.95 | LS192       | 1   | Romanes Occluder 9 | £9.95 | LS193       |