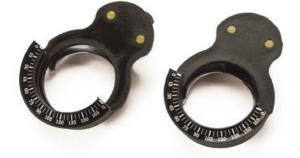

### Cross Cylinder

- Powers -0.25 & -0.50
- Powers stamped clearly on lens ٠
- ٠ Non scratch case also provided
- Single Powers can be ordered

| Qty  | Product              | Price  | Product Ref |
|------|----------------------|--------|-------------|
| 1 pr | Cross Cylinder       | £17.95 | LS113       |
| 1    | Cross Cylinder 0.25D | £10.95 | LS114       |
| 1    | Cross Cylinder 0.50D | £10.95 | LS115       |
| 1    | Cross Cylinder 0.75D | £10.95 | LS115A      |
| 1    | Cross Cylinder 1.00D | £10.95 | LS115B      |

| Qty  | Product              | Price  | Product Ref |
|------|----------------------|--------|-------------|
| 1 pr | Cross Cylinder       | £17.95 | LS113       |
| 1    | Cross Cylinder 0.25D | £10.95 | LS114       |
| 1    | Cross Cylinder 0.50D | £10.95 | LS115       |
| 1    | Cross Cylinder 0.75D | £10.95 | LS115A      |
| 1    | Cross Cylinder 1.00D | £10.95 | LS115B      |