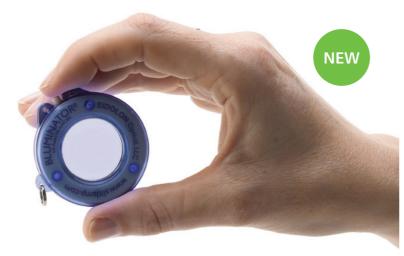

### **Bluminator**

**Ophthalmic Illuminator** 

- Ideal for hospitals, domiciliaries & as a backup in the practice
- . Revolutionises examinations of the Cornea
- Blue light shows up abrasions, foreign bodies & other epithelial defects .
- ٠ It's 7 x magnified image facilitates detection of Corneal injuries &
- irregularities ٠ Built in battery cell

| Qty | Product    | Price | Product Ref |
|-----|------------|-------|-------------|
| 1   | Bluminator | £99   | LS400       |

- Free set of batteries for remote
- Qty Product Product Ref Price Near Vision Test Screen with Remote Control £160 LS116 Near Vision Test Screen + Digital Pupil Distance Meter LS116A £295