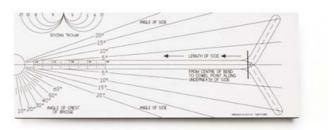

### Abdo Rule £18.95

- Rule design by G.Clayton
- 11 different frame dimensions measured
- Robust plastic ruler
- Instruction manual included

| Qty | Product   | Price  | Product Ref |
|-----|-----------|--------|-------------|
| 1   | Abdo Rule | £18.95 | LS178       |