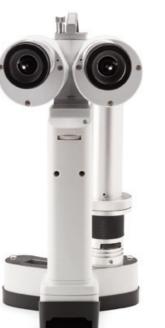

### **Oculus Universal Trial Frame**

- Quality, Reliability, Very Popular
- ٠ Bridge, Pupil Distance & temples all adjustable

### Spare Oculus Universal Black Bridge

£16.95

£16.95

Qty Product Price Product Ref Oculus Universal £250 LS101A Oculus Universal Black Bridge £16.95 LSOB7 See pages 6, 7, 8 & 11, special offer on Oculus UB4 & Oculus Universal when you buy a Volk Lens or Trial Set