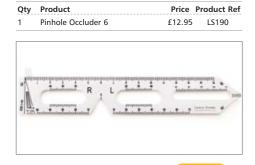

### £12.95 Pinhole Occluder 6

- Moveable pinhole flipper so that eye can be observed
- Made of toughened plastic

Frosted Occluder 3

Qty Product

1 Frosted Occluder 3

• Makes cover testing far easier

• Reduces vision below 6/60 but allows

the examiner to see the patient's eye