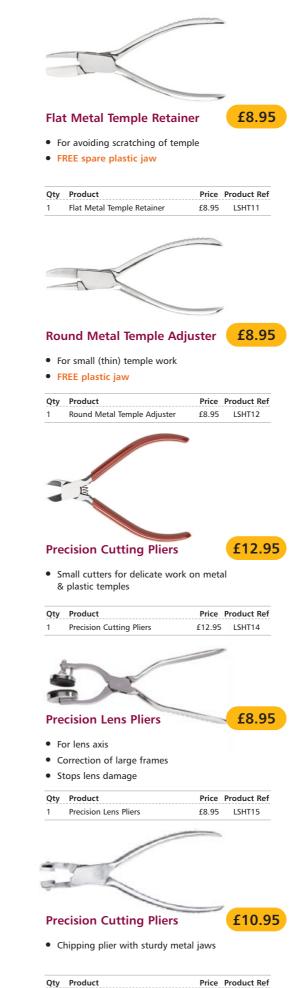

### Oculus UB4 Trial Frame **£339.95**

For many years the name Oculus & Trial Frame have been synonymous with quality & precision engineering, durability & accuracy.

- Allows for comfort of patient, & easy trial lens insertion due to spring mechanism
- Adjustments to axis, cyl, pd, & bridge can be carried out efficiently
- Material of trial frame made so that it can also be ultrasonically cleaned

| Qty | Product    | Price   | Product Ref |
|-----|------------|---------|-------------|
| 1   | Oculus UB4 | £339.95 | LS101       |

Lens or Trial Set

### **Spare Parts Oculus UB4 Trial Frame**

| Qty | Product                                             | Price  | Product Ref |
|-----|-----------------------------------------------------|--------|-------------|
| 1   | Pack of 3 assorted Oculus UB4 bridges               | £19.95 | LSOB        |
| 1   | Grey Oculus UB4 bridge                              | £7.95  | LSOB1       |
| 1   | Blue hard Oculus UB4 bridge                         | £7.95  | LSOB2       |
| 1   | Blue soft Oculus UB4 bridge                         | £7.95  | LSOB3       |
| 1   | Adjustable Oculus UB4 bridge rack including screw   | £15.95 | LSOB4       |
| 1   | A pair of Oculus UB4 segments                       | £6.95  | LSOB5       |
| 1   | A pair of round surface blue balls                  | £14.95 | LSOB6R      |
| 1   | Blue ball for bridge fitting                        | £8.95  | LSOB6RBG    |
| 1   | A pair of round surface balls with one flat surface | £14.95 | LSOB6F      |
| 1   | Oculus UB4 right temple                             | £85.00 | LSORT       |
| 1   | Oculus UB4 left temple                              | £85.00 | LSOLT       |

### **Oculus Universal Trial Frame**

- Quality, Reliability, Very Popular
- ٠ Bridge, Pupil Distance & temples all adjustable

### Spare Oculus Universal Black Bridge

£16.95

£16.95

Qty Product Price Product Ref Oculus Universal £250 LS101A Oculus Universal Black Bridge £16.95 LSOB7 See pages 6, 7, 8 & 11, special offer on Oculus UB4 & Oculus Universal when you buy a Volk Lens or Trial Set

**Oculus Adult's** £175 1/2 Eye Trial Frame

- Adjustable bridge & temple
- Metal & Plastic material
- Adjustable PD 59 67mm
- Dropcell for 3 pairs of lenses

### Spare Oculus Adult's 1/2 Eye Bridge

| Qty | Product                           | Price  | Product Ref |
|-----|-----------------------------------|--------|-------------|
| 1   | Oculus Adult 1/2 Eye              | £175   | LS101C      |
| 1   | Spare Oculus Adult 1/2 Eye Bridge | £16.95 | LSOB8       |