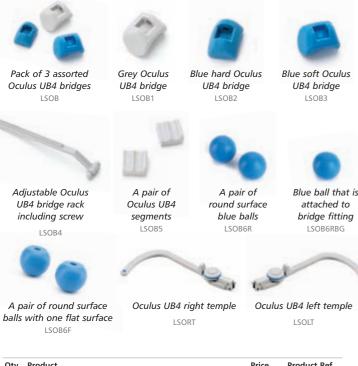

### **Spare Parts Oculus UB4 Trial Frame**

| Qty | Product                                             | Price  | Product Ref |
|-----|-----------------------------------------------------|--------|-------------|
| 1   | Pack of 3 assorted Oculus UB4 bridges               | £19.95 | LSOB        |
| 1   | Grey Oculus UB4 bridge                              | £7.95  | LSOB1       |
| 1   | Blue hard Oculus UB4 bridge                         | £7.95  | LSOB2       |
| 1   | Blue soft Oculus UB4 bridge                         | £7.95  | LSOB3       |
| 1   | Adjustable Oculus UB4 bridge rack including screw   | £15.95 | LSOB4       |
| 1   | A pair of Oculus UB4 segments                       | £6.95  | LSOB5       |
| 1   | A pair of round surface blue balls                  | £14.95 | LSOB6R      |
| 1   | Blue ball for bridge fitting                        | £8.95  | LSOB6RBG    |
| 1   | A pair of round surface balls with one flat surface | £14.95 | LSOB6F      |
| 1   | Oculus UB4 right temple                             | £85.00 | LSORT       |
| 1   | Oculus UB4 left temple                              | £85.00 | LSOLT       |