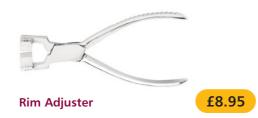

Pliers**





£8.95

**Round & Flat Snipe** 

• For pad-arm & temple work

| Qty | Product            | Price | Product Ref |
|-----|--------------------|-------|-------------|
| 1   | Round & Flat Snipe | £8.95 | LSHT2       |



• For various adjustments



• For different adjustments



| Qty | Product | Price | Product Re |
|-----|---------|-------|------------|
| 1   | Peening | £8.95 | LSHT5      |



| Qty | Product        | Price | Product Re |
|-----|----------------|-------|------------|
| 1   | Joint Retainer | £8.95 | LSHT6      |



### Pad Adjustment Retainer

• For retention of pad and arm during adjustment

| Qty | Product                 | Price | Product Ref |
|-----|-------------------------|-------|-------------|
| 1   | Pad Adjustment Retainer | £8.95 | LSHT7       |



• For metal & plastic adjustments • FREE spare set of plastic jaws



• For metal & plastic adjustments • FREE spare set of plastic jaws



| Qty | Product               | Price | Product Ref |
|-----|-----------------------|-------|-------------|
| 1   | Metal Temple Retainer | £8.95 | LSHT10      |



**Pliers** 

| riouuci                  | FIICE  | FIGUACE REF |
|--------------------------|--------|-------------|
| Precision Cutting Pliers | £10.95 | LSHT16      |
|                          |        |             |

1



### Job Trays, Screwdrivers, Files & Tweezers

### Bright Job Trays From £2.15 each

6 Assorted Colours for a 6 Day Week

- Strong durable plastic
- Size 45 x 170 x 244
- Insert space for patient details

| Qty | Product     | Price | Product Ref |
|-----|----------