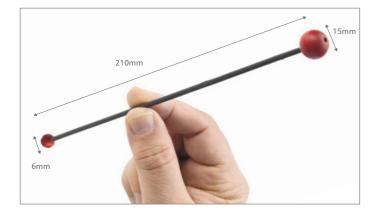

### Cross Cylinder

- Powers -0.25 & -0.50
- Powers stamped clearly on lens ٠
- ٠ Non scratch case also provided
- Single Powers can be ordered

| Qty  | Product              | Price  | Product Ref |
|------|----------------------|--------|-------------|
| 1 pr | Cross Cylinder       | £17.95 | LS113       |
| 1    | Cross Cylinder 0.25D | £10.95 | LS114       |
| 1    | Cross Cylinder 0.50D | £10.95 | LS115       |
| 1    | Cross Cylinder 0.75D | £10.95 | LS115A      |
| 1    | Cross Cylinder 1.00D | £10.95 | LS115B      |

| Qty  | Product              | Price  | Product Ref |
|------|----------------------|--------|-------------|
| 1 pr | Cross Cylinder       | £17.95 | LS113       |
| 1    | Cross Cylinder 0.25D | £10.95 | LS114       |
| 1    | Cross Cylinder 0.50D | £10.95 | LS115       |
| 1    | Cross Cylinder 0.75D | £10.95 | LS115A      |
| 1    | Cross Cylinder 1.00D | £10.95 | LS115B      |