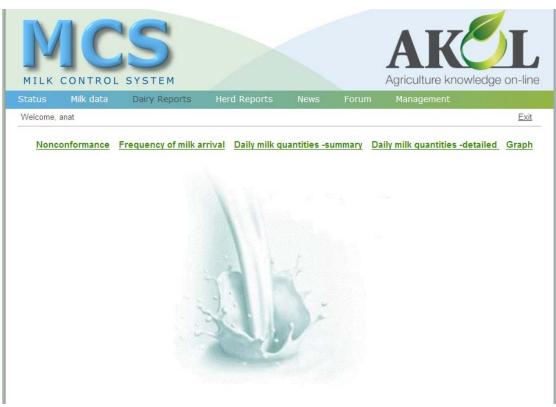

#### Graphs

Default for last year, but there is an option to choose from another year to some year and click "View".

It is the graphs of: Milk Amount Summary, Fat Amount and % Summary, Protein Amount and % Summary, Somatic Cells %, Bacterium %.