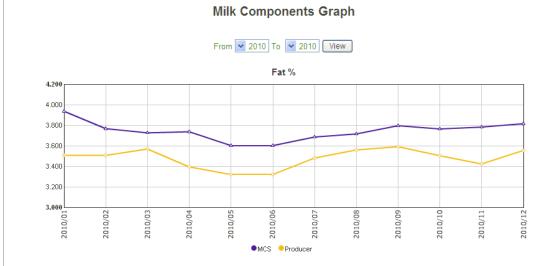

## Milk Components Graph

Default for last year, but there is an option to choose from another year to some year and click "View".

It is the graphs of: Fat, Protein, Somatic(SCC), Bacteria.