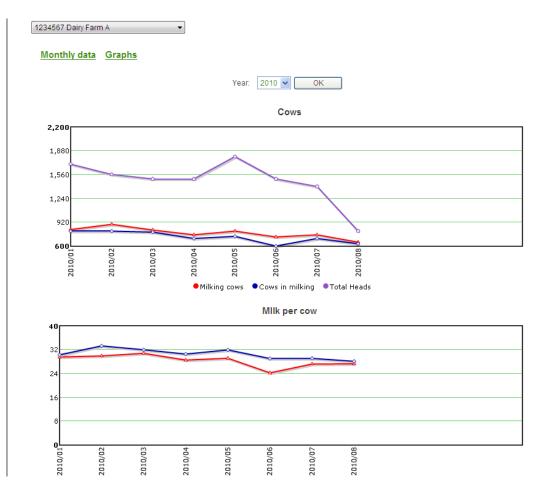

0   | 1,500   | 1,400   | 800     |   |    |    |    |
| Milking cows                           | 820     | 890     | 815     | 750     | 800     | 720     | 750     | 650     |   |    |    |    |
| Cows in milking                        | 800     | 800     | 785     | 700     | 730     | 600     | 700     | 630     |   |    |    |    |
| Yield                                  | 750,000 | 744,000 | 777,150 | 640,000 | 721,000 | 522,000 | 630,000 | 548,100 |   |    |    |    |
| Daily milk average per milking cows    | 29.5    | 29.9    | 30.8    | 28.4    | 29.1    | 24.2    | 27.1    | 27.2    |   |    |    |    |
| Daily milk average per cows in milking | 30.2    | 33.2    | 31.9    | 30.5    | 31.9    | 29.0    | 29.0    | 28.1    |   |    |    |    |

Monthly data of herd.

# Graphs: