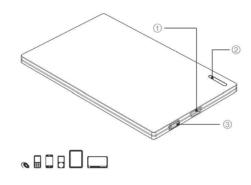

### E. Parts & Controls

- 1. Charging Input/Output
- 2. Power Reserve Indicator
- 3. On/Off Button