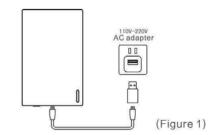

#### **Charging the Super Slim Battery Pack:**

- Insert included Micro-USB cable into Charging Input (part #1)
- Connect included Micro-USB cable to USB adapter head
- Plug USB adapter head into PC or laptop device
- Alternatively, connect USB adapter head to AC wall outlet adapter, and plug into wall outlet
- Alternatively, connect USB adapter head to car USB adapter, then plug into car cigarette lighter/ power charging socket