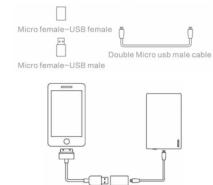

## Using the Super Slim Battery Pack:

Note: The Super Slim Battery Pack can provide power for most mobile devices using DC 5v charging draw. To connect, you will need a female-female micro-USB to USB adapter.

- Insert included Micro-USB cable into Charging Output (part #1)
- Connect included Micro-USB cable to USB adapter head
- Connect standard cable of device you wish to charge to USB adapter head
  Plug device cable into device; the Super Slim Battery
- Pack will supply charge immediately