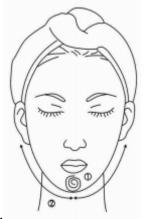

**ILLUSTRATIN of OPERATION** 

**FACE** 

Treated time: 30 minutes

XII

- 1. Massage the mandible center in circles to produce deep heat.
- 2. Massage lower jaw in lines.

- 3. Massage the triangle zone of both sides of the face in circles.
- 4. Massage from jaw to angulus oris to ear in lines.