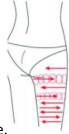

## **BACK**

Treated time: 20 to 30 minutes

1. First by come-and-go, pushing the bladder nerve 2 to 3 times.

- 2. Circling by anticlockwise to stimulate the underarm lymph node.
- 3. On the back, by anticlockwise circling, can help to decompose the

fatness.

4. Using lymph drainage gesture, pull the toxin to the lymph node, can help

improving the back curve.