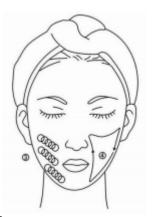

**ILLUSTRATIN of OPERATION** 

**FACE** 

Treated time: 30 minutes

XII

- 1. Massage the mandible center in circles to produce deep heat.
- 2. Massage lower jaw in lines.

- 3. Massage the triangle zone of both sides of the face in circles.
- 4. Massage from jaw to angulus oris to ear in lines.