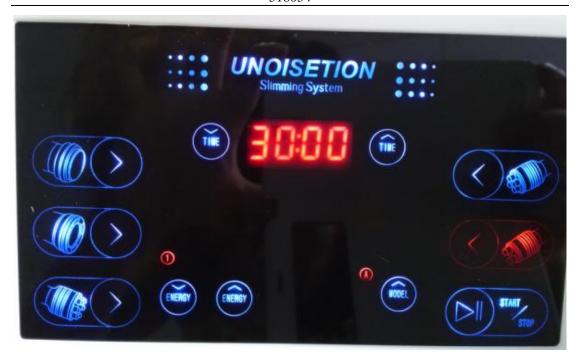

### 3.2 40K Unoisetion

2.1 Press button then login 40k unoisetion function display,please see the following:

- 2.2 Please click to set working time.
- 2.3 Please click to increase or decrease the ENERGY
- 2.4 Please click to chose working model.
- 2.5 Please click to start or pause function.

## 3.4 Sextupole 3D RF

Add: RM406, F4, #6 Bldg, zhongxin Industry city, Chuangye Rd, Nansha Distr, Shenzhen, China 518054

3.4.1 Press button then login Sextupole RF operation display.

- 3.4.2 Please click to set working time.
- 3.4.3 Please click to increase or decrease the ENERGY
- 3.4.4 Please click to chose working model.
- 3.4.5 Please click to start or pause function.

## 3.5 Quadrupole RF

3.5.1 Press button then login Quadrupole Radio Frequency operation display

Tel: 86-15012486303 Email: sales@mychway.com Fax:86755-8636 8550 Http://www.mychway.com

Add: RM406, F4, #6 Bldg, zhongxin Industry city, Chuangye Rd, Nansha Distr, Shenzhen, China 518054