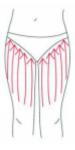

### **THIGH**

Treated time: 30 minutes

- 1. From down to upper, pushing to the groin to dredge the lymph.
- 2. From down to upper, circling push by anticlockwise can help decomposing

fatness.

- 3. Also can push by come-and-go to decompose fatness.
- 4. Pull from the knee and muscle texture to upper, can improve the curve.