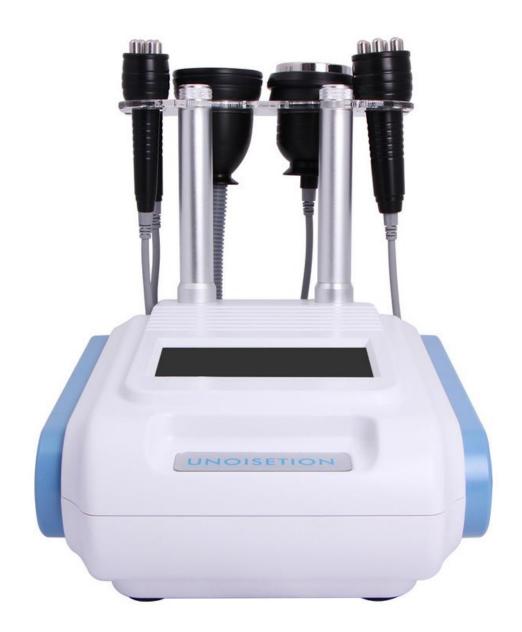

## **Package Including**

- 1 x Host
- 1 x Uoisetion 40K Cavitation Head
- 1 x Sextupolar 3D RF Head
- 1 x Bipolar 3D RF Head
- 1 x Quadrupolar 3D RF Head
- 1 x Quadrupole RF with Vacuum Head
- 1 x Holder
- 1 x Power Supply Cord (Both 110v and 220v voltage (frequency: 50/60Hz) version are available. Also we stock the USA, UK, AU, EU plug to suit for the country all over the world.)

### 3.1 Before operation

- 1.1 Please connect all parts well
- 1.2 Please connect power cord with power supply
- 1.3 Run on the machine
- 1.4 Then will be enter this screen below

Email: sales@mychway.com H