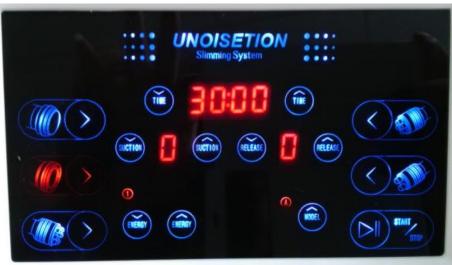

## 3.3 Quadrupole RF Vacuum

button then login Quadrupole RF Vacuum operation display

- 3.3.2 Please click to set working time.
- 3. 3.3 Please click to increase or decrease the ENERGY
- 3.3.4 Please click to chose working model.
- 3.3.5 Please click and to adjust the suction and release.

(Please set working time of suction 2 times than release suction, if not, u many cannot feel the suction)

3.3.6 Please click to start or pause function.