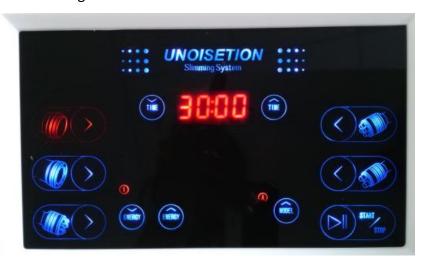

## 3.4 Sextupole 3D RF

Add: RM406, F4, #6 Bldg, zhongxin Industry city, Chuangye Rd, Nansha Distr, Shenzhen, China 518054

3.4.1 Press button then login Sextupole RF operation display.

- 3.4.2 Please click to set working time.
- 3.4.3 Please click to increase or decrease the ENERGY
- 3.4.4 Please click to chose working model.
- 3.4.5 Please click to start or pause function.

## 3.5 Quadrupole RF

3.5.1 Press button then login Quadrupole Radio Frequency operation display

Tel: 86-15012486303 Email: sales@mychway.com Fax:86755-8636 8550 Http://www.mychway.com

Add: RM406, F4, #6 Bldg, zhongxin Industry city, Chuangye Rd, Nansha Distr, Shenzhen, China 518054