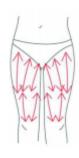

### **THIGH**

Treated time: 30 minutes

- 1. From down to upper, pushing to the groin to dredge the lymph.
- 2. From down to upper, circling push by anticlockwise can help decomposing

fatness.

- 3. Also can push by come-and-go to decompose fatness.
- 4. Pull from the knee and muscle texture to upper, can improve the curve.