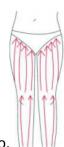

### **THIGH**

Treated time: 30 minutes

- 1. From down to upper, pushing to the groin to dredge the lymph.
- 2. From down to upper, circling push by anticlockwise can help decomposing

fatness.

- 3. Also can push by come-and-go to decompose fatness.
- 4. Pull from the knee and muscle texture to upper, can improve the curve.