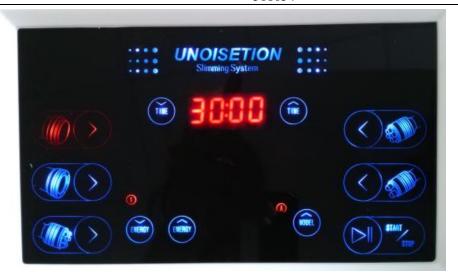

### 3.2 40K Unoisetion

2.1 Press button then login 40k unoisetion function display,please see the following:

- 2.2 Please click to set working time.
- 2.3 Please click to increase or decrease the ENERGY
- 2.4 Please click to chose working model.
- 2.5 Please click to start or pause function.

Email: sales@mychway.com

Add: RM406, F4, #6 Bldg, zhongxin Industry city, Chuangye Rd, Nansha Distr, Shenzhen, China

518054