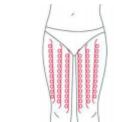

### **THIGH**

Treated time: 30 minutes

- 1. From down to upper, pushing to the groin to dredge the lymph.
- 2. From down to upper, circling push by anticlockwise can help decomposing

fatness.

- 3. Also can push by come-and-go to decompose fatness.
- 4. Pull from the knee and muscle texture to upper, can improve the curve.