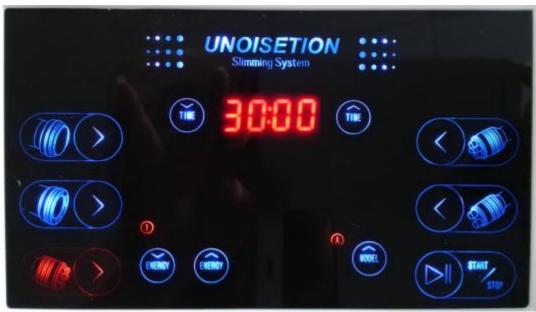

### 3.2 40K Unoisetion

2.1 Press button then login 40k unoisetion function display,please see the following:

- 2.2 Please click to set working time.
- 2.3 Please click to increase or decrease the ENERGY
- 2.4 Please click to chose working model.
- 2.5 Please click to start or pause function.

Email: sales@mychway.com

Add: RM406, F4, #6 Bldg, zhongxin Industry city, Chuangye Rd, Nansha Distr, Shenzhen, China

518054