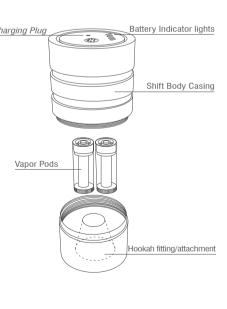

through the sides

Using the included sealing rings (if needed), make sure the cylinder connector at the head of your hookah and the bottom of the Shift are connected tightly, letting no air

3. Making sure all connections in the system are air tight,

you can begin to puff on the hose of your hookah as you

normally would. The air pressure sensor in the *Shift* unit will turn on and begin to prime the Vapor Pods. After 2-3

"warm up puffs" the system will be ready.