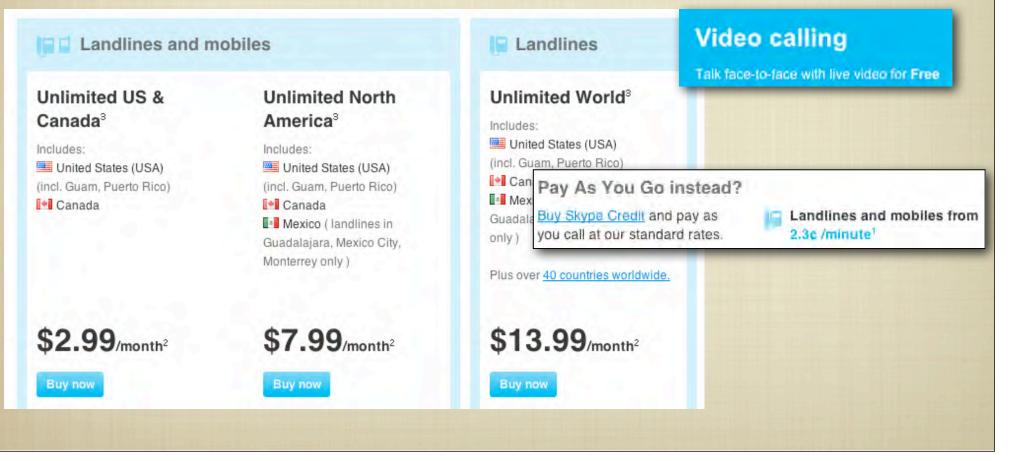

# Skype - www.skype.com

If you have your own computer or are allowed to use someone else's who has broadband why not try free internet phone calls between two computers?