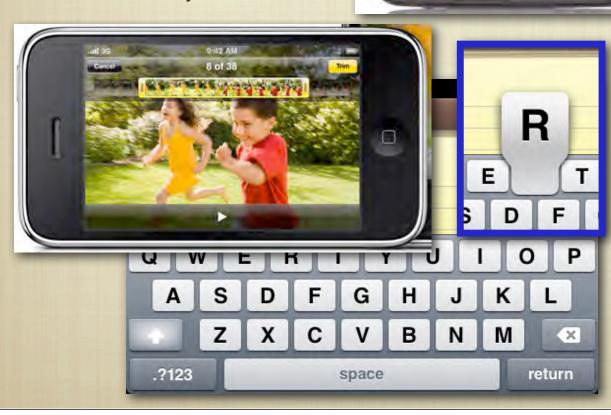

Keyboards or screens? While you can use the numeric/phone pad of a cell phone to enter data, other phones have small keyboards or the screen can be a keyboard.

09 00

ENLE

12 (4) 20 (40 (67 (48)

( To) ( To) ( C) ( TO) ( (C) ((C) ((C)