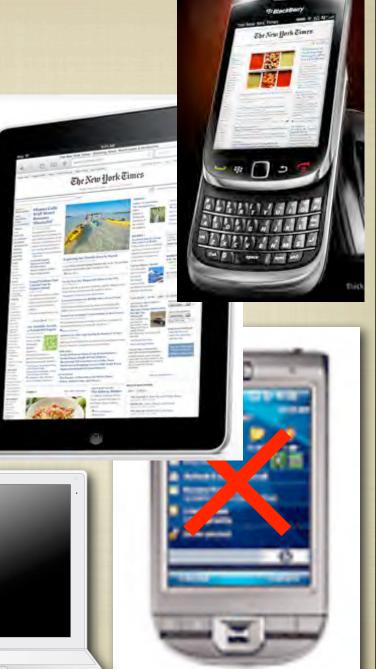

# Using Technology to Help with Memory

PDA's - Personal Digital Assistants

6 65 in

- Cell Phones/Smartphones
- Advanced MP3 players
- Netbooks and Pad computing

10.3 in

- While it is probably out of date this book may help.
- Some techniques are applicable to smartphones, pad computing etc.

Games- help us chill out and or exercise our minds

- PDA's Personal Digital Assistants
  - Palm Pilots, Windows CE-based PDA's what has happened??
  - PDA's are very hard to find Palm had temporarily stopped production of PDA's but not it's phones.
  - PDA's (good ones) now cost more than cell phones.
  - Cell phones/Smartphones/MP3 players have many if not most of the functionality of PDA's.
  - Many more people have/need cell phones and don't want another device.
  - More than likely, PDA's are a dying breed. PDA functions are now integrated into cell phones and some MP3 players.

PDA's - Personal Digital Assistants

Prices - Are quite high, cell phones are actually cheaper up front in some cases. Some CP's may be more expensive on the back-end.

- Cell phones have been evolving over time
- The first ones were very simple and would maintain a list of phone numbers and names.
- Some time after that PDA's and MP3 players arrived.
- After that, we saw convergence with Palm's cell phone PDA.
- We are now in the era of that convergence. While there are still simple cell phones, there are many that are hybrids: MP3/video/cell phone/organizer.

- For the BIAOH conference we have some recommendations:
  - Affordable The phone and the plan need to be affordable over the long and short-term
  - Software The phone needs to have a calendar and an alarm clock. This is tremendously useful for appointments and for taking medicine.
  - Screen size The screen needs to be big enough for the person using it. Many cell phone screens are TOO tiny to be useful for calendars and alarm clocks. Be sure to test out the cell phone for a while and make sure that you are comfortable with it.

- For the BIAOH conference we have some recommendations:
  - Ease of use What good are features if they are a pain to use. If you find that you have to "live" in the user manual to get anything done, go find an easier one. Good cell phone design includes making the cell phone easy to use.
  - Spend time with the phone and make sure that it works for you! Ask lots of questions and make sure that the answers check out. Make the salesperson show the features to you and how they work. Make sure that you can "work" those features for yourself.
  - Read up on the reliability of the phone you are interested in.