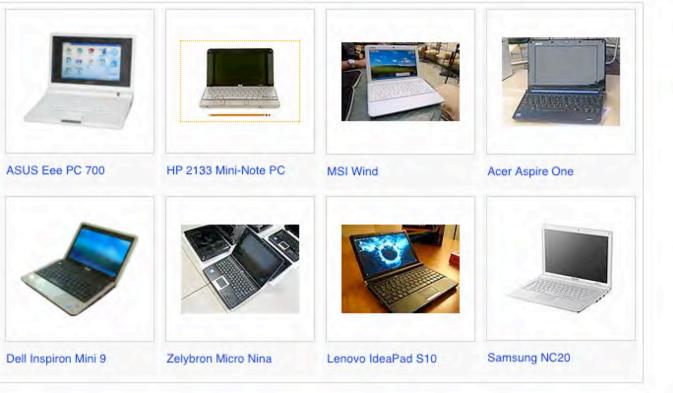

## Netbooks

- What are they?
- They are tiny laptops that cost less than \$400 typically
- Affordable and portable computing
- Great alternative to expensive and big laptops and desktops
- Some have 3G broadband built-in. \$60/mo