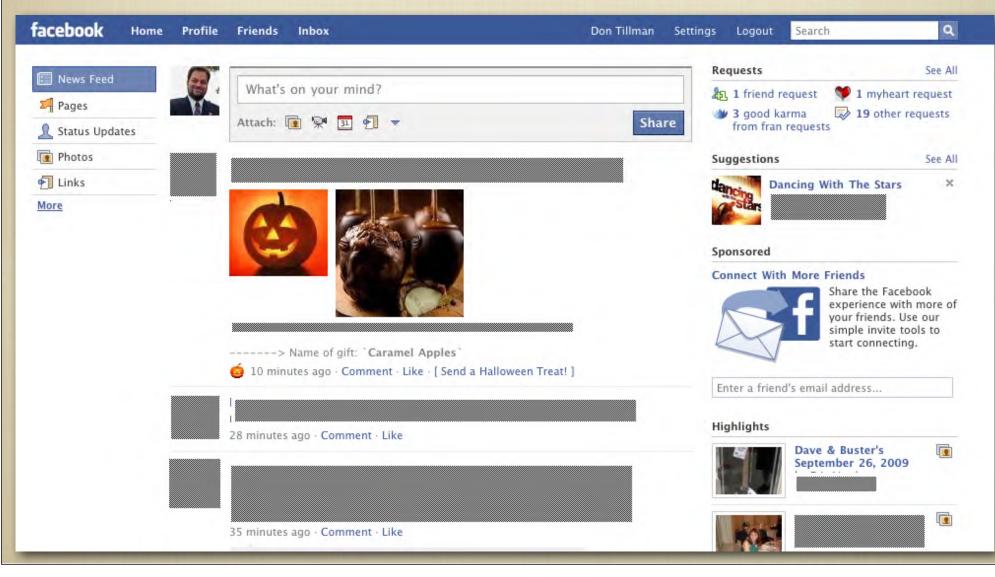

### Facebook- www.facebook.com

| acebook                          | Home     | Profile | Friends | Inbox                                 |                                                   | Don Tillman      | Settings | Logout  | Search | ۹ |
|----------------------------------|----------|---------|---------|---------------------------------------|---------------------------------------------------|------------------|----------|---------|--------|---|
| -                                | ***      |         | Don     | Tillman                               |                                                   |                  |          |         |        |   |
| 1                                |          | 1       | Wall    | Info Photos                           | Boxes +                                           |                  |          |         |        |   |
| J.                               |          | -       |         |                                       |                                                   |                  |          |         | 1      |   |
|                                  |          | - The   | Wha     | at's on your mind?                    |                                                   |                  |          |         |        |   |
|                                  | ) r      |         | Attac   | h: 💽 🗭 🗷 🕶                            |                                                   |                  |          | Share   |        |   |
| View Photos of M                 | le (5)   |         |         |                                       |                                                   |                  | a        | Options |        |   |
| Edit My Profile                  |          |         |         | RECENT ACTIVITY                       |                                                   |                  |          |         |        |   |
|                                  |          |         |         | La Don and S more succession          | are now friends. · Commo                          | ant - Like       |          |         |        |   |
| Write something                  | about yo | urself. |         | Don commented                         | on link.                                          |                  |          |         |        |   |
|                                  |          | 0       |         |                                       | on memory link.                                   |                  |          |         |        |   |
| Information                      |          | -       |         | 6 more similar st                     |                                                   |                  |          |         |        |   |
| Relationship Stati<br>Married to | us:      |         |         |                                       | are now friends. Cor                              |                  | -        |         |        |   |
| Michelle Linet Til               | Iman     |         |         | 20 Don became a fa<br>1977-1984. · Co | an of You Weren't There: The His<br>omment - Like | story of Chicago | Punk     |         |        |   |
| Birthday:                        |          |         |         | bon and / mmmmm                       | are now friends C                                 | omment - Like    |          |         |        |   |
|                                  |          |         |         | 🔛 Don commented                       | on minimum s link.                                |                  |          |         |        |   |
| Friends                          |          |         |         | 📴 Don commented                       | on status.                                        |                  |          |         |        |   |
| 70 friends                       |          | See All |         |                                       | on management status.                             |                  |          |         |        |   |
|                                  |          | -       |         | 2 Don and                             | are now friends Commo                             | ent - Like       |          |         |        |   |
|                                  | 1/ 2     | A Er    |         |                                       | are now friends. Commen                           | t - Like         |          |         |        |   |
|                                  | 1        | 48 L    |         | 2 more similar st                     |                                                   |                  |          |         |        |   |
|                                  | 1        | *****   |         | -                                     | I on Beth Tillman's status.                       |                  |          |         |        |   |
|                                  |          |         |         | Don commented                         | I on Beth Tillman's status.                       |                  |          |         |        |   |
| Roll                             |          |         |         | 41                                    |                                                   |                  |          |         |        |   |
|                                  |          | 1.6     |         |                                       | on means status.                                  |                  |          |         |        |   |
|                                  |          |         |         | Bon commented<br>3 more similar st    | on status.                                        |                  |          |         |        |   |
|                                  |          |         |         | 5 more similar st                     | tories                                            |                  |          |         |        |   |

### Facebook-www.facebook.com

| 🗐 News Feed      |                                 | Requests                                                                                                                                                                                                                                                                                                                                                                                                                                                                                                                                                                                                                                                                                                                                                                                                                                                                                                                                                                                        | See /       |
|------------------|---------------------------------|-------------------------------------------------------------------------------------------------------------------------------------------------------------------------------------------------------------------------------------------------------------------------------------------------------------------------------------------------------------------------------------------------------------------------------------------------------------------------------------------------------------------------------------------------------------------------------------------------------------------------------------------------------------------------------------------------------------------------------------------------------------------------------------------------------------------------------------------------------------------------------------------------------------------------------------------------------------------------------------------------|-------------|
| 2 Pages          | What's on your mind?            | ا المعاملة معاملة المعاملة معاملة معاملة معاملة مع | art reques  |
| L Status Updates | Attach: 💼 👾 📴 🗭 🔻               | Share 3 good karma from 19 other fran requests                                                                                                                                                                                                                                                                                                                                                                                                                                                                                                                                                                                                                                                                                                                                                                                                                                                                                                                                                  | er requests |
| 💽 Photos         |                                 | Suggestions                                                                                                                                                                                                                                                                                                                                                                                                                                                                                                                                                                                                                                                                                                                                                                                                                                                                                                                                                                                     | See /       |
| More             | 17 minutes ago · Comment · Like | Add as Friend                                                                                                                                                                                                                                                                                                                                                                                                                                                                                                                                                                                                                                                                                                                                                                                                                                                                                                                                                                                   |             |
|                  | 31 minutes ago · Comment · Like | Sponsored                                                                                                                                                                                                                                                                                                                                                                                                                                                                                                                                                                                                                                                                                                                                                                                                                                                                                                                                                                                       |             |
|                  |                                 | Be a fan. Get perks.                                                                                                                                                                                                                                                                                                                                                                                                                                                                                                                                                                                                                                                                                                                                                                                                                                                                                                                                                                            | -           |
| Applications 📑 👾 | 🏨 🗊 🖅 👌                         | 1• Chat (1)                                                                                                                                                                                                                                                                                                                                                                                                                                                                                                                                                                                                                                                                                                                                                                                                                                                                                                                                                                                     | 45          |