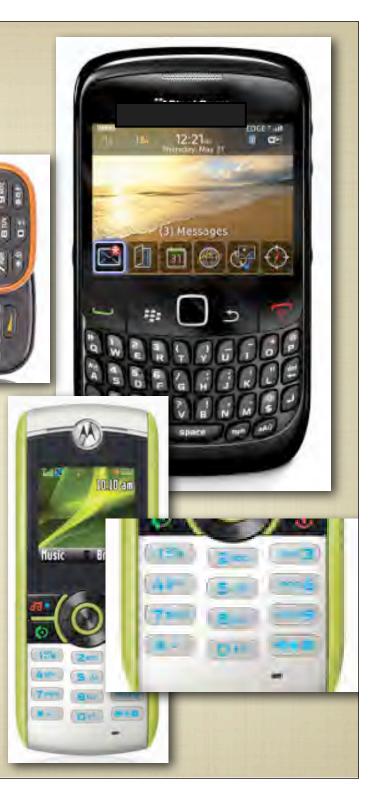

Keyboards or screens? While you can use the numeric/phone pad of a cell phone to enter data, other phones have small keyboards or the screen can be a keyboard.

09 00

ENLE

12 (4) 20 (40 (67 (48)

( To) ( To) ( C) ( TO) ( (C) ((C) ((C)

## Cell Phones/Smartphones

### Great news!

- Smartphones are all the rage now!
- There are many vendors:
  - Apple, Blackberry, Googlebased Android smartphones, LG, HTC, Samsung etc.
  - Just one year ago, there were really TWO smartphones out there. Now we have a great selection and better pricing!