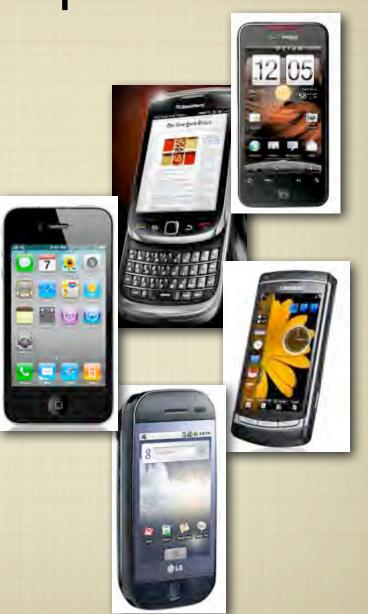

## Cell Phones/Smartphones

### Great news!

- Smartphones are all the rage now!
- There are many vendors:
  - Apple, Blackberry, Googlebased Android smartphones, LG, HTC, Samsung etc.
  - Just one year ago, there were really TWO smartphones out there. Now we have a great selection and better pricing!