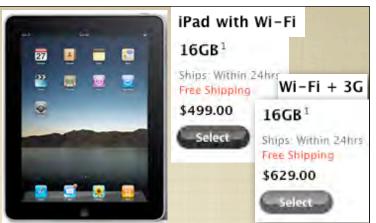

## Netbooks

- What are they?
- They are tiny laptops that cost less than \$400 typically
- Affordable and portable computing
- Great alternative to expensive and big laptops and desktops
- Some have 3G broadband built-in. \$60/mo