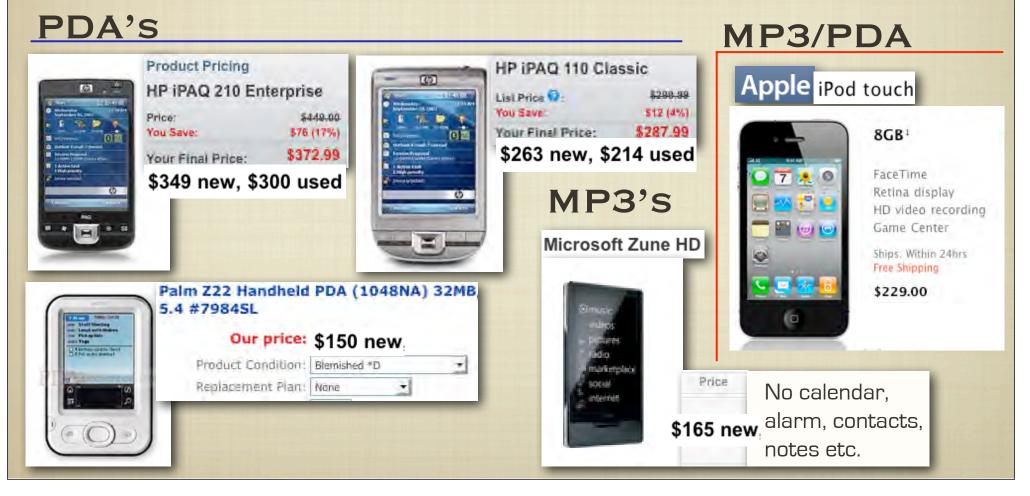

Games- help us chill out and or exercise our minds

- PDA's Personal Digital Assistants
  - Palm Pilots, Windows CE-based PDA's what has happened??
  - PDA's are very hard to find Palm had temporarily stopped production of PDA's but not it's phones.
  - PDA's (good ones) now cost more than cell phones.
  - Cell phones/Smartphones/MP3 players have many if not most of the functionality of PDA's.
  - Many more people have/need cell phones and don't want another device.
  - More than likely, PDA's are a dying breed. PDA functions are now integrated into cell phones and some MP3 players.

PDA's - Personal Digital Assistants

Prices - Are quite high, cell phones are actually cheaper up front in some cases. Some CP's may be more expensive on the back-end.

- Cell phones have been evolving over time
- The first ones were very simple and would maintain a list of phone numbers and names.
- Some time after that PDA's and MP3 players arrived.
- After that, we saw convergence with Palm's cell phone PDA.
- We are now in the era of that convergence. While there are still simple cell phones, there are many that are hybrids: MP3/video/cell phone/organizer.