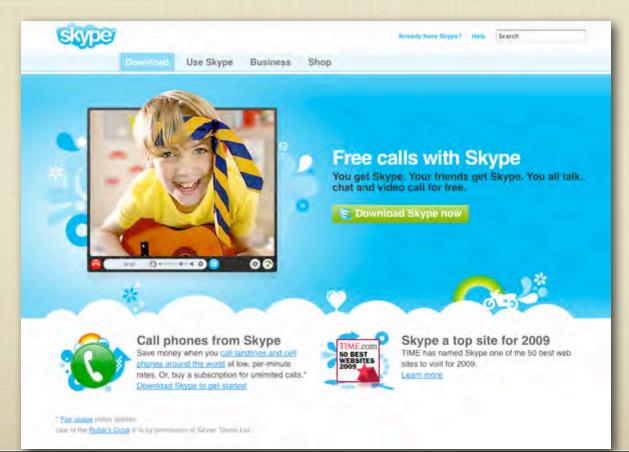

# Skype - www.skype.com

If you have your own computer or are allowed to use someone else's who has broadband why not try free internet phone calls between two computers?