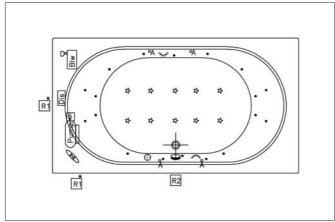

## **Massage Systems**

Aqua Soft Easy

If the bathtub is used without panels, the following airing and access windows should be applied:

- R1 Access window (min. 400x400 mm.)
- R1 Airing and access window (min. 400x400 mm.)
- R2 Access window (min. 400x400 mm.)
- R2 Airing and access window (min. 250x250 mm.)