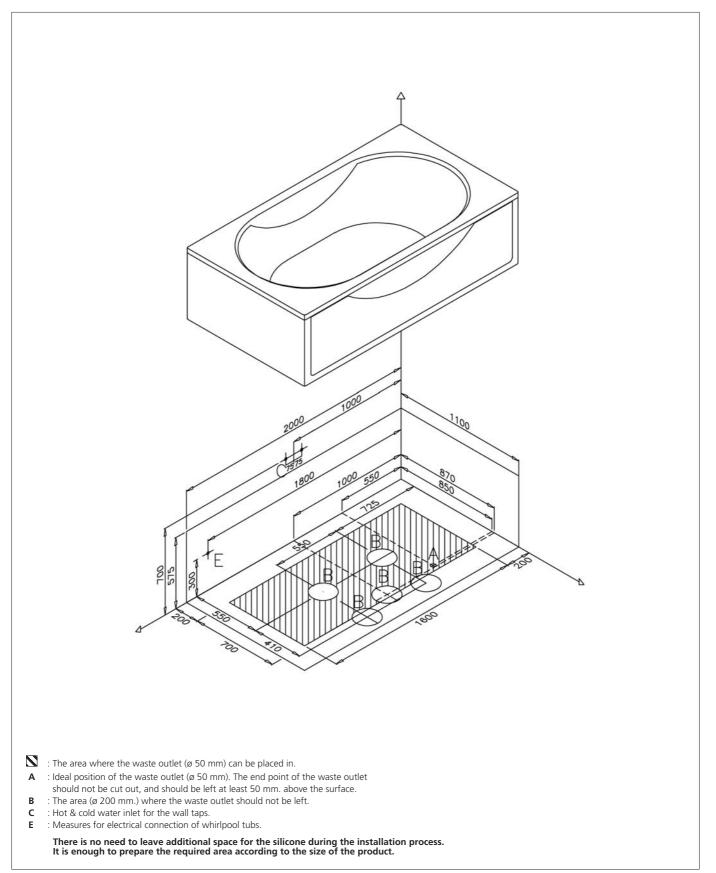

### **Points to Notice:**

- Elara is a symmetrical model. The siphone hole and siphone controlling handle are in the middle. Therefore, it is convenient for doubleended usage.
- An elbow and a waste connection hose of 50 mm. will be delivered with the product but an edge lath and other accessories are not included.
- The place where the product will be installed should be straight.
- An airing and access window should be left if the hydromassage bathtub is installed without panels.
- During the installation of the panels, the adjustment of the leg set should be carried out according to the height of the panel.
- The electronical system is running with 220 volt (with earth connection). For its connection a 3x2,5 mm. cable should be used.
- The product should be protected with an appropriate ampere fuse (for Duo Maxi System 20 ampere, for Duo Soft System 16 ampere, for Aqua Maxi and Aqua Soft Systems 10 ampere) and the amper fuse should be closed when it is not used.
- It is requested just to use wall taps with this product.
- The spout should be min 17 cm. if the faucets are installed to the wall.
- Handgrip application for this product is not available.
- For the cleaning of the acrylic bathtub look at the User Manual.
- Waste connection fuse, wall hangers and User Manual are delivered with the product.