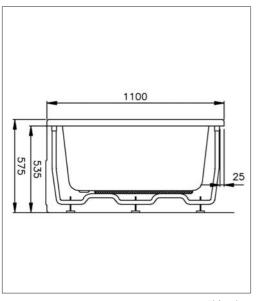

# **ELARA** 200x110 cm

| Size (cm)                 | : | 200x110                                    |
|---------------------------|---|--------------------------------------------|
| Height (cm)               | : | 58                                         |
| Weight (kg)               | : | 32                                         |
| Front Panel Weight (kg)   | : | 6                                          |
| Side Panel Weight (kg)    | : | 4                                          |
| Volume (lt)               | : | 340                                        |
| Available massage systems | : | Duo Max<br>Duo Soft<br>Aqua Ma<br>Aqua Sof |