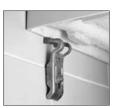

xi Aqua Maxi Aqua Soft Aqua Soft Easy

VitrA®

Plan

Side View

Detail A

Detail B

• As shown in Figure Plan, the wall hangers (details A-B) are used to fix the product to the wall. It is suggested to use the wall hangers to rigid the bathtub.