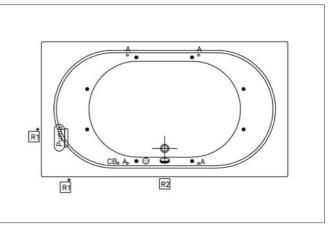

## **Massage Systems**

Aqua Soft Easy

If the bathtub is used without panels, the following airing and access windows should be applied:

- R1 Access window (min. 400x400 mm.)
- R1 Airing and access window (min. 400x400 mm.)
- R2 Access window (min. 400x400 mm.)
- R2 Airing and access window (min. 250x250 mm.)

placed under the hydromassage

bathtubs are connected to all legs.

| Pump | Pump                     | Dis                | Disinfection Tank Lid |
|------|--------------------------|--------------------|-----------------------|
|      | Electronic Control Panel | \$                 | Air Jets              |
| 7    | Transformer              |                    | Waste                 |
| Blw  | Blower                   | •                  | Water Jets            |
| ℃В   | Control Button           | •                  | Micro Water Jets      |
| A°   | Air Controller           | s <sup>yu</sup> re | Underwater Light      |
| РВ   | Push Button              | ٠                  | Water Suction Filter  |
|      |                          |                    |                       |