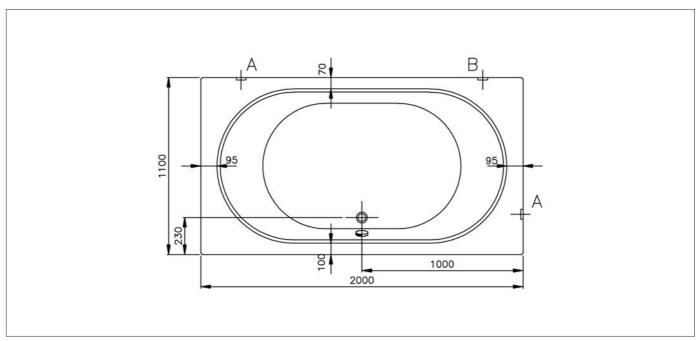

xi Aqua Maxi Aqua Soft Aqua Soft Easy

VitrA®

Plan

Side View

Detail A

Detail B

• As shown in Figure Plan, the wall hangers (details A-B) are used to fix the product to the wall. It is suggested to use the wall hangers to rigid the bathtub.