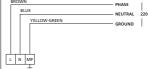

#### **IMPORTANT!**

- For the electrical connection of the hydromassage bathtubs, earth connection is necessary.
- The cable connection of the hyrdomassage bathtubs should be applied as shown in the Figure. • Check whether the yellow-green earth cables bound with the metal parts

placed under the hydromassage

bathtubs are connected to all legs.

| Pump | Pump                     | Dis                | Disinfection Tank Lid |
|------|--------------------------|--------------------|-----------------------|
|      | Electronic Control Panel | \$                 | Air Jets              |
| 7    | Transformer              |                    | Waste                 |
| Blw  | Blower                   | •                  | Water Jets            |
| ℃В   | Control Button           | •                  | Micro Water Jets      |
| A°   | Air Controller           | s <sup>yu</sup> re | Underwater Light      |
| РВ   | Push Button              | ٠                  | Water Suction Filter  |
|      |                          |                    |                       |