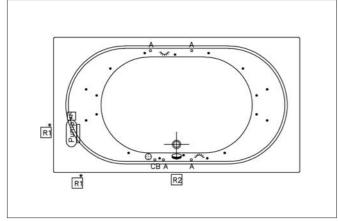

xi Aqua Maxi Aqua Soft Aqua Soft Easy

VitrA®

Plan

Side View

Detail A

Detail B

• As shown in Figure Plan, the wall hangers (details A-B) are used to fix the product to the wall. It is suggested to use the wall hangers to rigid the bathtub.

### **Points to Notice:**

- Elara is a symmetrical model. The siphone hole and siphone controlling handle are in the middle. Therefore, it is convenient for doubleended usage.
- An elbow and a waste connection hose of 50 mm. will be delivered with the product but an edge lath and other accessories are not included.
- The place where the product will be installed should be straight.
- An airing and access window should be left if the hydromassage bathtub is installed without panels.
- During the installation of the panels, the adjustment of the leg set should be carried out according to the height of the panel.
- The electronical system is running with 220 volt (with earth connection). For its connection a 3x2,5 mm. cable should be used.
- The product should be protected with an appropriate ampere fuse (for Duo Maxi System 20 ampere, for Duo Soft System 16 ampere, for Aqua Maxi and Aqua Soft Systems 10 ampere) and the amper fuse should be closed when it is not used.
- It is requested just to use wall taps with this product.
- The spout should be min 17 cm. if the faucets are installed to the wall.
- Handgrip application for this product is not available.
- For the cleaning of the acrylic bathtub look at the User Manual.
- Waste connection fuse, wall hangers and User Manual are delivered with the product.

## **Massage Systems**

Aqua Soft Easy

If the bathtub is used without panels, the following airing and access windows should be applied:

- R1 Access window (min. 400x400 mm.)
- R1 Airing and access window (min. 400x400 mm.)
- R2 Access window (min. 400x400 mm.)
- R2 Airing and access window (min. 250x250 mm.)