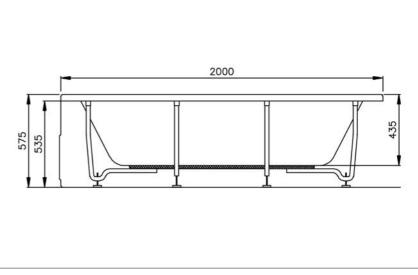

# **ELARA** 200x110 cm

| Size (cm)                 | : | 200x110                                    |
|---------------------------|---|--------------------------------------------|
| Height (cm)               | : | 58                                         |
| Weight (kg)               | : | 32                                         |
| Front Panel Weight (kg)   | : | 6                                          |
| Side Panel Weight (kg)    | : | 4                                          |
| Volume (lt)               | : | 340                                        |
| Available massage systems | : | Duo Max<br>Duo Soft<br>Aqua Ma<br>Aqua Sof |