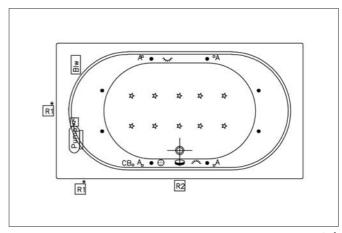

## **Massage Systems**

Aqua Soft Easy

If the bathtub is used without panels, the following airing and access windows should be applied:

- R1 Access window (min. 400x400 mm.)
- R1 Airing and access window (min. 400x400 mm.)
- R2 Access window (min. 400x400 mm.)
- R2 Airing and access window (min. 250x250 mm.)

Aqua Soft

placed under the hydromassage

bathtubs are connected to all legs.

| Pump | Pump                     | Dis                | Disinfection Tank Lid |
|------|--------------------------|--------------------|-----------------------|
|      | Electronic Control Panel | \$                 | Air Jets              |
| 7    | Transformer              |                    | Waste                 |
| Blw  | Blower                   | •                  | Water Jets            |
| ℃В   | Control Button           | •                  | Micro Water Jets      |
| A°   | Air Controller           | s <sup>yu</sup> re | Underwater Light      |
| РВ   | Push Button              | ٠                  | Water Suction Filter  |
|      |                          |                    |                       |