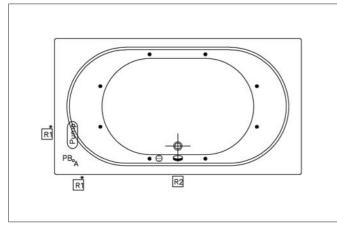

### **Points to Notice:**

- Elara is a symmetrical model. The siphone hole and siphone controlling handle are in the middle. Therefore, it is convenient for doubleended usage.
- An elbow and a waste connection hose of 50 mm. will be delivered with the product but an edge lath and other accessories are not included.
- The place where the product will be installed should be straight.
- An airing and access window should be left if the hydromassage bathtub is installed without panels.
- During the installation of the panels, the adjustment of the leg set should be carried out according to the height of the panel.
- The electronical system is running with 220 volt (with earth connection). For its connection a 3x2,5 mm. cable should be used.
- The product should be protected with an appropriate ampere fuse (for Duo Maxi System 20 ampere, for Duo Soft System 16 ampere, for Aqua Maxi and Aqua Soft Systems 10 ampere) and the amper fuse should be closed when it is not used.
- It is requested just to use wall taps with this product.
- The spout should be min 17 cm. if the faucets are installed to the wall.
- Handgrip application for this product is not available.
- For the cleaning of the acrylic bathtub look at the User Manual.
- Waste connection fuse, wall hangers and User Manual are delivered with the product.

## **Massage Systems**

Aqua Soft Easy

If the bathtub is used without panels, the following airing and access windows should be applied:

- R1 Access window (min. 400x400 mm.)
- R1 Airing and access window (min. 400x400 mm.)
- R2 Access window (min. 400x400 mm.)
- R2 Airing and access window (min. 250x250 mm.)