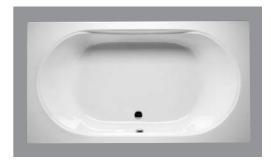

# **ELARA** 200x110 cm

| Size (cm)                 | : | 200x110                                    |
|---------------------------|---|--------------------------------------------|
| Height (cm)               | : | 58                                         |
| Weight (kg)               | : | 32                                         |
| Front Panel Weight (kg)   | : | 6                                          |
| Side Panel Weight (kg)    | : | 4                                          |
| Volume (lt)               | : | 340                                        |
| Available massage systems | : | Duo Max<br>Duo Soft<br>Aqua Ma<br>Aqua Sof |