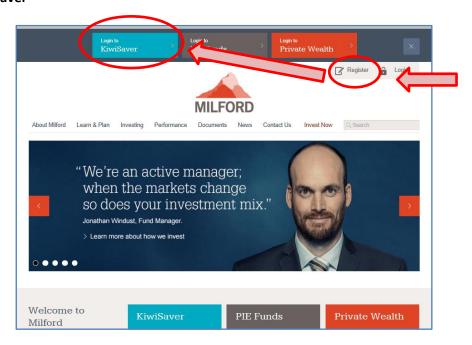

**First time users** will need to self-register to gain access to the Investor Online system. Please go to Step 2b if we have registered on your behalf.

**STEP 1**:On the Milford Asset Management home page please click on the Register icon and select **KiwiSaver** 