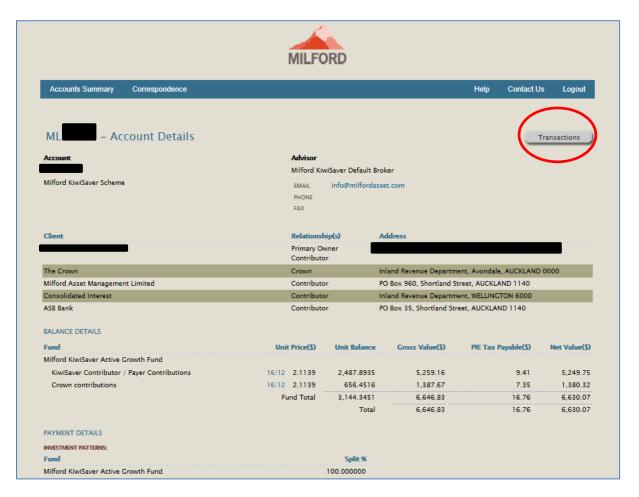

If you update your details online, please note you will not be able to see the change reflected in your account for 48 hours.

- **STEP 7:** To access your account in more detail please click on the ML account number under the Account Summary header.
- **STEP 8:** The below page is your Account Summary page. To view the transactions more clearly click on the Transactions button on the top right.