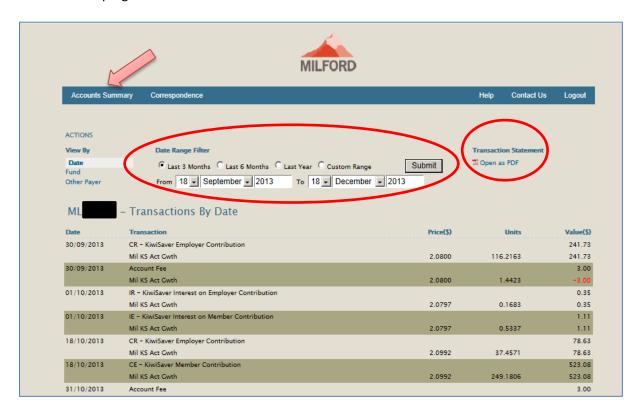

**STEP 10:** In the Transactions page you can select the date range you wish to view in the date boxes at the top of the page then clicking on the submit button. You can also export the whole statement into a PDF and view it on your computer by clicking on the Open as PDF link on the top right.

At any point to return to the summary page, click on the top left hand 'Account Summary' within the blue header line.

Should you make a deposit please note it will take three working days to view the transaction online. You would make a deposit on day one, it would show in our account on day two and we would then process the deposit; on day three the funds will be reflected in your account.