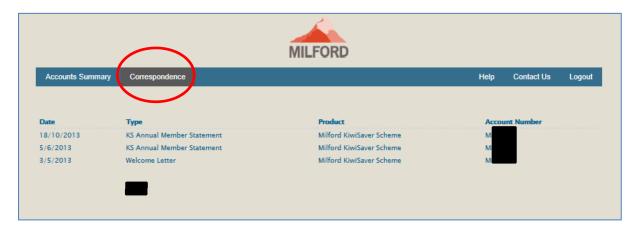

**STEP 11:** There is also a correspondence tab next to the Accounts Summary tab. When you click this tab copies of any correspondence sent to you are kept in this tab, for example your Tax statement.