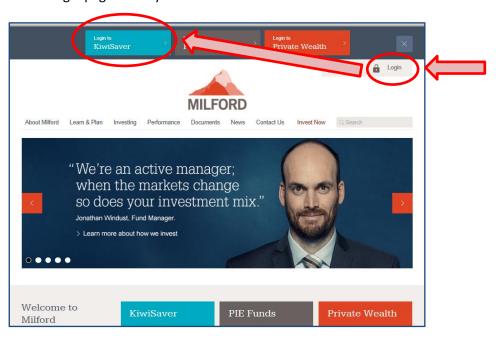

**STEP 2b:** We can also register on your behalf quite easily and are happy to assist you here. If we register on your behalf you will receive User ID and password information from us. In this instance, please click the Login icon on the homepage and select PIE Funds to be taken to the Login page directly.