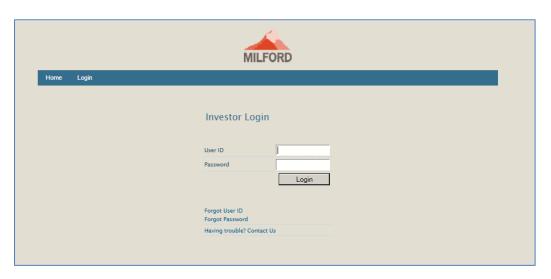

**STEP 3:** Once you have successfully self-registered or been registered and clicked on the icon shown above, the following screen will appear.

Please enter your User ID and password into the boxes on your screen. If you have been provided with a temporary password by us, you will need to enter this. You will then be taken to the below screen.