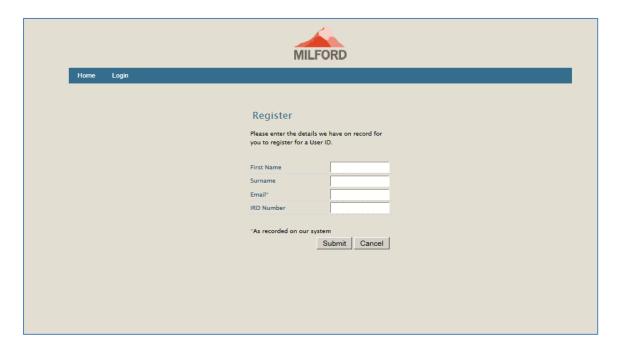

**STEP 2**: After clicking on the Registration link you will be taken to the page below. You need to submit your first and last name, IRD number (no dashes or additional zeros) and email address that you used on your application form.

You will need ready access to the email address used to register.

If you have issues with submitting this information please contact us on 09 921 4700 as we can register on your behalf and provide your User ID and a temporary password which you can then reset. If you did not record an email address on the application form you will need to contact Milford so we can register for you.