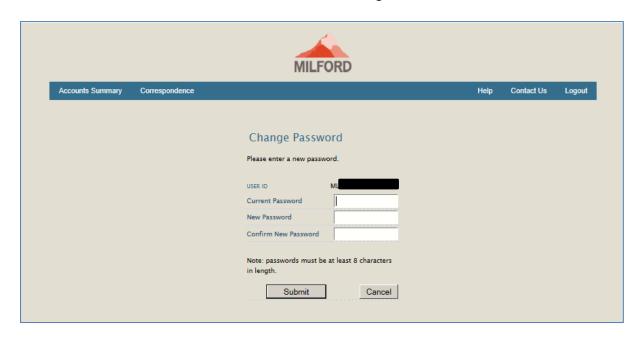

**STEP 4:** This screen prompts you to change your password. Please enter the current temporary password into the Current Password box, then set your new password in the below two New Password boxes. Passwords must be 8 characters in length minimum.