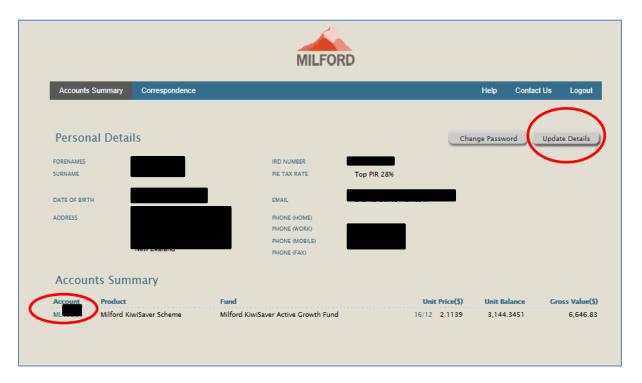

**STEP 5**: Once the Password has been changed, you will see the below screen confirming the password change. From here please click on 'Account Summary' to go to your account summary page

**STEP 6:** Once you click onto Account Summary you will be shown the below screen. Here you can check the personal details noted against your account. If you wish to change anything you can click on the update details button circled.

If you update your details online, please note you will not be able to see the change reflected in your account for 48 hours.

- **STEP 7:** To access your account in more detail please click on the ML account number under the Account Summary header.
- **STEP 8:** The below page is your Account Summary page. To view the transactions more clearly click on the Transactions button on the top right.