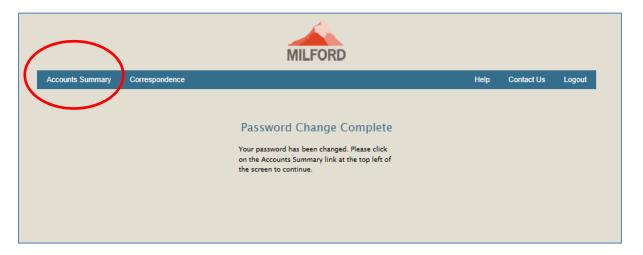

**STEP 5**: Once the Password has been changed, you will see the below screen confirming the password change. From here please click on 'Account Summary' to go to your account summary page

**STEP 6:** Once you click onto Account Summary you will be shown the below screen. Here you can check the personal details noted against your account. If you wish to change anything you can click on the update details button circled.