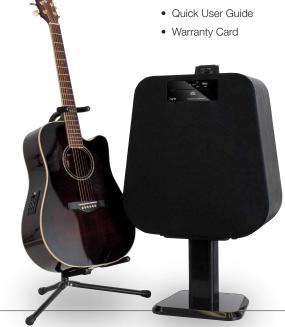

## NH-6500

Join the NYNE home audio revolution. With NH-6500's advanced acoustic technology never before has so much power and unsurpassed sound excellence been available in one unit.

Be prepared to revolutionize your lifestyle. NH-6500 is a professional-quality iPod®, iPhone® and iPad® docking tower compatible with Bluetooth® 2.1 A2DP and other protocols.

NH-6500 has the power and capability to exceed all your expectations for a home audio system. Listen to music from your mobile device, tune in to your favorite AM/FM station, or use your CD player and stroll down memory lane with those CDs you've been saving. With NH-6500 you can do all that, and more. There is auxiliary input for MP3 or other devices, video out for connection to your TV, and even a clock and alarm. By adding a guitar control which is sold separately, the NH-6500 also functions as a guitar amplifier.

Although NH-6500 is a work of art designed to harmonize perfectly with even the most stylish of homes, the real beauty can't be seen but must be heard. Using the most advanced acoustic technology, NH-6500 provides the ultimate in sound quality in an immersive listening experience. The pure acoustic excellence is channeled through dual woofers and dual tweeters, with a dedicated subwoofer that fills in the lows. NH-6500 uses wireless technology to banish old-style racks, stacks, and cumbersome wiring. It delivers a Sound Solution for home audio that suits your mobile lifestyle. NH-6500 – home audio redefined.

## NH-6500

Custom Designed Tower Housing in Black Wood Finish with Detachable Black Fabric Grill, Engineered for Optimum Sound Quality and Modern Design

- Universal Dock to Charge and Play iPod, iPhone and iPad, A2DP Bluetooth Allows You to Wirelessly Stream Music From Most Bluetooth Enabled Devices
- 3.5mm Stereo Aux-in Compatible with Most Phones, Tablets and MP3 Players
- Class II v2.1 Platform Compliant, 33ft Operating Range
- Bass Reflex Enclosure- Tuned with Dual High Output, Full-Range Drivers, Dual Dome Tweeters and a Subwoofer, NYNE Audio and Digital Signal Processing for Clean Best-In Class Stereo Sound, Bass and Treble Control
- Built-in Adjustable Support for Your iPod/iPhone/iPad
- Detachable Stand
- Built-in AM/FM Radio with up to 30 Presets
- USB/SD Memory Card Port: Connection Supporting Maximum of 8GB
- Digital Clock
- Single Alarm That Allows You to Wake Up to Your iPod, iPhone, iPad, Radio or Alarm Tone
- Composite and S-Video Output
- RCA Aux-in Audio Input at Rear Panel

## **ACCESSORIES**

- UL-Approved AC Adapter
- RCA-to-3.5mm Audio Cable
- Composite Video Cable
- Full-Function Remote Control
- 2 x AAA Batteries
- Base Stand Mounting Kit
- User Manual

www.nyne.com