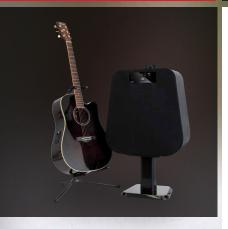

## NH-6500

Join the NYNE home audio revolution. With NH-6500's advanced acoustic technology never before has so much power and unsurpassed sound excellence been available in one unit.

Be prepared to revolutionize your lifestyle. NH-6500 is a professional-quality iPod®, iPhone® and iPad® docking tower compatible with Bluetooth® 2.1 A2DP and other protocols.

NH-6500 has the power and capability to exceed all your expectations for a home audio system. Listen to music from your mobile device, tune in to your favorite AM/FM station, or use your CD player and stroll down memory lane with those CDs you've been saving. With NH-6500 you can do all that, and more. There is auxiliary input for MP3 or other devices, video out for connection to your TV, and even a clock and alarm. By adding a guitar control which is sold separately, the NH-6500 also functions as a guitar amplifier.

Although NH-6500 is a work of art designed to harmonize perfectly with even the most stylish of homes, the real beauty can't be seen but must be heard. Using the most advanced acoustic technology, NH-6500 provides the ultimate in sound quality in an immersive listening experience. The pure acoustic excellence is channeled through dual woofers and dual tweeters, with a dedicated subwoofer that fills in the lows. NH-6500 uses wireless technology to banish old-style racks, stacks, and cumbersome wiring. It delivers a Sound Solution for home audio that suits your mobile lifestyle. NH-6500 – home audio redefined.

## NH-6500

Custom Designed Tower Housing in Black Wood Finish with Detachable Black Fabric Grill, Engineered for Optimum Sound Quality and Modern Design

- Universal Dock to Charge and Play iPod, iPhone and iPad, A2DP Bluetooth Allows You to Wirelessly Stream Music From Most Bluetooth Enabled Devices
- 3.5mm Stereo Aux-in Compatible with Most Phones, Tablets and MP3 Players
- Class II v2.1 Platform Compliant, 33ft Operating Range
- Bass Reflex Enclosure- Tuned with Dual High Output, Full-Range Drivers, Dual Dome Tweeters and a Subwoofer, NYNE Audio and Digital Signal Processing for Clean Best-In Class Stereo Sound, Bass and Treble Control
- Built-in Adjustable Support for Your iPod/iPhone/iPad
- Detachable Stand
- Built-in AM/FM Radio with up to 30 Presets
- USB/SD Memory Card Port: Connection Supporting Maximum of 8GB
- Digital Clock
- Single Alarm That Allows You to Wake Up to Your iPod, iPhone, iPad, Radio or Alarm Tone
- Composite and S-Video Output
- RCA Aux-in Audio Input at Rear Panel