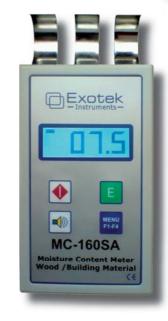

## **DATASHEET**

Moisture Content Meter for Wood and Building Material

MC-160SA

## **APPLICATIONS & FEATURES**

The new MC-160SA is a microprocessor-controlled hand-held instrument. It's reliable, easy to use and provides a faster and non-destructive evaluation of the moisture content of wood and building materials. The MC-160SA can be used in production or on construction sites for the control and inspection for the detection of water damage. In many cases is the relative humidity (RH) more meaningful. For this reason, the MC-160SA includes a software extension for the calculation and display of the RH-value of the moisture content of building materials.

## **Features:**

- Direct reading of moisture content in percent water or RH%
- Non destructive (causing no holes in the material under test)
- Auto power Off
- Adjustable Alarm Threshold
- Audio Alarm
- Hold Function