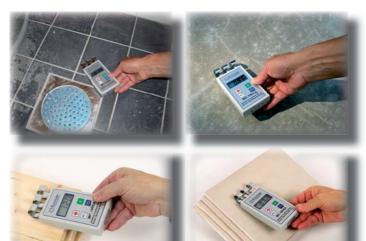

## **APPLICATIONS & FEATURES**

The new MC-160SA is a microprocessor-controlled hand-held instrument. It's reliable, easy to use and provides a faster and non-destructive evaluation of the moisture content of wood and building materials. The MC-160SA can be used in production or on construction sites for the control and inspection for the detection of water damage. In many cases is the relative humidity (RH) more meaningful. For this reason, the MC-160SA includes a software extension for the calculation and display of the RH-value of the moisture content of building materials.

| TECHNICAL SPECIFICATION                | MC-160SA                                                                                                                                                                                                                                                                                     |
|----------------------------------------|----------------------------------------------------------------------------------------------------------------------------------------------------------------------------------------------------------------------------------------------------------------------------------------------|
| INTENDED USERS                         | Wood treaters, furniture makers, floor and carpet fitters, builders, architects and inspectors for quality assurance. Anyone, who needs a professional quality tool to determine the exact value of moisture in wood and building materials, or the relative humidity in building materials. |
| MATERIALS                              | Ytong, Bricks, Wall tiles, Plaster, Eternit slab, Floor tiles, Sand, PVC/Linoleum on concrete, Concrete, concrete slab, Clinker. 230 different species of wood                                                                                                                               |
| MEASURING PRINCIPLE                    | Measurement of capacitive field, non-destructive.  Detection of dielectric changes due to the change of the moisture content in the material using a high frequency digital signal.                                                                                                          |
| MEASURING RANGE -<br>MOISTURE CONTENT  | Wood: 0-82.5% H <sub>2</sub> O (at 200 kg/m³)<br>Building material: 0-16% H <sub>2</sub> O (at E1)                                                                                                                                                                                           |
| MEASURING RANGE -<br>RELATIVE HUMIDITY | Building material: 0- 98% RH (at E0 - E5)                                                                                                                                                                                                                                                    |
| DENSITY RANGE WOOD:                    | 200-1100 kg/m³                                                                                                                                                                                                                                                                               |
| MEASURING ACCURACY                     | ±1%                                                                                                                                                                                                                                                                                          |
| MEASURING GROUPS                       | 16                                                                                                                                                                                                                                                                                           |
| SCANNING DEPTH                         | 50 mm                                                                                                                                                                                                                                                                                        |
| AUTOMATIC SHUT DOWN                    | Yes                                                                                                                                                                                                                                                                                          |
| BATTERY WARNING                        | Yes, status indication                                                                                                                                                                                                                                                                       |
| WORKING TEMPERATURE                    | -10°C/+60°C                                                                                                                                                                                                                                                                                  |
| DISPLAY                                | LCD graphical with back light                                                                                                                                                                                                                                                                |
| RESOLUTION                             | 0,1 %                                                                                                                                                                                                                                                                                        |
| CASING                                 | ABS Plastic                                                                                                                                                                                                                                                                                  |
| SENSOR                                 | Springy stainless steel, passivated                                                                                                                                                                                                                                                          |
| BATTERY                                | 9 V alkaline                                                                                                                                                                                                                                                                                 |
| CARRYING BAG                           | Artificial Leather                                                                                                                                                                                                                                                                           |
| SIZE (L x W x H)                       | 150 x 71 x 25 mm                                                                                                                                                                                                                                                                             |
| WEIGHT (INCL. BATTERY)                 | 150 g                                                                                                                                                                                                                                                                                        |
| WARRANTY                               | 2 Years                                                                                                                                                                                                                                                                                      |