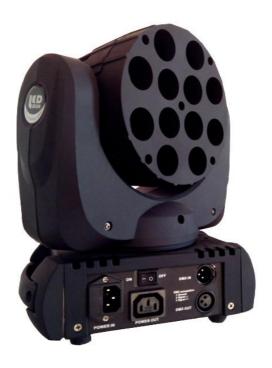

## LH-C018 12pcs 4in1 LED Beam Moving Head User Manual



### LEAHUA 广州丽华舞台灯光音响有限公司 GZ LEAHUA LIGHT LIMITED

This manual contains important information. Please read before operating fixture.

Add: A1 Building The Sixth Industrial Zone Zhu Gang Road Hongxing Shijing Town Baiyun District Guangzhou China.

Tel: +86 020-66292177 Fax: +86 020-66292177

#### 1 SECURITY TIPS

WARNING!!! To reduce the risk of fire, electric shock, or injury to persons, follow these important safety instructions:

- non-professionals, not to disassemble the light arbitrarily and lighting accessories inside.
- rated voltage range: AC110V-120V/60Hz or AC200V-240V / 50HZ (to be selected).
- not beam irradiate the flammable materials, flammable materials and the lamp should be maintained at least 1M over the distance.
- lamps used in ambient temperature: -15  $^{\circ}$ C -