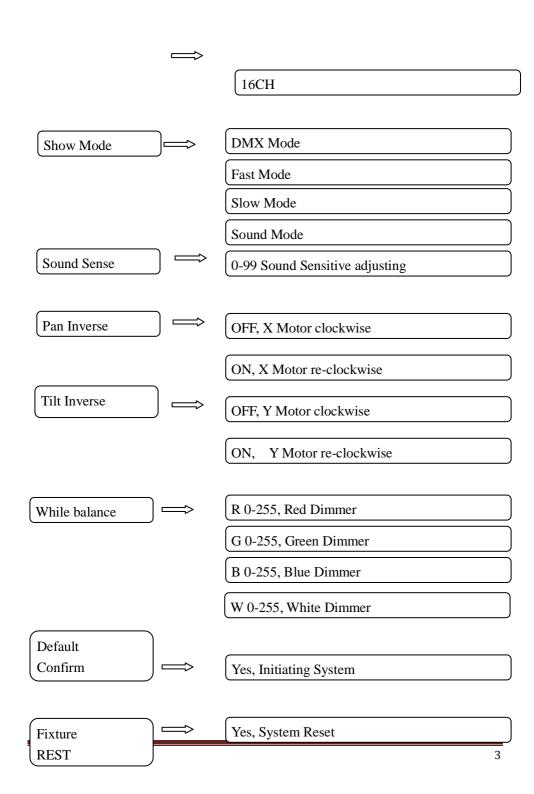

RGBW LED

3.Lifespan: 100000 hours

**4.Color:** RGBW four-color 4in1 **5.Lens:** 5 degree beam lens

**6.Counting positioning system:** double optical coupler, dual Holder

positioning

7.Driving mode: LED using constant current driver, Motor driven by

mute

8.Control mode: DMX512, Auto Program, master-slave control

9.Channel mode: 9/16 channel

**10.Cooling method:** using high thermal conductivity aluminum PCB, The high thermal conductivity aluminum, cooling fan, over-temperature protection

11.PAN / TILT: X630 /Y 240 degrees, fast running speed, Adjustable

speed.

12.Dimmer: 0-100% linear dimming

**13.Strobe:** 1-25 / sec

**14.Display:** LCD display

15. Working environment: indoor, -15 to 40 degrees

**16.IP rating:** IP20 **17.N.W.:** 5KG

#### 3 Board Instruction

#### Menu





#### 4 DMX CHANNEL SHEET

#### 16channels:

| Channel | Value   | Function                                   |  |  |
|---------|---------|--------------------------------------------|--|--|
| 1       | 0-255   | X motor                                    |  |  |
| 2       | 0-255   | Y motor                                    |  |  |
| 3       | 0-255   | Dimmer Total                               |  |  |
| 4       | 0-255   | Red(1-255, dimmer, from dark to bright)    |  |  |
| 5       | 0-255   | Green(1-255, dimmer, from dark to bright)  |  |  |
| 6       | 0-255   | Blue (1-255, dimmer, from dark to bright)  |  |  |
| 7       | 0-255   | White (1-255, dimmer, from dark to bright) |  |  |
| 8       | 0-255   | Strobe (1-255, Strobe, from Slow to fast)  |  |  |
| 9       | 0-255   | XY