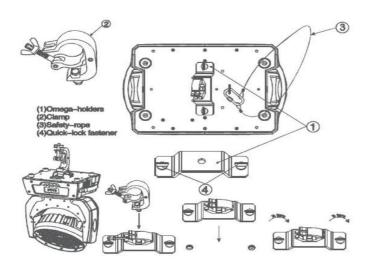

#### 5 FIXED EQUIPMENT

Please keep the equipment far away from the flammable objects like finishing material, etc. keep at least 0.5m distance from the flammable objects.

Warning: using two lamp clamps fix the equipment on the bottom of the lamp holder according to the instruction. to make sure the place of install the lamp is safe and suitable ,and the installation point that have chosen is safety and reliable.

The place of installing the lamp must support the 10 times weight of the lamp itself. And test the pensile place and make sure the place isn't out of the shape.

Must install the second protection when fixing the equipment like proper protective screening. The second protection is used to prevent drop off and lost of lamp and components.

Lamps can directly install the lamp holder ,which is shown in the figure:

www.leahualight.com 5