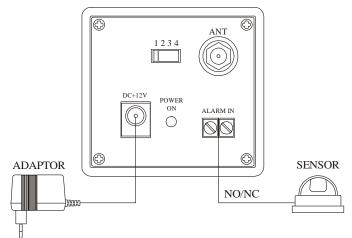

#### 1. Panel view

1 2 3 4: Channel selection

ANT: Connect antenna

ALARM IN: Connect alarm sensor NO/ NC type

POWER ON: Power indication DC+12V: Power input DC+12V